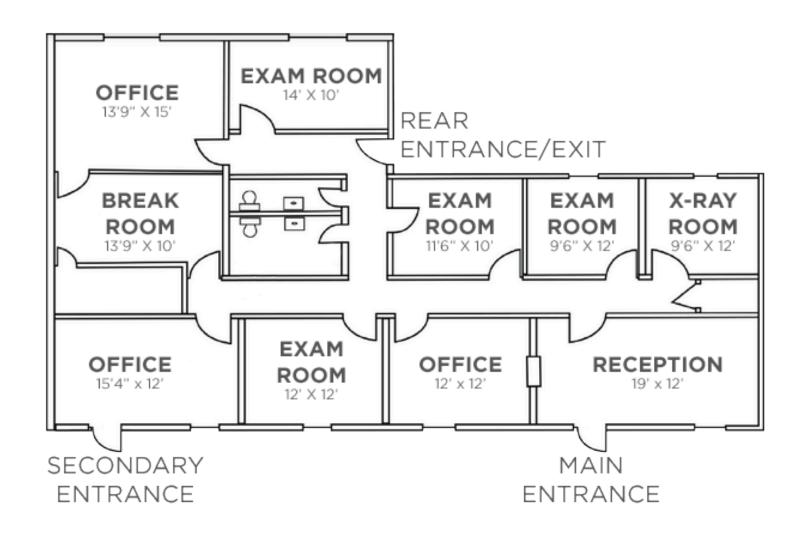

### **DESCRIPTION**

Fantastic medical office building for sale off of Stratford Road and Healy Drive! The building is ±2,340 SF and features lobby/reception area, 4 exam rooms, 3 offices, 2 restrooms, a break room, an x-ray room and ample surface parking. The electrical has been updated and there is a secondary front entrance. Easy access to Stratford Road, Silas Creek Parkway, US Highway 421, and I-40. Close proximity to area hospitals.

### **KEY FEATURES**

- ±2,340 SF medical office building
- Features a lobby/waiting room, reception, 8 exam rooms/offices, 2 restrooms, a break room
- Ample surface parking
- Easy access to Stratford Road, Silas Creek Parkway, US Highway 421, and I-40

### **DESCRIPTION**

Fantastic medical office building for sale off of Stratford Road and Healy Drive! The building is ±2,340 SF and features lobby/ reception area, 4 exam rooms, 3 offices, 2 restrooms, a break room, an x-ray room and ample surface parking. The electrical has been updated and there is a secondary front entrance. Easy access to Stratford Road, Silas Creek Parkway, US Highway 421, and I-40. Close proximity to area hospitals.