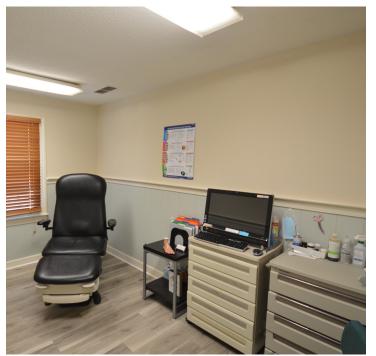

### **DESCRIPTION**

Fantastic medical office building for sale off of Stratford Road and Healy Drive! The building is ±2,340 SF and features lobby/reception area, 4 exam rooms, 3 offices, 2 restrooms, a break room, an x-ray room and ample surface parking. The electrical has been updated and there is a secondary front entrance. Easy access to Stratford Road, Silas Creek Parkway, US Highway 421, and I-40. Close proximity to area hospitals.

### **DESCRIPTION**

Fantastic medical office building for sale off of Stratford Road and Healy Drive! The building is ±2,340 SF and features lobby/ reception area, 4 exam rooms, 3 offices, 2 restrooms, a break room, an x-ray room and ample surface parking. The electrical has been updated and there is a secondary front entrance. Easy access to Stratford Road, Silas Creek Parkway, US Highway 421, and I-40. Close proximity to area hospitals.