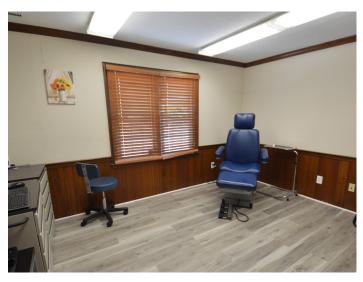

### **DESCRIPTION**

Fantastic medical office building for sale off of Stratford Road and Healy Drive! The building is ±2,340 SF and features lobby/reception area, 4 exam rooms, 3 offices, 2 restrooms, a break room, an x-ray room and ample surface parking. The electrical has been updated and there is a secondary front entrance. Easy access to Stratford Road, Silas Creek Parkway, US Highway 421, and I-40. Close proximity to area hospitals.

### **DESCRIPTION**

Fantastic medical office building for sale off of Stratford Road and Healy Drive! The building is ±2,340 SF and features lobby/ reception area, 4 exam rooms, 3 offices, 2 restrooms, a break room, an x-ray room and ample surface parking. The electrical has been updated and there is a secondary front entrance. Easy access to Stratford Road, Silas Creek Parkway, US Highway 421, and I-40. Close proximity to area hospitals.

### **KEY FEATURES**

- ±2,340 SF medical office building
- Features a lobby/waiting room, reception, 8 exam rooms/offices, 2 restrooms, a break room
- Ample surface parking
- Easy access to Stratford Road, Silas Creek Parkway, US Highway 421, and I-40