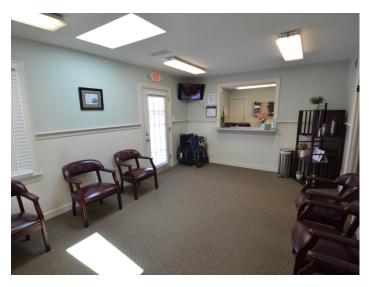

### **DESCRIPTION**

Fantastic medical office building for sale off of Stratford Road and Healy Drive! The building is ±2,340 SF and features lobby/reception area, 4 exam rooms, 3 offices, 2 restrooms, a break room, an x-ray room and ample surface parking. The electrical has been updated and there is a secondary front entrance. Easy access to Stratford Road, Silas Creek Parkway, US Highway 421, and I-40. Close proximity to area hospitals.

### **DESCRIPTION**

Fantastic medical office building for sale off of Stratford Road and Healy Drive! The building is ±2,340 SF and features lobby/ reception area, 4 exam rooms, 3 offices, 2 restrooms, a break room, an x-ray room and ample surface parking. The electrical has been updated and there is a secondary front entrance. Easy access to Stratford Road, Silas Creek Parkway, US Highway 421, and I-40. Close proximity to area hospitals.

### **KEY FEATURES**

- ±2,340 SF medical office building
- Features a lobby/waiting room, reception, 8 exam rooms/offices, 2 restrooms, a break room
- Ample surface parking
- Easy access to Stratford Road, Silas Creek Parkway, US Highway 421, and I-40