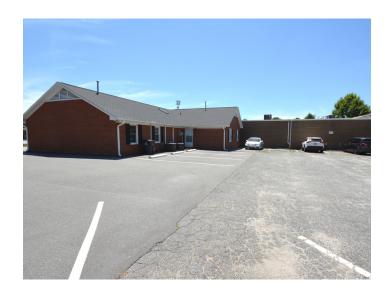

### **DESCRIPTION**

Fantastic medical office building for sale off of Stratford Road and Healy Drive! The building is ±2,340 SF and features lobby/reception area, 4 exam rooms, 3 offices, 2 restrooms, a break room, an x-ray room and ample surface parking. The electrical has been updated and there is a secondary front entrance. Easy access to Stratford Road, Silas Creek Parkway, US Highway 421, and I-40. Close proximity to area hospitals.

### **DESCRIPTION**

Fantastic medical office building for sale off of Stratford Road and Healy Drive! The building is ±2,340 SF and features lobby/ reception area, 4 exam rooms, 3 offices, 2 restrooms, a break room, an x-ray room and ample surface parking. The electrical has been updated and there is a secondary front entrance. Easy access to Stratford Road, Silas Creek Parkway, US Highway 421, and I-40. Close proximity to area hospitals.