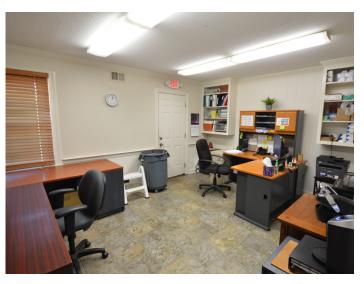

### **DESCRIPTION**

Fantastic medical office building for sale off of Stratford Road and Healy Drive! The building is ±2,340 SF and features lobby/reception area, 4 exam rooms, 3 offices, 2 restrooms, a break room, an x-ray room and ample surface parking. The electrical has been updated and there is a secondary front entrance. Easy access to Stratford Road, Silas Creek Parkway, US Highway 421, and I-40. Close proximity to area hospitals.

### **DESCRIPTION**

Fantastic medical office building for sale off of Stratford Road and Healy Drive! The building is ±2,340 SF and features lobby/ reception area, 4 exam rooms, 3 offices, 2 restrooms, a break room, an x-ray room and ample surface parking. The electrical has been updated and there is a secondary front entrance. Easy access to Stratford Road, Silas Creek Parkway, US Highway 421, and I-40. Close proximity to area hospitals.

### **KEY FEATURES**

- ±2,340 SF medical office building
- Features a lobby/waiting room, reception, 8 exam rooms/offices, 2 restrooms, a break room
- Ample surface parking
- Easy access to Stratford Road, Silas Creek Parkway, US Highway 421, and I-40