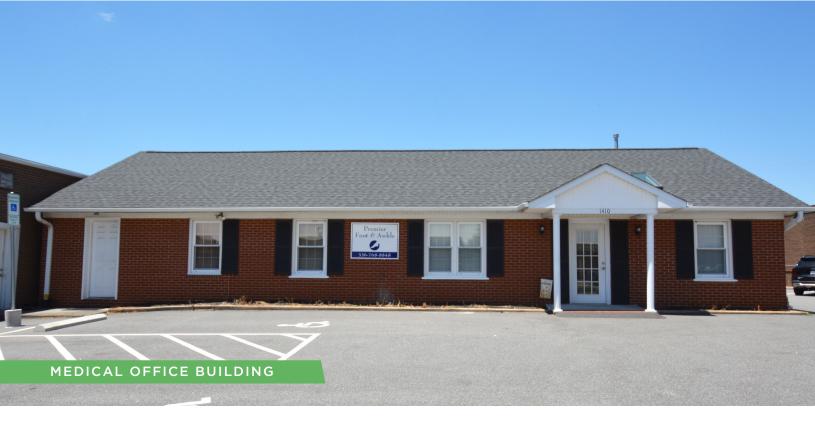

## 1410 PLAZA DRIVE

FOR SALE | WINSTON-SALEM, NC 27103

### **DESCRIPTION**

Fantastic medical office building for sale off of Stratford Road and Healy Drive! The building is ±2,340 SF and features lobby/reception area, 4 exam rooms, 3 offices, 2 restrooms, a break room, an x-ray room and ample surface parking. The electrical has been updated and there is a secondary front entrance. Easy access to Stratford Road, Silas Creek Parkway, US Highway 421, and I-40. Close proximity to area hospitals.

### **DESCRIPTION**

Fantastic medical office building for sale off of Stratford Road and Healy Drive! The building is ±2,340 SF and features lobby/ reception area, 4 exam rooms, 3 offices, 2 restrooms, a break room, an x-ray room and ample surface parking. The electrical has been updated and there is a secondary front entrance. Easy access to Stratford Road, Silas Creek Parkway, US Highway 421, and I-40. Close proximity to area hospitals.