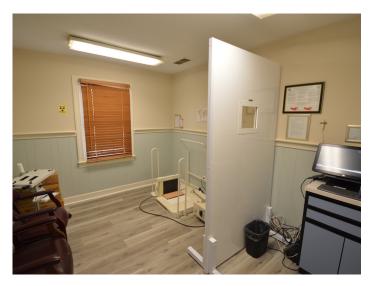

### **DESCRIPTION**

Fantastic medical office building for sale off of Stratford Road and Healy Drive! The building is ±2,340 SF and features lobby/reception area, 4 exam rooms, 3 offices, 2 restrooms, a break room, an x-ray room and ample surface parking. The electrical has been updated and there is a secondary front entrance. Easy access to Stratford Road, Silas Creek Parkway, US Highway 421, and I-40. Close proximity to area hospitals.

### **DESCRIPTION**

Fantastic medical office building for sale off of Stratford Road and Healy Drive! The building is ±2,340 SF and features lobby/ reception area, 4 exam rooms, 3 offices, 2 restrooms, a break room, an x-ray room and ample surface parking. The electrical has been updated and there is a secondary front entrance. Easy access to Stratford Road, Silas Creek Parkway, US Highway 421, and I-40. Close proximity to area hospitals.

### **KEY FEATURES**

- ±2,340 SF medical office building
- Features a lobby/waiting room, reception, 8 exam rooms/offices, 2 restrooms, a break room
- Ample surface parking
- Easy access to Stratford Road, Silas Creek Parkway, US Highway 421, and I-40