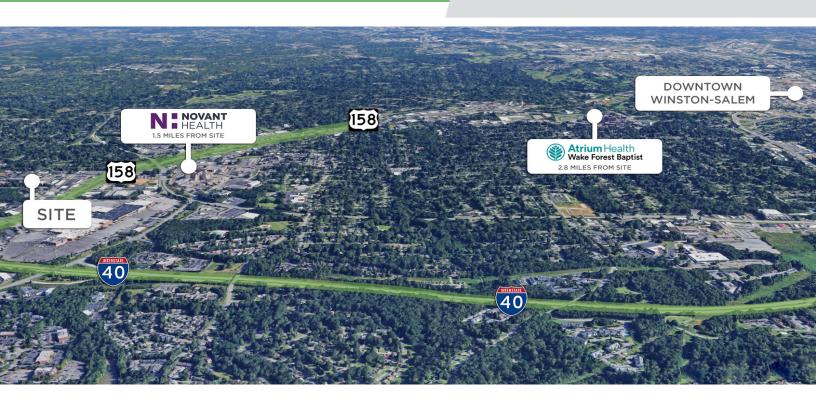

### **DESCRIPTION**

Fantastic medical office building for sale off of Stratford Road and Healy Drive! The building is ±2,340 SF and features lobby/reception area, 4 exam rooms, 3 offices, 2 restrooms, a break room, an x-ray room and ample surface parking. The electrical has been updated and there is a secondary front entrance. Easy access to Stratford Road, Silas Creek Parkway, US Highway 421, and I-40. Close proximity to area hospitals.

### **DESCRIPTION**

Fantastic medical office building for sale off of Stratford Road and Healy Drive! The building is ±2,340 SF and features lobby/ reception area, 4 exam rooms, 3 offices, 2 restrooms, a break room, an x-ray room and ample surface parking. The electrical has been updated and there is a secondary front entrance. Easy access to Stratford Road, Silas Creek Parkway, US Highway 421, and I-40. Close proximity to area hospitals.