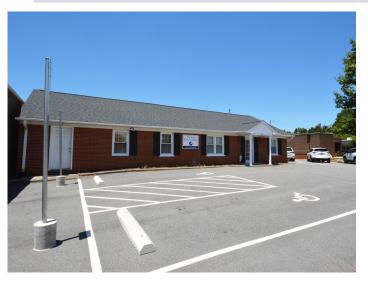

### **DESCRIPTION**

Fantastic medical office building for sale off of Stratford Road and Healy Drive! The building is ±2,340 SF and features lobby/reception area, 4 exam rooms, 3 offices, 2 restrooms, a break room, an x-ray room and ample surface parking. The electrical has been updated and there is a secondary front entrance. Easy access to Stratford Road, Silas Creek Parkway, US Highway 421, and I-40. Close proximity to area hospitals.

### **DESCRIPTION**

Fantastic medical office building for sale off of Stratford Road and Healy Drive! The building is ±2,340 SF and features lobby/ reception area, 4 exam rooms, 3 offices, 2 restrooms, a break room, an x-ray room and ample surface parking. The electrical has been updated and there is a secondary front entrance. Easy access to Stratford Road, Silas Creek Parkway, US Highway 421, and I-40. Close proximity to area hospitals.