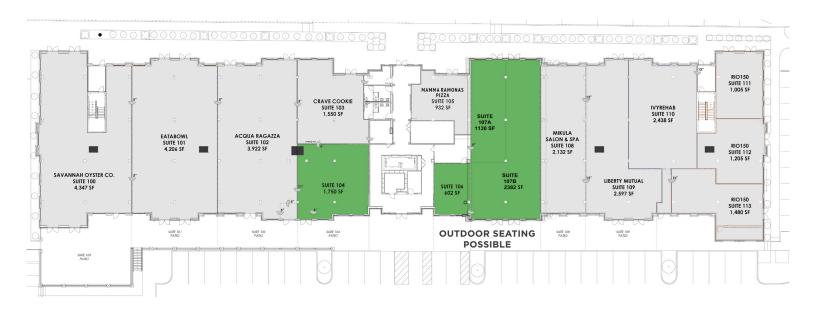

#### **SUITE 104**

| PROPERTY TYPE  | Office       |
|----------------|--------------|
| AVAILABLE SF ± | 1,750        |
| LEASE RATE     | \$38.00, NNN |

#### **DESCRIPTION**

Superb office space available in the Mill One development in downtown Mooresville! The ±1,750 SF space has a sleek, modern buildout. Features include high ceilings, tons of natural light, on-site surface parking, kitchen, 2 standard size private offices, and one larger private space that could be used as an office for 1-2 people, storage space, or additional meeting room. There are 4 open concept workstations and a conference room that can accommodate up to 10-12 people. Located under Mill One's 90unit luxury apartments, near great restaurants, retailers, and Liberty Park.

#### **SUITE 106**

| PROPERTY TYPE  | Office       |
|----------------|--------------|
| AVAILABLE SF ± | 602          |
| LEASE RATE     | \$40.00, NNN |

#### **DESCRIPTION**

Gorgeous, fully furnished office space available in the Mill One development in downtown Mooresville! The space is ±602 SF and features high ceilings, tons of natural light, an open floor plan, kitchen, conference room area, 3-4 desks, and on-site surface parking. Located under Mill One's 90unit luxury apartments, near great restaurants, retailers, and directly next to Liberty Park.

#### **SUITE 107**

| PROPERTY TYPE  | Retail           |
|----------------|------------------|
| AVAILABLE SF ± | 1,130-3,554 SF   |
| LEASE RATE     | \$38.00 psf, NNN |

#### **DESCRIPTION**

Fantastic retail opportunity! Located under Mill One's 90-unit luxury apartments, near great restaurants, retailers, and directly next to Liberty Park. Suite 107 is  $\pm 3,554$  SF of prime retail space in shell condition, so it can be customized to fit a business' specific style and needs. Outdoor seating overlooking Liberty Park is possible.