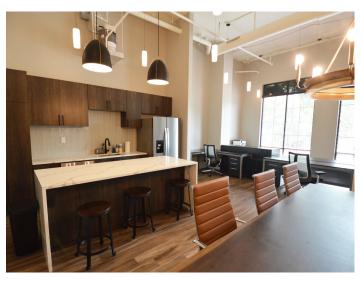

#### **SUITE 104**

| PROPERTY TYPE  | Office       |
|----------------|--------------|
| AVAILABLE SF ± | 1,750        |
| LEASE RATE     | \$38.00, NNN |

#### **DESCRIPTION**

Superb office space available in the Mill One development in downtown Mooresville! The ±1,750 SF space has a sleek, modern buildout. Features include high ceilings, tons of natural light, on-site surface parking, kitchen, 2 standard size private offices, and one larger private space that could be used as an office for 1-2 people, storage space, or additional meeting room. There are 4 open concept workstations and a conference room that can accommodate up to 10-12 people. Located under Mill One's 90unit luxury apartments, near great restaurants, retailers, and Liberty Park.

#### **SUITE 106**

| PROPERTY TYPE  | Office       |
|----------------|--------------|
| AVAILABLE SF ± | 602          |
| LEASE RATE     | \$40.00, NNN |

#### **DESCRIPTION**

Gorgeous, fully furnished office space available in the Mill One development in downtown Mooresville! The space is ±602 SF and features high ceilings, tons of natural light, an open floor plan, kitchen, conference room area, 3-4 desks, and on-site surface parking. Located under Mill One's 90unit luxury apartments, near great restaurants, retailers, and directly next to Liberty Park.