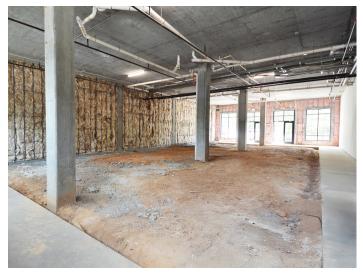

#### **SUITE 107**

| PROPERTY TYPE  | Retail           |
|----------------|------------------|
| AVAILABLE SF ± | 1,130-3,554 SF   |
| LEASE RATE     | \$38.00 psf, NNN |

#### **DESCRIPTION**

Fantastic retail opportunity! Located under Mill One's 90-unit luxury apartments, near great restaurants, retailers, and directly next to Liberty Park. Suite 107 is  $\pm 3,554$  SF of prime retail space in shell condition, so it can be customized to fit a business' specific style and needs. Outdoor seating overlooking Liberty Park is possible.