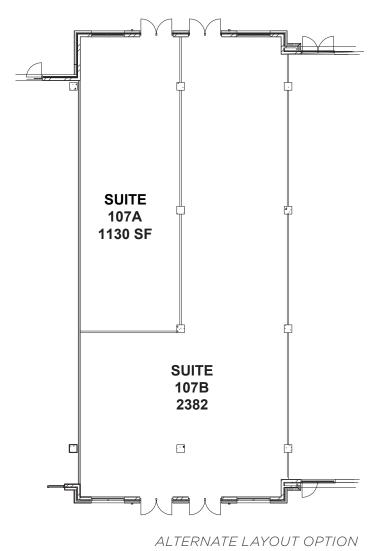

#### **SUITE 107**

| PROPERTY TYPE  | Retail           |
|----------------|------------------|
| AVAILABLE SF ± | 1,130-3,554 SF   |
| LEASE RATE     | \$38.00 psf, NNN |

#### **DESCRIPTION**

Fantastic retail opportunity! Located under Mill One's 90-unit luxury apartments, near great restaurants, retailers, and directly next to Liberty Park. Suite 107 is  $\pm 3,554$  SF of prime retail space in shell condition, so it can be customized to fit a business' specific style and needs. Outdoor seating overlooking Liberty Park is possible.