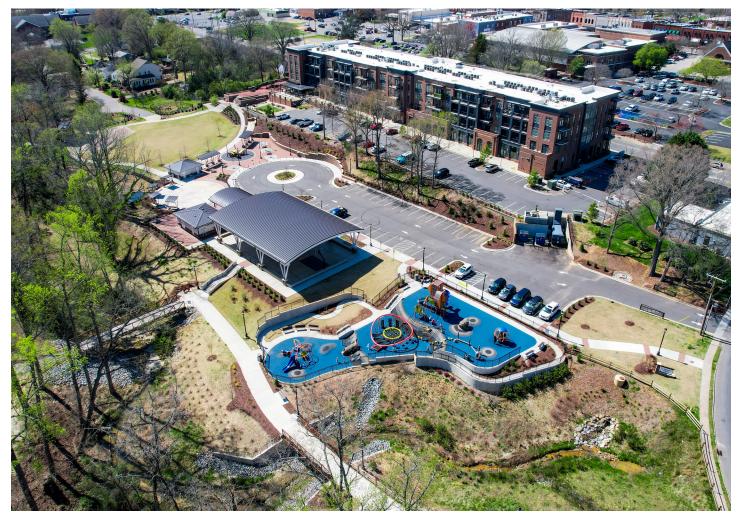

y next to Liberty Park.











FOR LEASE | MOORESVILLE, NC 28115

### Linville Team Partners

COMMERCIAL REAL ESTATE

#### **SUITE 107**

| PROPERTY TYPE  | Retail           |
|----------------|------------------|
| AVAILABLE SF ± | 1,130-3,554 SF   |
| LEASE RATE     | \$38.00 psf, NNN |

#### **DESCRIPTION**

Fantastic retail opportunity! Located under Mill One's 90-unit luxury apartments, near great restaurants, retailers, and directly next to Liberty Park. Suite 107 is  $\pm 3,554$  SF of prime retail space in shell condition, so it can be customized to fit a business' specific style and needs. Outdoor seating overlooking Liberty Park is possible.









FOR LEASE | MOORESVILLE, NC 28115

# Linville Team Partners

COMMERCIAL REAL ESTATE

#### LIBERTY PARK - ADJACENT TO MILL ONE



### MOORESVILLE, NORTH CAROLINA

• • • #1 FASTEST GROWING CITY IN NORTH CAROLINA GOBankingRates, 2023

• • • #2 FASTEST NC COUNTY POPULATION GROWTH Charlotte Business Journal, 2023

• • #1 LOWEST TAX RATE IN CHARLOTTE REGION

LTPCOMMERCIAL.COM • 336.724.1715

• • • #2 FASTEST GROWING RETAIL SECTOR IN NC

NC Department of Commerce, 2023

NC Department of Commerce, 2023

• • #1 COUNTY FOR ECONOMIC GROWTH (CHARLOTTE METRO)

• • • #14 BEST COUNTIES TO LIVE IN NC

Niche 2023

Charlotte Business Journal, 2023

FOR LEASE | MOORESVILLE, NC 28115

### Linville Team Partners

COMMERCIAL REAL ESTATE

### MOORESVILLE, NORTH CAROLINA

Mooresville is located in the southwestern section of Iredell County, North Carolina, and is a part of the fast-growing Charlotte metropolitan area. The city is the mos