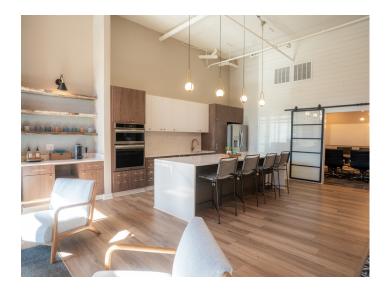

#### **DESCRIPTION**

Superb office space available in the Mill One development in downtown Mooresville! The ±1,750 SF space has a sleek, modern buildout. Features include high ceilings, tons of natural light, on-site surface parking, kitchen, 2 standard size private offices, and one larger private space that could be used as an office for 1-2 people, storage space, or additional meeting room. There are 4 open concept workstations and a conference room that can accommodate up to 10-12 people. Located under Mill One's 90unit luxury apartments, near great restaurants, retailers, and Liberty Park.

#### **DESCRIPTION**

Gorgeous, fully furnished office space available in the Mill One development in downtown Mooresville! The space is ±602 SF and features high ceilings, tons of natural light, an open floor plan, kitchen, conference room area, 3-4 desks, and on-site surface parking. Located under Mill One's 90unit luxury apartments, near great restaurants, retailers, and directly next to Liberty Park.