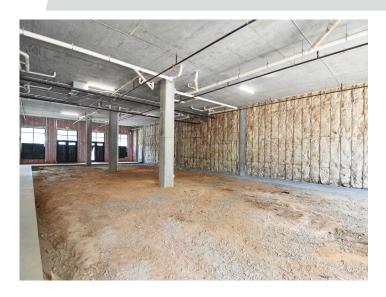

#### **SUITE 107**

| PROPERTY TYPE  | Retail           |
|----------------|------------------|
| AVAILABLE SF ± | 1,130-3,554 SF   |
| LEASE RATE     | \$38.00 psf, NNN |

#### **DESCRIPTION**

Fantastic retail opportunity! Located under Mill One's 90-unit luxury apartments, near great restaurants, retailers, and directly next to Liberty Park. Suite 107 is  $\pm 3,554$  SF of prime retail space in shell condition, so it can be customized to fit a business' specific style and needs. Outdoor seating overlooking Liberty Park is possible.