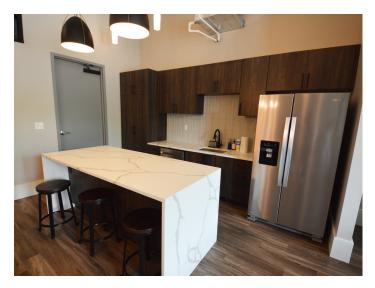

#### **SUITE 104**

| PROPERTY TYPE  | Office       |
|----------------|--------------|
| AVAILABLE SF ± | 1,750        |
| LEASE RATE     | \$38.00, NNN |

#### **DESCRIPTION**

Superb office space available in the Mill One development in downtown Mooresville! The ±1,750 SF space has a sleek, modern buildout. Features include high ceilings, tons of natural light, on-site surface parking, kitchen, 2 standard size private offices, and one larger private space that could be used as an office for 1-2 people, storage space, or additional meeting room. There are 4 open concept workstations and a conference room that can accommodate up to 10-12 people. Located under Mill One's 90unit luxury apartments, near great restaurants, retailers, and Liberty Park.