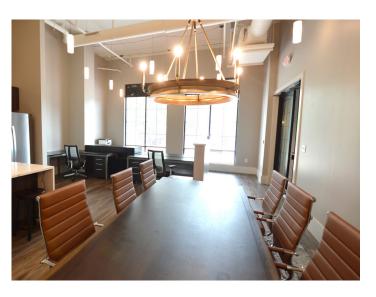

#### **SUITE 106**

| PROPERTY TYPE  | Office       |
|----------------|--------------|
| AVAILABLE SF ± | 602          |
| LEASE RATE     | \$40.00, NNN |

#### **DESCRIPTION**

Gorgeous, fully furnished office space available in the Mill One development in downtown Mooresville! The space is ±602 SF and features high ceilings, tons of natural light, an open floor plan, kitchen, conference room area, 3-4 desks, and on-site surface parking. Located under Mill One's 90unit luxury apartments, near great restaurants, retailers, and directly next to Liberty Park.