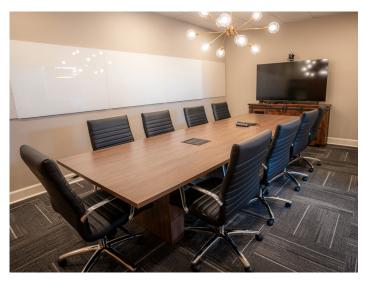

#### **DESCRIPTION**

Superb office space available in the Mill One development in downtown Mooresville! The ±1,750 SF space has a sleek, modern buildout. Features include high ceilings, tons of natural light, on-site surface parking, kitchen, 2 standard size private offices, and one larger private space that could be used as an office for 1-2 people, storage space, or additional meeting room. There are 4 open concept workstations and a conference room that can accommodate up to 10-12 people. Located under Mill One's 90unit luxury apartments, near great restaurants, retailers, and Liberty Park.