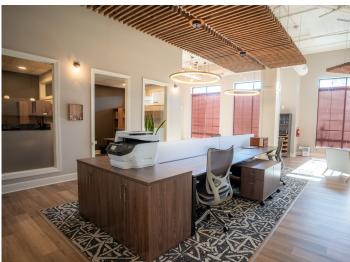

#### **SUITE 104**

| PROPERTY TYPE  | Office       |
|----------------|--------------|
| AVAILABLE SF ± | 1,750        |
| LEASE RATE     | \$38.00, NNN |

#### **DESCRIPTION**

Superb office space available in the Mill One development in downtown Mooresville! The ±1,750 SF space has a sleek, modern buildout. Features include high ceilings, tons of natural light, on-site surface parking, kitchen, 2 standard size private offices, and one larger private space that could be used as an office for 1-2 people, storage space, or additional meeting room. There are 4 open concept workstations and a conference room that can accommodate up to 10-12 people. Located under Mill One's 90unit luxury apartments, near great restaurants, retailers, and Liberty Park.