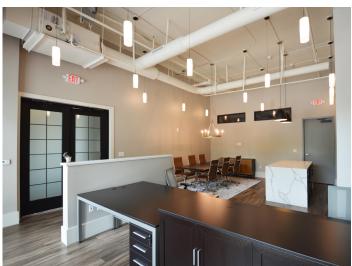

#### **SUITE 106**

| PROPERTY TYPE  | Office       |
|----------------|--------------|
| AVAILABLE SF ± | 602          |
| LEASE RATE     | \$40.00, NNN |

#### **DESCRIPTION**

Gorgeous, fully furnished office space available in the Mill One development in downtown Mooresville! The space is ±602 SF and features high ceilings, tons of natural light, an open floor plan, kitchen, conference room area, 3-4 desks, and on-site surface parking. Located under Mill One's 90unit luxury apartments, near great restaurants, retailers, and directly next to Liberty Park.