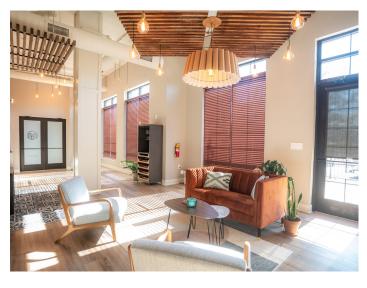

#### **DESCRIPTION**

Superb office space available in the Mill One development in downtown Mooresville! The ±1,750 SF space has a sleek, modern buildout. Features include high ceilings, tons of natural light, on-site surface parking, kitchen, 2 standard size private offices, and one larger private space that could be used as an office for 1-2 people, storage space, or additional meeting room. There are 4 open concept workstations and a conference room that can accommodate up to 10-12 people. Located under Mill One's 90unit luxury apartments, near great restaurants, retailers, and Liberty Park.