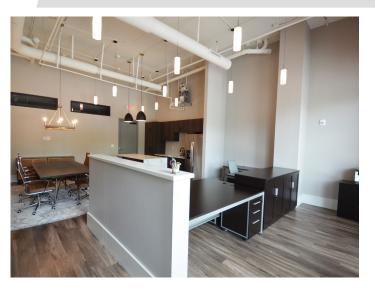

#### **DESCRIPTION**

Gorgeous, fully furnished office space available in the Mill One development in downtown Mooresville! The space is ±602 SF and features high ceilings, tons of natural light, an open floor plan, kitchen, conference room area, 3-4 desks, and on-site surface parking. Located under Mill One's 90unit luxury apartments, near great restaurants, retailers, and directly next to Liberty Park.