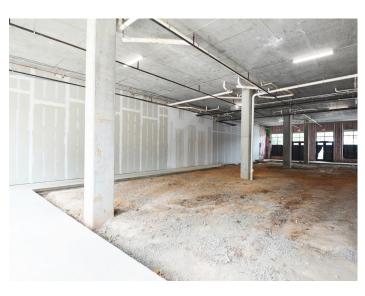

#### **SUITE 107**

| PROPERTY TYPE  | Retail           |
|----------------|------------------|
| AVAILABLE SF ± | 1,130-3,554 SF   |
| LEASE RATE     | \$38.00 psf, NNN |

#### **DESCRIPTION**

Fantastic retail opportunity! Located under Mill One's 90-unit luxury apartments, near great restaurants, retailers, and directly next to Liberty Park. Suite 107 is  $\pm 3,554$  SF of prime retail space in shell condition, so it can be customized to fit a business' specific style and needs. Outdoor seating overlooking Liberty Park is possible.