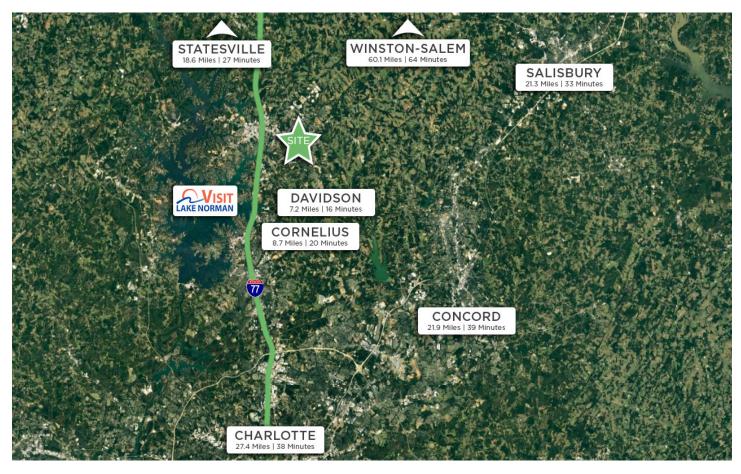

### MOORESVILLE, NORTH CAROLINA

Mooresville is located in the southwestern section of Iredell County, North Carolina, and is a part of the fast-growing Charlotte metropolitan area. The city is the most populous municipality in Iredell County. It is located approximately 25 miles north of Charlotte. Mooresville is the corporate headquarters of Lowe's Companies, Inc., one of the largest home improvement retailers in the world. Lowe's has a significant presence in the town, employing thousands of residents and contributing to the local economy. Mooresville is also known as the home of many NASCAR racing teams and drivers, along with an IndyCar team and its drivers, as well as racing technology suppliers. Mooresville is situated on the shores of Lake Norman, a large manmade lake created by the construction of the Cowans Ford Dam on the Catawba River. Lake Norman offers various recreational activities, including boating, fishing, and water sports, and it attracts many visitors and residents who enjoy its scenic beauty.