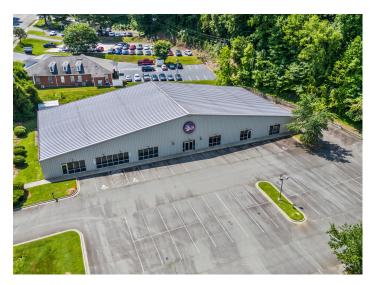

### **DESCRIPTION**

 $\pm 16,476$  SF flex building on Reynolda Road in Winston-Salem! Formerly a Golds Gym and currently used as a religious facility. Layout and size would allow for a diverse potential of uses, with an open floor plan, a large parking lot and great visibility.

#### PROPERTY INFORMATION

| PROPERTY TYPE  | Flex   | FLOORS   | 2       |
|----------------|--------|----------|---------|
| AVAILABLE SF ± | 16,476 | PARKING  | Surface |
| ACRES          | 2.31   | EXTERIOR | Metal   |
| YEAR BUILT     | 2004   | ZONING   | LB-L    |