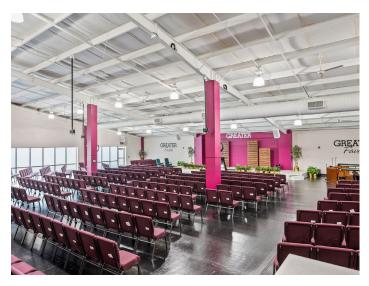

### **DESCRIPTION**

 $\pm 16,476$  SF flex building on Reynolda Road in Winston-Salem! Formerly a Golds Gym and currently used as a religious facility. Layout and size would allow for a diverse potential of uses, with an open floor plan, a large parking lot and great visibility.

### **DESCRIPTION**

±16,476 SF flex building on Reynolda Road in Winston-Salem! Formerly a Golds Gym and currently used as a religious facility. Layout and size would allow for a diverse potential of uses, with an open floor plan, a large parking lot and great visibility.