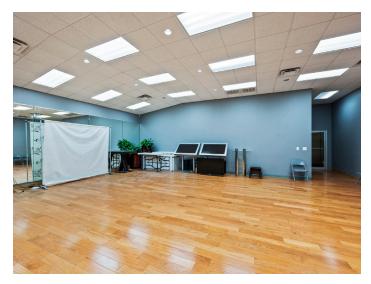

### **DESCRIPTION**

 $\pm 16,476$  SF flex building on Reynolda Road in Winston-Salem! Formerly a Golds Gym and currently used as a religious facility. Layout and size would allow for a diverse potential of uses, with an open floor plan, a large parking lot and great visibility.

### **DESCRIPTION**

±16,476 SF flex building on Reynolda Road in Winston-Salem! Formerly a Golds Gym and currently used as a religious facility. Layout and size would allow for a diverse potential of uses, with an open floor plan, a large parking lot and great visibility.