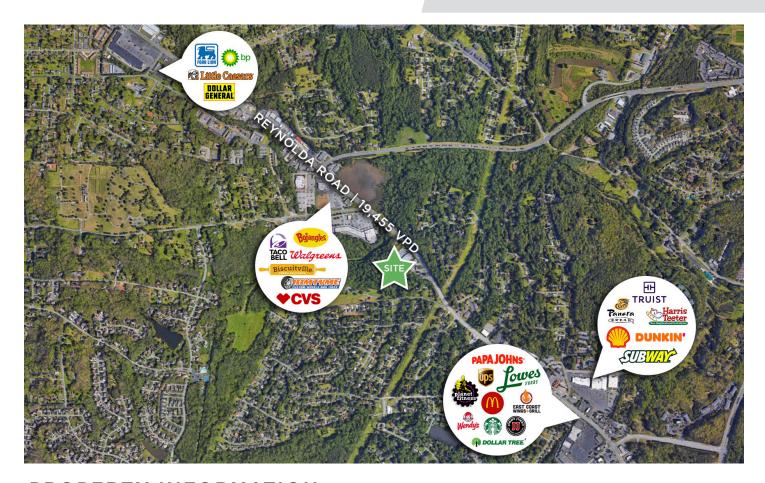

### **DESCRIPTION**

 $\pm 16,476$  SF flex building on Reynolda Road in Winston-Salem! Formerly a Golds Gym and currently used as a religious facility. Layout and size would allow for a diverse potential of uses, with an open floor plan, a large parking lot and great visibility.