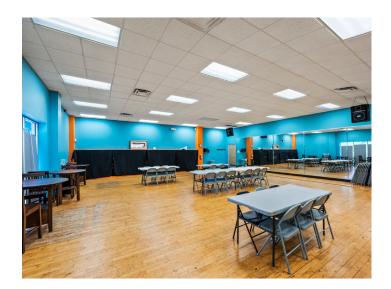

### **DESCRIPTION**

 $\pm 16,476$  SF flex building on Reynolda Road in Winston-Salem! Formerly a Golds Gym and currently used as a religious facility. Layout and size would allow for a diverse potential of uses, with an open floor plan, a large parking lot and great visibility.

### **DESCRIPTION**

±16,476 SF flex building on Reynolda Road in Winston-Salem! Formerly a Golds Gym and currently used as a religious facility. Layout and size would allow for a diverse potential of uses, with an open floor plan, a large parking lot and great visibility.