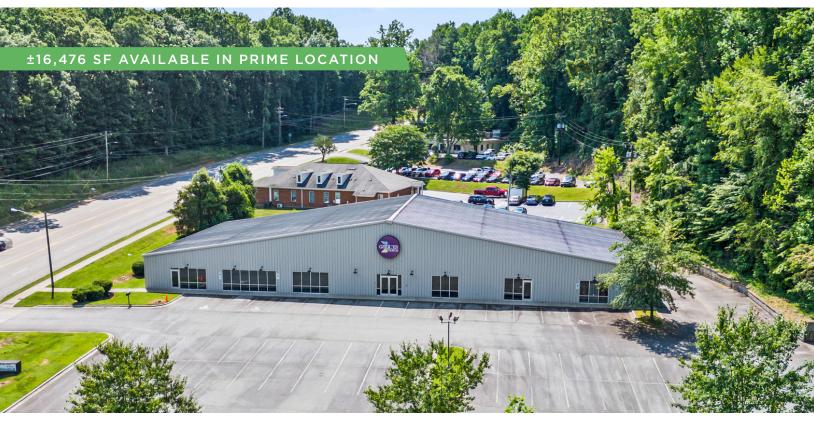

### **DESCRIPTION**

 $\pm 16,476$  SF flex building on Reynolda Road in Winston-Salem! Formerly a Golds Gym and currently used as a religious facility. Layout and size would allow for a diverse potential of uses, with an open floor plan, a large parking lot and great visibility.

### **DESCRIPTION**

±16,476 SF flex building on Reynolda Road in Winston-Salem! Formerly a Golds Gym and currently used as a religious facility. Layout and size would allow for a diverse potential of uses, with an open floor plan, a large parking lot and great visibility.