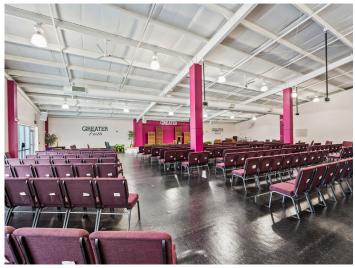

### **DESCRIPTION**

 $\pm 16,476$  SF flex building on Reynolda Road in Winston-Salem! Formerly a Golds Gym and currently used as a religious facility. Layout and size would allow for a diverse potential of uses, with an open floor plan, a large parking lot and great visibility.

### **DESCRIPTION**

±16,476 SF flex building on Reynolda Road in Winston-Salem! Formerly a Golds Gym and currently used as a religious facility. Layout and size would allow for a diverse potential of uses, with an open floor plan, a large parking lot and great visibility.