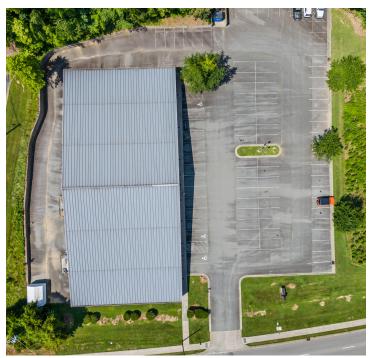

#### PROPERTY INFORMATION

| PROPERTY TYPE  | Flex   | FLOORS   | 2       |
|----------------|--------|----------|---------|
| AVAILABLE SF ± | 16,476 | PARKING  | Surface |
| ACRES          | 2.31   | EXTERIOR | Metal   |
| YEAR BUILT     | 2004   | ZONING   | LB-L    |