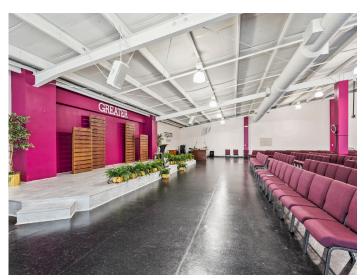

### **DESCRIPTION**

 $\pm 16,476$  SF flex building on Reynolda Road in Winston-Salem! Formerly a Golds Gym and currently used as a religious facility. Layout and size would allow for a diverse potential of uses, with an open floor plan, a large parking lot and great visibility.

### **DESCRIPTION**

±16,476 SF flex building on Reynolda Road in Winston-Salem! Formerly a Golds Gym and currently used as a religious facility. Layout and size would allow for a diverse potential of uses, with an open floor plan, a large parking lot and great visibility.