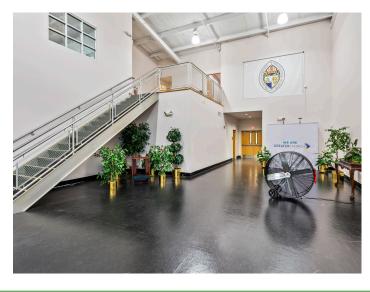

### **DESCRIPTION**

 $\pm 16,476$  SF flex building on Reynolda Road in Winston-Salem! Formerly a Golds Gym and currently used as a religious facility. Layout and size would allow for a diverse potential of uses, with an open floor plan, a large parking lot and great visibility.

### **DESCRIPTION**

±16,476 SF flex building on Reynolda Road in Winston-Salem! Formerly a Golds Gym and currently used as a religious facility. Layout and size would allow for a diverse potential of uses, with an open floor plan, a large parking lot and great visibility.