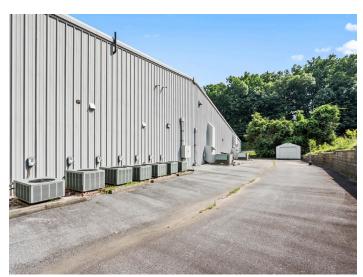

### **DESCRIPTION**

 $\pm 16,476$  SF flex building on Reynolda Road in Winston-Salem! Formerly a Golds Gym and currently used as a religious facility. Layout and size would allow for a diverse potential of uses, with an open floor plan, a large parking lot and great visibility.

#### PROPERTY INFORMATION

| PROPERTY TYPE  | Flex   | FLOORS   | 2       |
|----------------|--------|----------|---------|
| AVAILABLE SF ± | 16,476 | PARKING  | Surface |
| ACRES          | 2.31   | EXTERIOR | Metal   |
| YEAR BUILT     | 2004   | ZONING   | LB-L    |