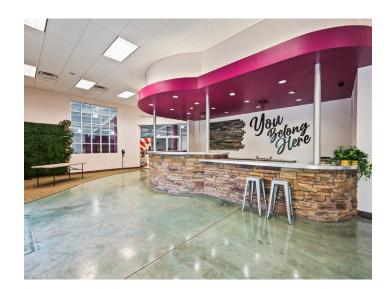

### **DESCRIPTION**

 $\pm 16,476$  SF flex building on Reynolda Road in Winston-Salem! Formerly a Golds Gym and currently used as a religious facility. Layout and size would allow for a diverse potential of uses, with an open floor plan, a large parking lot and great visibility.

### **DESCRIPTION**

±16,476 SF flex building on Reynolda Road in Winston-Salem! Formerly a Golds Gym and currently used as a religious facility. Layout and size would allow for a diverse potential of uses, with an open floor plan, a large parking lot and great visibility.