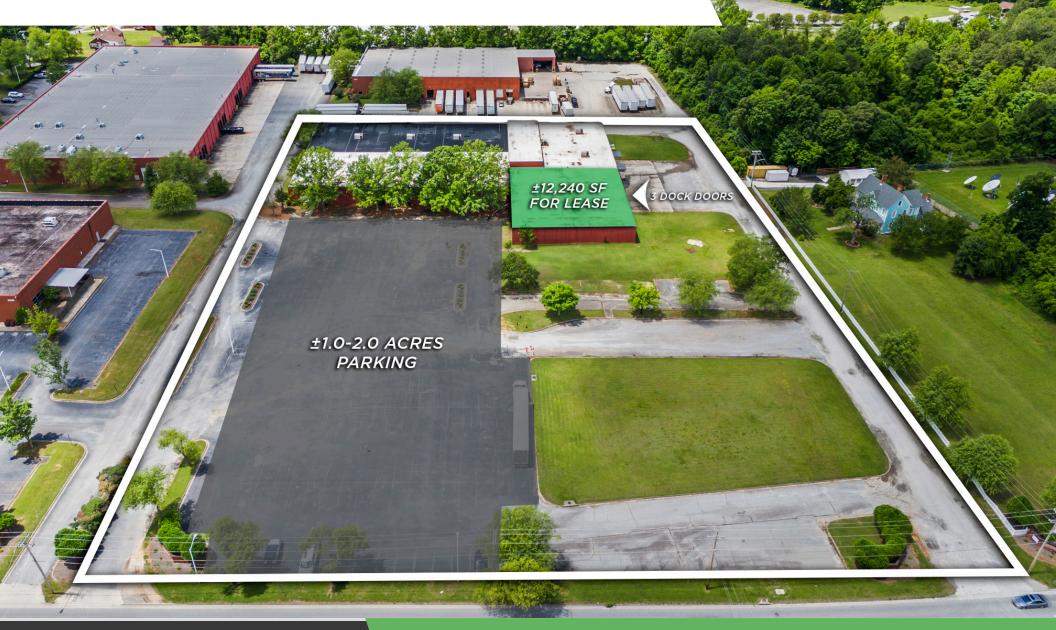

## Linville Team Partners

COMMERCIAL REAL ESTATE

SPACE AVAILABLE ±12,240 SF

> ±12,240 SF FOR LEASE

0.0

LTPCOMMERCIAL.COM • 336.724.1715

### PROPERTY SUMMARY

-

#### DESCRIPTION

±55,620 SF industrial building on 4.8 acres. The main building has ±12,240 SF available for lease. Newer roof (±3 years old). Sprinklered with 3 docks and ample parking.

| BUILDING SIZE       | ±55,620 SF |
|---------------------|------------|
| LAND SIZE           | 6.92 Acres |
| AVAILABLE FOR LEASE | ±12,240 SF |
| DOCK DOORS          | 3          |
| YEAR BUILT          | 1961       |