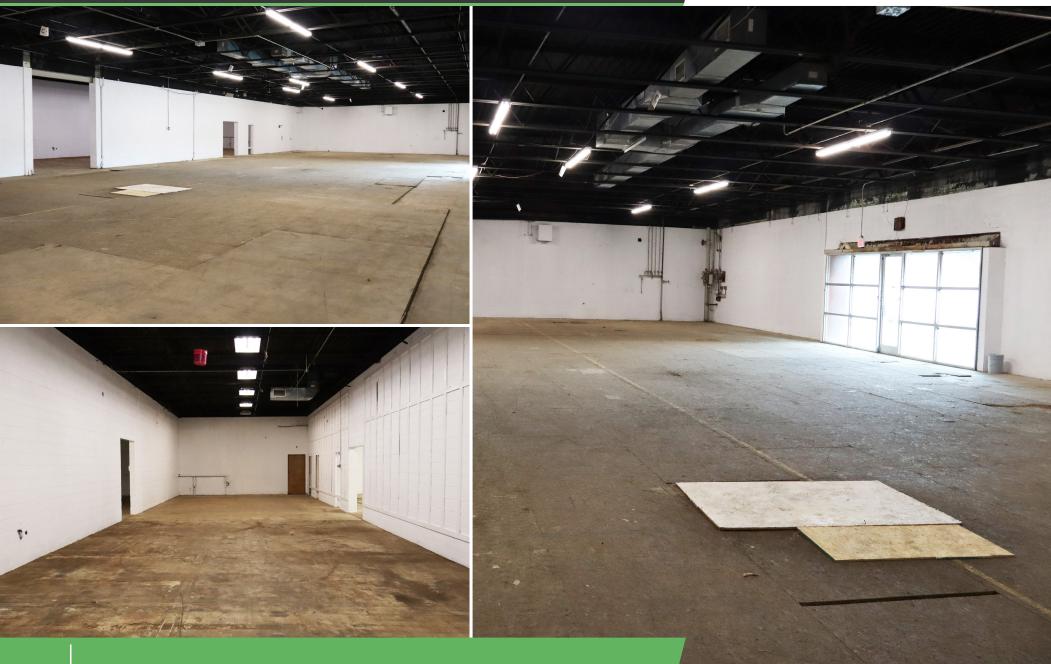

5

### PROPERTY SUMMARY

-

# Linville Team Partners

#### DESCRIPTION

±55,620 SF industrial building on 4.8 acres. The main building has ±12,240 SF available for lease. Newer roof (±3 years old). Sprinklered with 3 docks and ample parking.

| BUILDING SIZE       | ±55,620 SF |
|---------------------|------------|
| LAND SIZE           | 6.92 Acres |
| AVAILABLE FOR LEASE | ±12,240 SF |
| DOCK DOORS          | 3          |
| YEAR BUILT          | 1961       |

The information contained herein has been taken from sources deemed to be reliable. Linville Team Partners makes no representation or warranties, expressed or implied, as to the accuracy of this information. All information in this document is subject to verification prior to purchase or lease.

## PHOTOS

# Linville Team Partners



206 W. FOURTH STREET • WINSTON-SALEM • NORTH CAROLINA • 27101

LTPCOMMERCIAL.COM • 336.724.1715

### MARKET OVERVIEW

## Linville Team Partners

COMMERCIAL REAL ESTATE

in the second

#### HIGH POINT, NORTH CAROLINA

· A TITET STATE

29 85

A globally-connected community, High Point earns its nicknames as North Carolina's International City and Home Furnishings Capital of the World. Twice each year, the City hosts the High Point Market, the world's largest home furnishings trade show. High Point is located alongside Greensboro and Winston-Salem in the Piedmont Triad region of North Carolina, the nation's 33rd largest metro area with a population exceeding 1.7 million. The region has a workforce of over 835,000 and boasts 16 colleges and universities with more than 115,000 students.

206