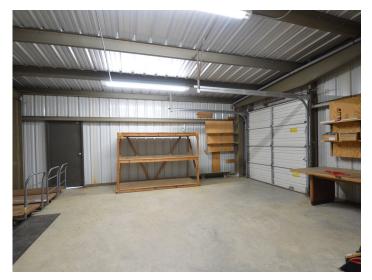

#### **DESCRIPTION**

 $\pm 5,570~\rm SF$  of flex space available in Rural Hall, less than 1 mile away from I-74/Highway 52. The space features a lobby/reception area, private offices, break room/kitchenette, conference room, and a dock door. There is space for outdoor storage/laydown area on the 1.03 acre parcel. Only a 15 minute drive to Downtown Winston-Salem, 45 minutes to Greensboro, and 1.5 hours to Charlotte.

### **DESCRIPTION**

 $\pm 5,570$  SF of flex space available in Rural Hall, less than 1 mile away from I-74/Highway 52. The space features a lobby/reception area, private offices, break room/kitchenette, conference room, and a dock door. There is space for outdoor storage/laydown area on the 1.03 acre parcel. Only a 15 minute drive to Downtown Winston-Salem, 45 minutes to Greensboro, and 1.5 hours to Charlotte.