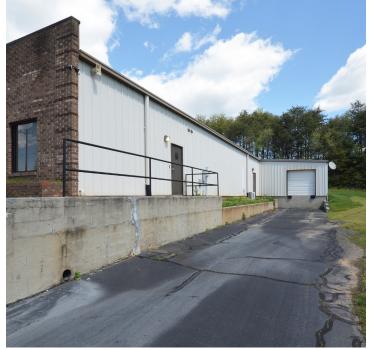

#### **DESCRIPTION**

 $\pm 5,570~\rm SF$  of flex space available in Rural Hall, less than 1 mile away from I-74/Highway 52. The space features a lobby/reception area, private offices, break room/kitchenette, conference room, and a dock door. There is space for outdoor storage/laydown area on the 1.03 acre parcel. Only a 15 minute drive to Downtown Winston-Salem, 45 minutes to Greensboro, and 1.5 hours to Charlotte.

### **DESCRIPTION**

 $\pm 5,570$  SF of flex space available in Rural Hall, less than 1 mile away from I-74/Highway 52. The space features a lobby/reception area, private offices, break room/kitchenette, conference room, and a dock door. There is space for outdoor storage/laydown area on the 1.03 acre parcel. Only a 15 minute drive to Downtown Winston-Salem, 45 minutes to Greensboro, and 1.5 hours to Charlotte.