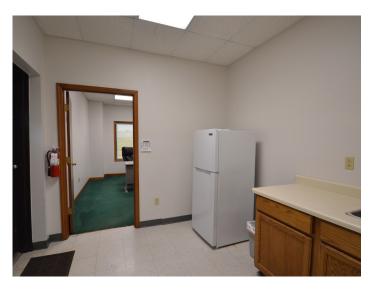

#### **DESCRIPTION**

 $\pm 5,570~\rm SF$  of flex space available in Rural Hall, less than 1 mile away from I-74/Highway 52. The space features a lobby/reception area, private offices, break room/kitchenette, conference room, and a dock door. There is space for outdoor storage/laydown area on the 1.03 acre parcel. Only a 15 minute drive to Downtown Winston-Salem, 45 minutes to Greensboro, and 1.5 hours to Charlotte.

### **DESCRIPTION**

 $\pm 5,570$  SF of flex space available in Rural Hall, less than 1 mile away from I-74/Highway 52. The space features a lobby/reception area, private offices, break room/kitchenette, conference room, and a dock door. There is space for outdoor storage/laydown area on the 1.03 acre parcel. Only a 15 minute drive to Downtown Winston-Salem, 45 minutes to Greensboro, and 1.5 hours to Charlotte.