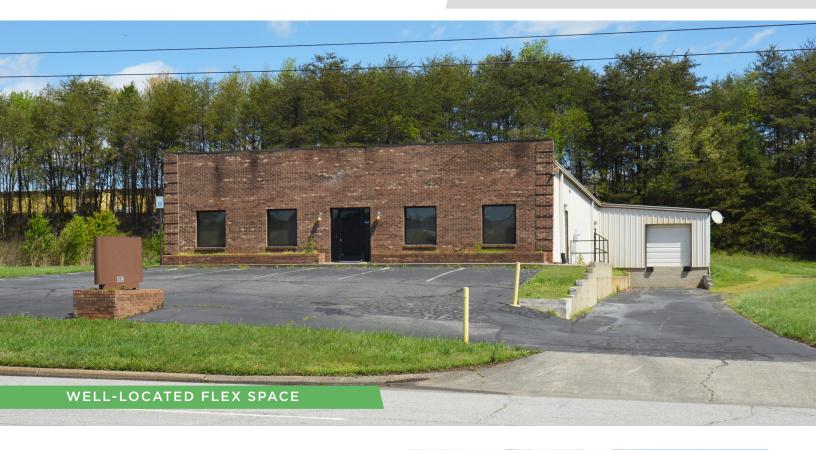

#### **DESCRIPTION**

 $\pm 5,570~\rm SF$  of flex space available in Rural Hall, less than 1 mile away from I-74/Highway 52. The space features a lobby/reception area, private offices, break room/kitchenette, conference room, and a dock door. There is space for outdoor storage/laydown area on the 1.03 acre parcel. Only a 15 minute drive to Downtown Winston-Salem, 45 minutes to Greensboro, and 1.5 hours to Charlotte.

### **DESCRIPTION**

 $\pm 5,570$  SF of flex space available in Rural Hall, less than 1 mile away from I-74/Highway 52. The space features a lobby/reception area, private offices, break room/kitchenette, conference room, and a dock door. There is space for outdoor storage/laydown area on the 1.03 acre parcel. Only a 15 minute drive to Downtown Winston-Salem, 45 minutes to Greensboro, and 1.5 hours to Charlotte.