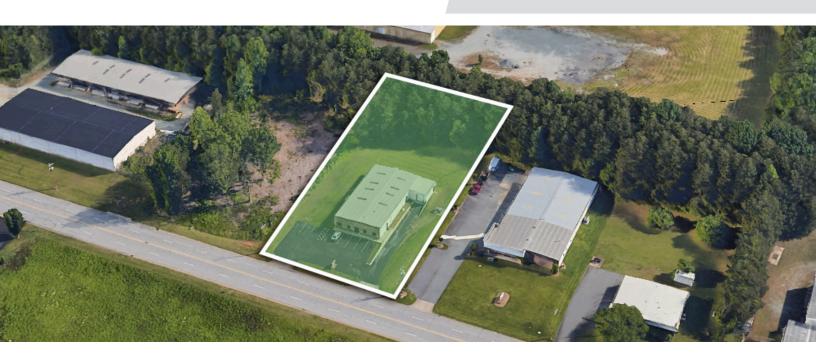

#### **DESCRIPTION**

 $\pm 5,570~\rm SF$  of flex space available in Rural Hall, less than 1 mile away from I-74/Highway 52. The space features a lobby/reception area, private offices, break room/kitchenette, conference room, and a dock door. There is space for outdoor storage/laydown area on the 1.03 acre parcel. Only a 15 minute drive to Downtown Winston-Salem, 45 minutes to Greensboro, and 1.5 hours to Charlotte.

### **DESCRIPTION**

 $\pm 5,570$  SF of flex space available in Rural Hall, less than 1 mile away from I-74/Highway 52. The space features a lobby/reception area, private offices, break room/kitchenette, conference room, and a dock door. There is space for outdoor storage/laydown area on the 1.03 acre parcel. Only a 15 minute drive to Downtown Winston-Salem, 45 minutes to Greensboro, and 1.5 hours to Charlotte.