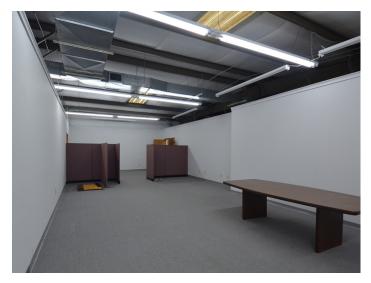

#### **DESCRIPTION**

 $\pm 5,570~\rm SF$  of flex space available in Rural Hall, less than 1 mile away from I-74/Highway 52. The space features a lobby/reception area, private offices, break room/kitchenette, conference room, and a dock door. There is space for outdoor storage/laydown area on the 1.03 acre parcel. Only a 15 minute drive to Downtown Winston-Salem, 45 minutes to Greensboro, and 1.5 hours to Charlotte.

### **DESCRIPTION**

 $\pm 5,570$  SF of flex space available in Rural Hall, less than 1 mile away from I-74/Highway 52. The space features a lobby/reception area, private offices, break room/kitchenette, conference room, and a dock door. There is space for outdoor storage/laydown area on the 1.03 acre parcel. Only a 15 minute drive to Downtown Winston-Salem, 45 minutes to Greensboro, and 1.5 hours to Charlotte.