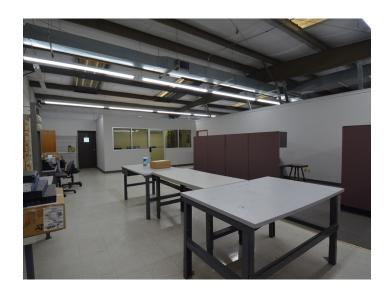

#### **DESCRIPTION**

 $\pm 5,570~\rm SF$  of flex space available in Rural Hall, less than 1 mile away from I-74/Highway 52. The space features a lobby/reception area, private offices, break room/kitchenette, conference room, and a dock door. There is space for outdoor storage/laydown area on the 1.03 acre parcel. Only a 15 minute drive to Downtown Winston-Salem, 45 minutes to Greensboro, and 1.5 hours to Charlotte.

### **DESCRIPTION**

 $\pm 5,570$  SF of flex space available in Rural Hall, less than 1 mile away from I-74/Highway 52. The space features a lobby/reception area, private offices, break room/kitchenette, conference room, and a dock door. There is space for outdoor storage/laydown area on the 1.03 acre parcel. Only a 15 minute drive to Downtown Winston-Salem, 45 minutes to Greensboro, and 1.5 hours to Charlotte.