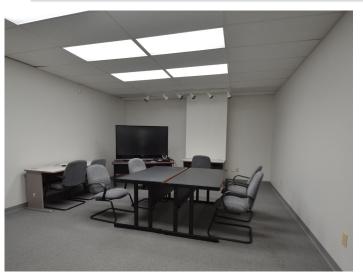

#### **DESCRIPTION**

 $\pm 5,570~\rm SF$  of flex space available in Rural Hall, less than 1 mile away from I-74/Highway 52. The space features a lobby/reception area, private offices, break room/kitchenette, conference room, and a dock door. There is space for outdoor storage/laydown area on the 1.03 acre parcel. Only a 15 minute drive to Downtown Winston-Salem, 45 minutes to Greensboro, and 1.5 hours to Charlotte.

### **DESCRIPTION**

 $\pm 5,570$  SF of flex space available in Rural Hall, less than 1 mile away from I-74/Highway 52. The space features a lobby/reception area, private offices, break room/kitchenette, conference room, and a dock door. There is space for outdoor storage/laydown area on the 1.03 acre parcel. Only a 15 minute drive to Downtown Winston-Salem, 45 minutes to Greensboro, and 1.5 hours to Charlotte.