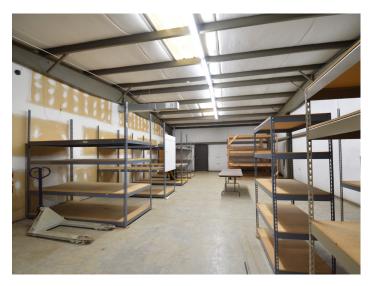

#### **DESCRIPTION**

 $\pm 5,570~\rm SF$  of flex space available in Rural Hall, less than 1 mile away from I-74/Highway 52. The space features a lobby/reception area, private offices, break room/kitchenette, conference room, and a dock door. There is space for outdoor storage/laydown area on the 1.03 acre parcel. Only a 15 minute drive to Downtown Winston-Salem, 45 minutes to Greensboro, and 1.5 hours to Charlotte.

### **DESCRIPTION**

 $\pm 5,570$  SF of flex space available in Rural Hall, less than 1 mile away from I-74/Highway 52. The space features a lobby/reception area, private offices, break room/kitchenette, conference room, and a dock door. There is space for outdoor storage/laydown area on the 1.03 acre parcel. Only a 15 minute drive to Downtown Winston-Salem, 45 minutes to Greensboro, and 1.5 hours to Charlotte.