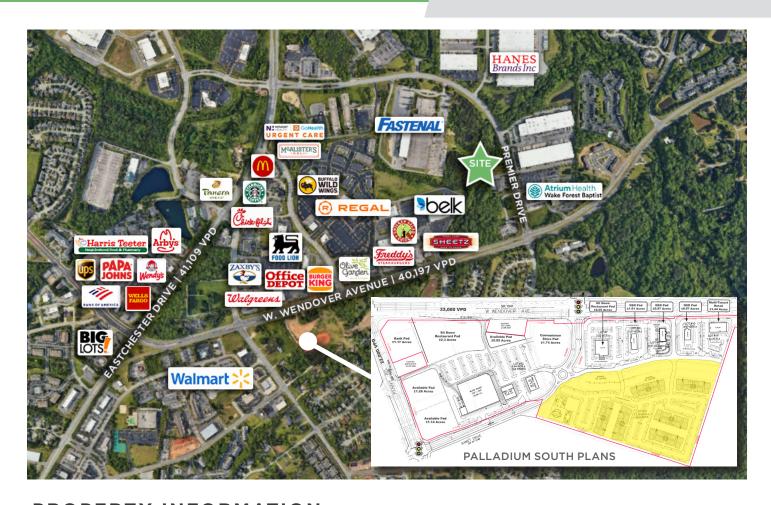

### **DESCRIPTION**

±1.01 acres of developable land near the intersection of Premier Drive and W. Wendover Avenue. Current access is from Premier Drive. The site is across the street from Atrium Health Wake Forest Baptist Medical Plaza, as well as one mile away from Palladium Shopping Center and soon-to-be Palladium South. The 36 acres mixed-use project will consist of sit down restaurants, apartments, and retail stores. Fantastic development site with superior visibility and A+ location.