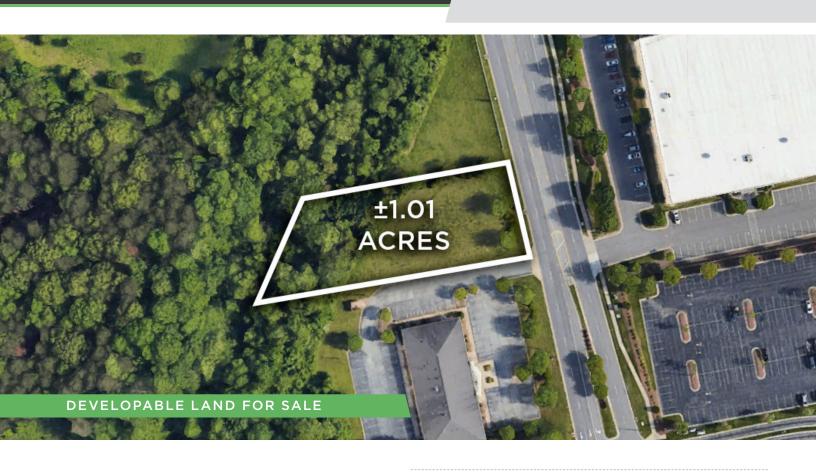

### **DESCRIPTION**

±1.01 acres of developable land near the intersection of Premier Drive and W. Wendover Avenue. Current access is from Premier Drive. The site is across the street from Atrium Health Wake Forest Baptist Medical Plaza, as well as one mile away from Palladium Shopping Center and soon-to-be Palladium South. The 36 acres mixed-use project will consist of sit down restaurants, apartments, and retail stores. Fantastic development site with superior visibility and A+ location.