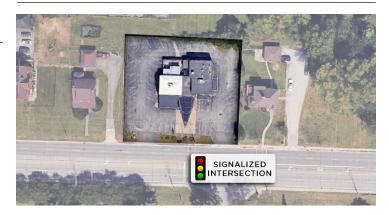

#### **DESCRIPTION**

±2,970 SF freestanding restaurant conveniently located on Greenlawn Avenue (21,943 VPD) directly off I-71 (124,837 VPD). Excellent visibility and onsite parking (36 spaces) on site. Easy ingress/egress at signalized traffic light directly across from Berliner Park- the nation's largest softball complex with over 120,000 visitors per year. Excellent opportunity for QSR or automotive.