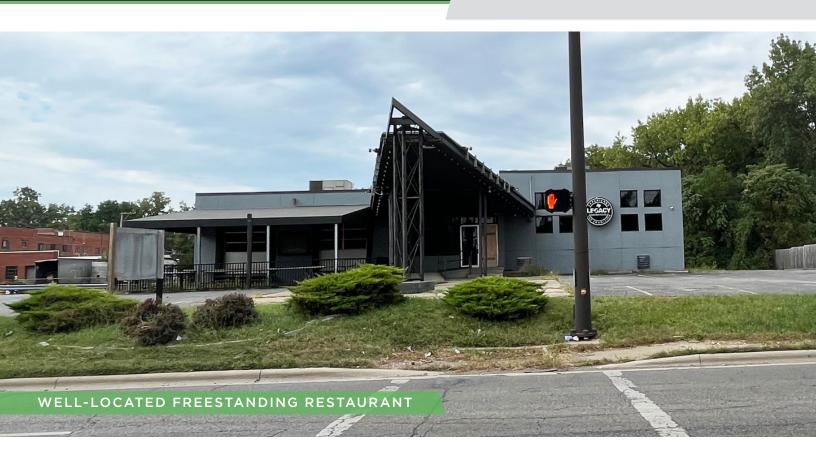

#### **DESCRIPTION**

±2,970 SF freestanding restaurant conveniently located on Greenlawn Avenue (21,943 VPD) directly off I-71 (124,837 VPD). Excellent visibility and onsite parking (36 spaces) on site. Easy ingress/egress at signalized traffic light directly across from Berliner Park- the nation's largest softball complex with over 120,000 visitors per year. Excellent opportunity for QSR or automotive.