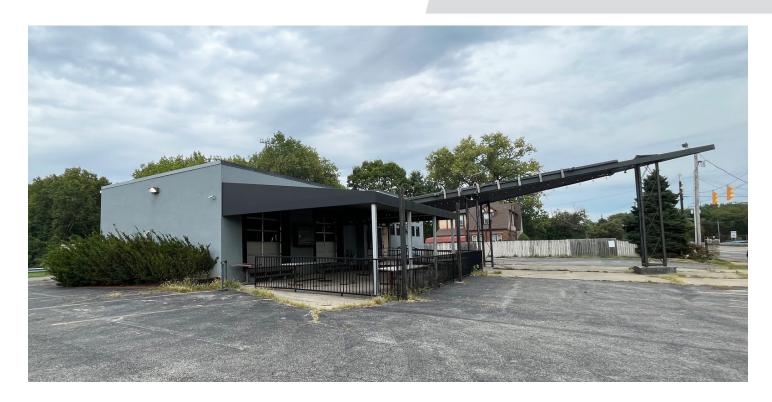

#### **DESCRIPTION**

±2,970 SF freestanding restaurant conveniently located on Greenlawn Avenue (21,943 VPD) directly off I-71 (124,837 VPD). Excellent visibility and onsite parking (36 spaces) on site. Easy ingress/egress at signalized traffic light directly across from Berliner Park- the nation's largest softball complex with over 120,000 visitors per year. Excellent opportunity for QSR or automotive.