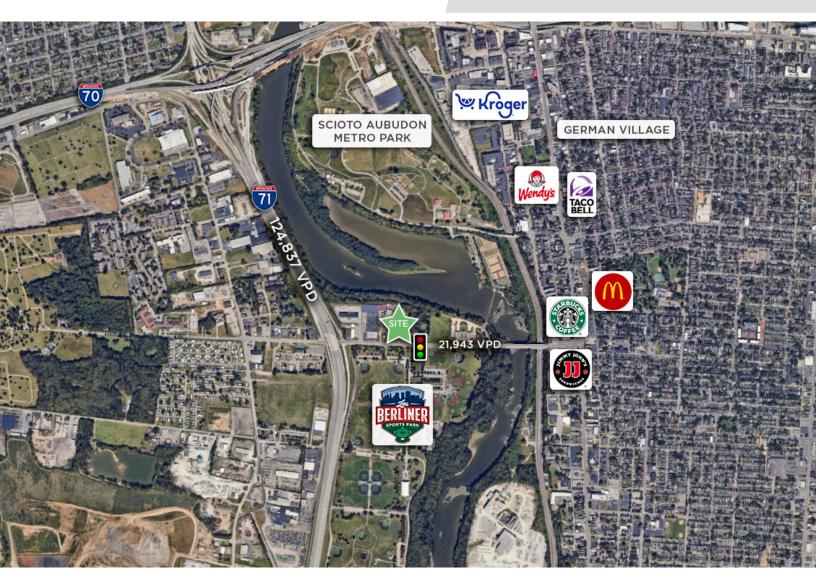

#### **DESCRIPTION**

±2,970 SF freestanding restaurant conveniently located on Greenlawn Avenue (21,943 VPD) directly off I-71 (124,837 VPD). Excellent visibility and onsite parking (36 spaces) on site. Easy ingress/egress at signalized traffic light directly across from Berliner Park- the nation's largest softball complex with over 120,000 visitors per year. Excellent opportunity for QSR or automotive.