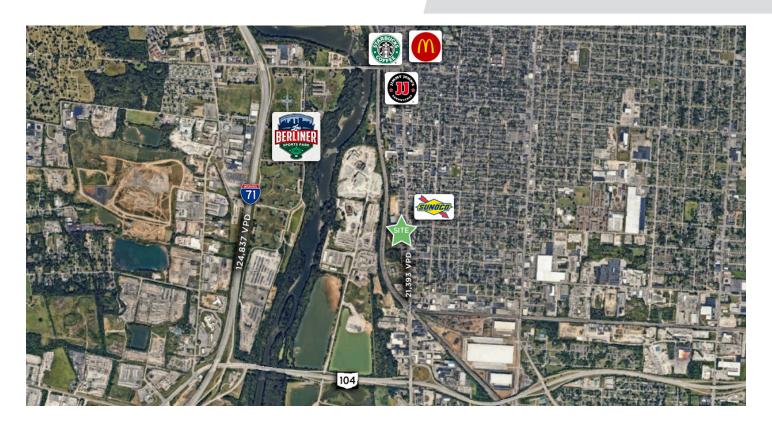

### **DESCRIPTION**

 $\pm 1,200$  SF retail space conveniently located on S. High Street (21,393 VPD) near E. Innis Avenue. Excellent visibility and convenient access to Highway 23. Onsite parking immediately in front of building. Co-tenants with new Papa John's.

### **DESCRIPTION**

±1,200 SF retail space conveniently located on S. High Street (21,393 VPD) near E. Innis Avenue. Excellent visibility and convenient access to Highway 23. Onsite parking immediately in front of building. Co-tenants with new Papa John's.