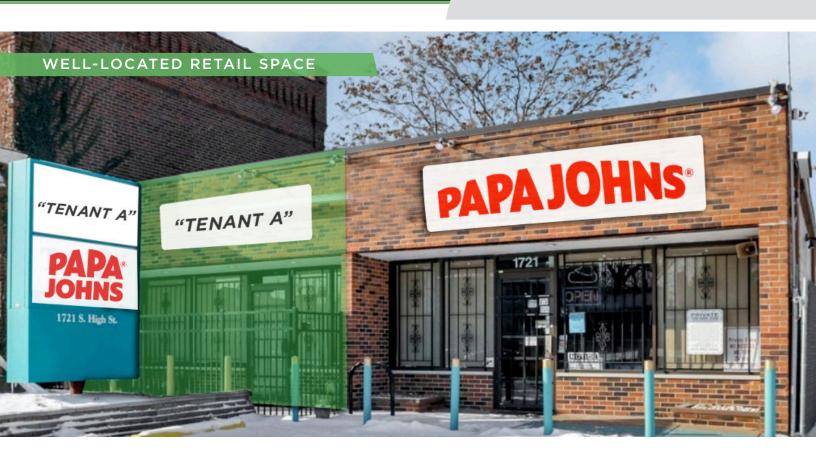

### **DESCRIPTION**

 $\pm 1,200$  SF retail space conveniently located on S. High Street (21,393 VPD) near E. Innis Avenue. Excellent visibility and convenient access to Highway 23. Onsite parking immediately in front of building. Co-tenants with new Papa John's.

### **DESCRIPTION**

±1,200 SF retail space conveniently located on S. High Street (21,393 VPD) near E. Innis Avenue. Excellent visibility and convenient access to Highway 23. Onsite parking immediately in front of building. Co-tenants with new Papa John's.