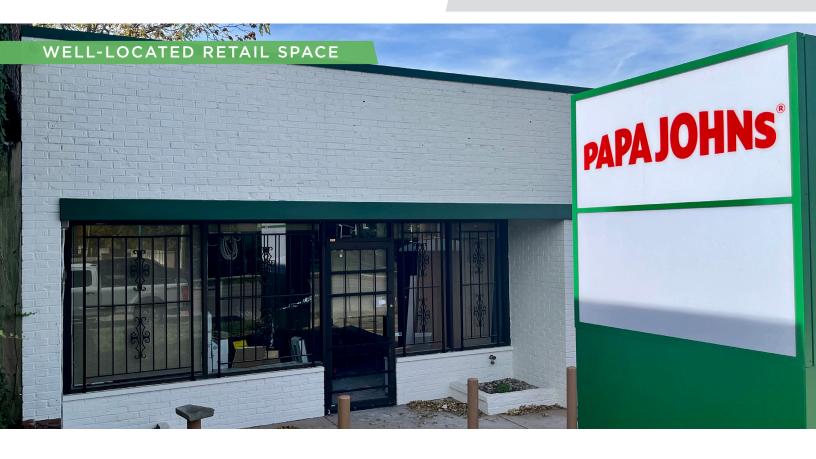

#### DESCRIPTION

±1,200 SF retail space conveniently located on S. High Street (21,393 VPD) near E. Innis Avenue. Excellent visibility and convenient access to Highway 23. Onsite parking immediately in front of building. Co-tenants with new Papa John's.