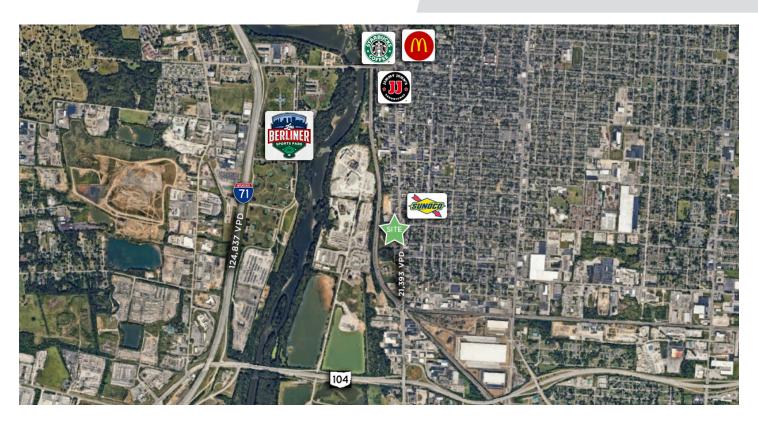

#### DESCRIPTION

±1,200 SF retail space conveniently located on S. High Street (21,393 VPD) near E. Innis Avenue. Excellent visibility and convenient access to Highway 23. Onsite parking immediately in front of building. Co-tenants with new Papa John's.