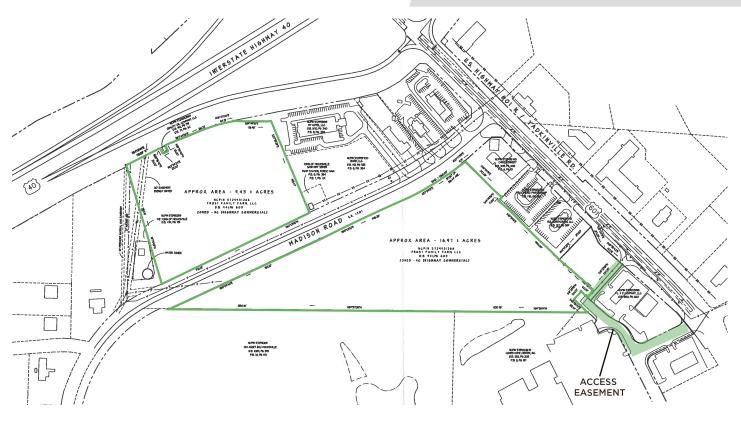

### **DESCRIPTION**

Vacant land located just off of I-40 and US Highway 601 at exit 170 ideal for restaurant, hotel, or apartment development. Parcel divided by Madison Road with lower lot abutting Lowe's Home Improvement and upper lot fronting I-40. Situated in a well-trafficked retail thoroughfare with VPD of approximately 20,000 and 31,000. Accessible via Madison Road or US Highway 601. Seller flexible to subdivide.

### PROPERTY INFORMATION

| PROPERTY TYPE      | Land  | PROPERTY SUBTYPE | Commercial              |
|--------------------|-------|------------------|-------------------------|
| TOTAL ACREAGE ±    | 25.16 | ZONING           | Highway Commercial (HC) |
| PARCEL A ACREAGE ± | 9.43  | TAX PIN          | 5729931266              |
| PARCEL B ACREAGE ± | 15.73 |                  |                         |

#### DESCRIPTION

Vacant land located just off of I-40 and US Highway 601 at exit 170 ideal for restaurant, hotel, or apartment development. Parcel divided by Madison Road with lower lot abutting Lowe's Home Improvement and upper lot fronting I-40. Situated in a well-trafficked retail thoroughfare with VPD of approximately 20,000 and 31,000. Accessible via Madison Road or US Highway 601. Seller flexible to subdivide.