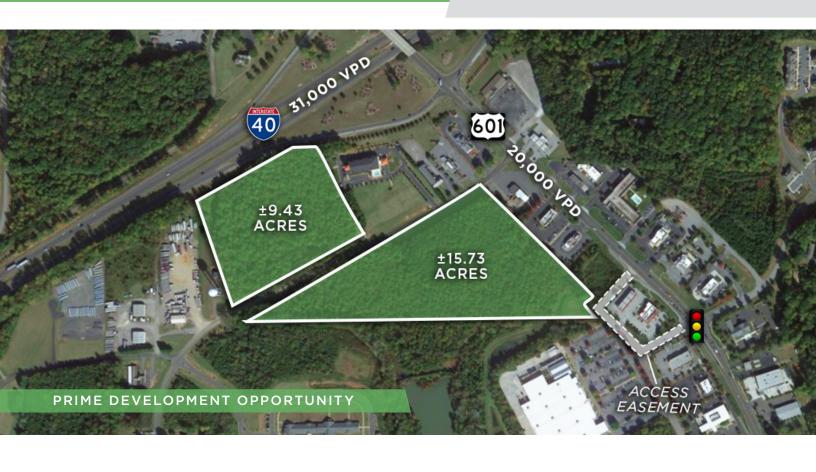

### **DESCRIPTION**

Vacant land located just off of I-40 and US Highway 601 at exit 170 ideal for restaurant, hotel, or apartment development. Parcel divided by Madison Road with lower lot abutting Lowe's Home Improvement and upper lot fronting I-40. Situated in a well-trafficked retail thoroughfare with VPD of approximately 20,000 and 31,000. Accessible via Madison Road or US Highway 601. Seller flexible to subdivide.

### PROPERTY INFORMATION

| PROPERTY TYPE      | Land  | PROPERTY SUBTYPE | Commercial              |
|--------------------|-------|------------------|-------------------------|
| TOTAL ACREAGE ±    | 25.16 | ZONING           | Highway Commercial (HC) |
| PARCEL A ACREAGE ± | 9.43  | TAX PIN          | 5729931266              |
| PARCEL B ACREAGE ± | 15.73 |                  |                         |

#### DESCRIPTION

Vacant land located just off of I-40 and US Highway 601 at exit 170 ideal for restaurant, hotel, or apartment development. Parcel divided by Madison Road with lower lot abutting Lowe's Home Improvement and upper lot fronting I-40. Situated in a well-trafficked retail thoroughfare with VPD of approximately 20,000 and 31,000. Accessible via Madison Road or US Highway 601. Seller flexible to subdivide.