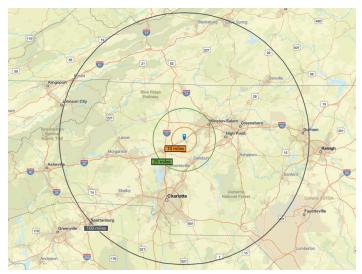

### **KEY FACTS** (25 MILES)

*Population* **654,701** 

Annual Population Growth
1.31%

Average Household Income \$87,138

Median Home Value \$225,501