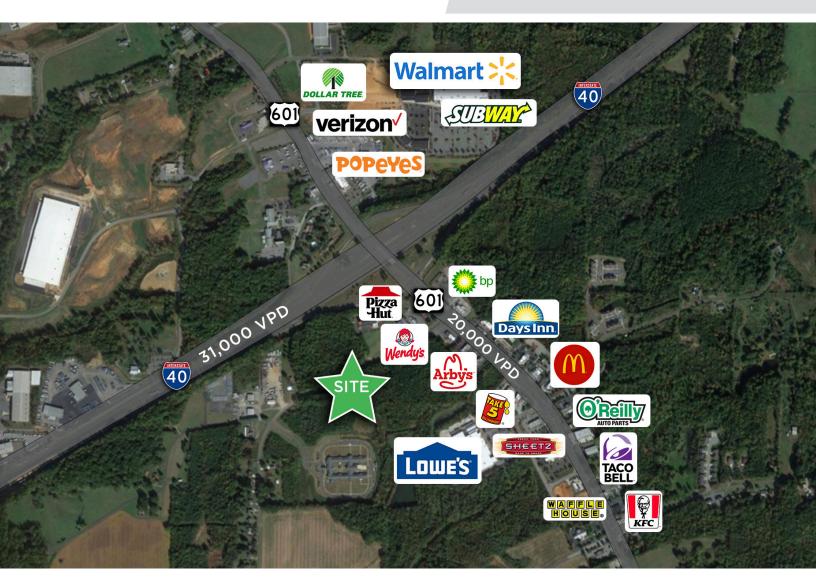

#### **KEY FEATURES**

- Two adjacent parcels
- Located directly off of 1-40
- Surrounded by thriving retail, healthcare, and a concentration of industrial employers
- Davie County multi-family vacancy rate at 3.5%
- 14 miles to Winston-Salem via I-40