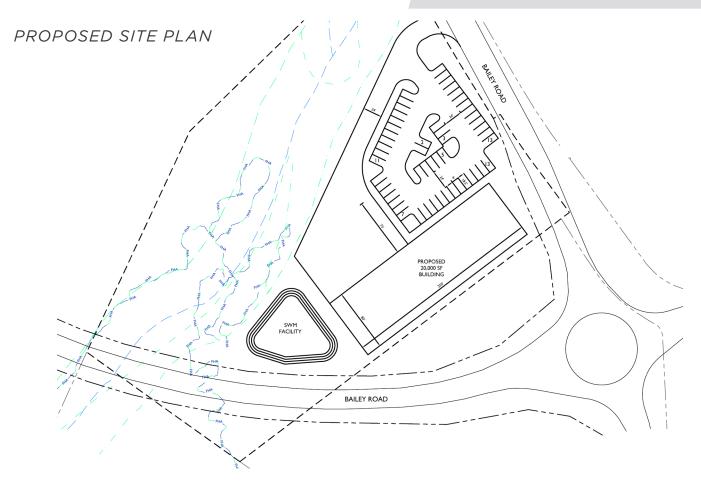

#### **DESCRIPTION**

±3.99 acre development opportunity in Cornelius, NC. Centrally located east of Lake Norman with a 10 mile drive to Mooresville and 18 miles to downtown Charlotte. All municipal utilities are available and there are no known environmental encumbrances. Please inquire on multiple conceptual plans for development! Owner will sell, joint venture, or owner finance.