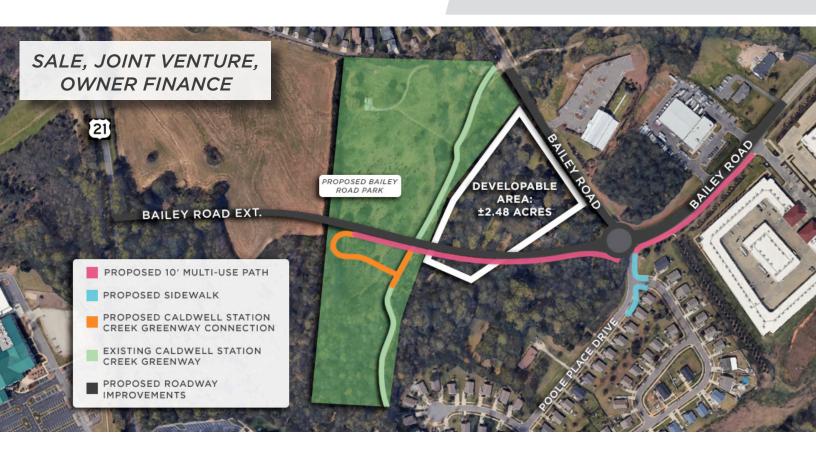

#### **DESCRIPTION**

±3.99 acre development opportunity in Cornelius, NC. Centrally located east of Lake Norman with a 10 mile drive to Mooresville and 18 miles to downtown Charlotte. All municipal utilities are available and there are no known environmental encumbrances. Please inquire on multiple conceptual plans for development! Owner will sell, joint venture, or owner finance.