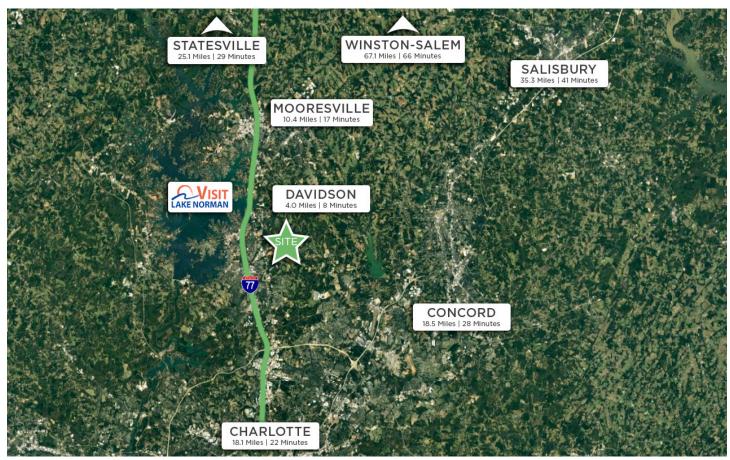

#### **DESCRIPTION**

±3.99 acre development opportunity in Cornelius, NC. Centrally located east of Lake Norman with a 10 mile drive to Mooresville and 18 miles to downtown Charlotte. All municipal utilities are available and there are no known environmental encumbrances. Please inquire on multiple conceptual plans for development! Owner will sell, joint venture, or owner finance.