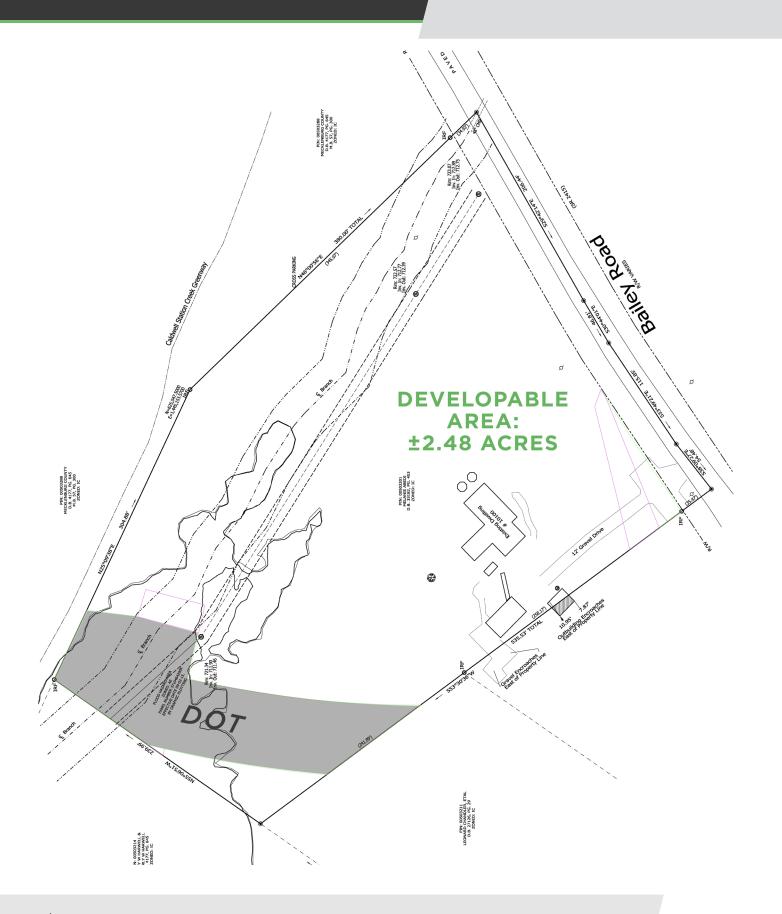

#### **DESCRIPTION**

±3.99 acre development opportunity in Cornelius, NC. Centrally located east of Lake Norman with a 10 mile drive to Mooresville and 18 miles to downtown Charlotte. All municipal utilities are available and there are no known environmental encumbrances. Please inquire on multiple conceptual plans for development! Owner will sell, joint venture, or owner finance.