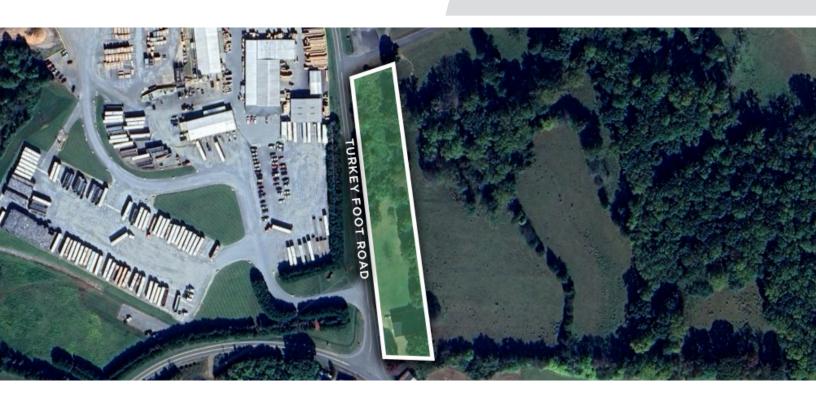

# 114 TURKEY FOOT ROAD

FOR SALE/LEASE | MOCKSVILLE, NC 27028

### **DESCRIPTION**

Great flex space available in Mocksville! Located a quick 30 minute drive to Winston-Salem, Lexington, Statesville and only 1 hour to Charlotte. The building is  $\pm 3,240$  SF and features office space that is newly renovated and spacious and a warehouse with a drive-in door and private restroom. There is ample graveled parking and easy access to I-40, Highway 601, and Highway 64.

#### PROPERTY INFORMATION

| PROPERTY TYPE  | Flex/Industrial | PROPERTY SUBTYPE | Warehouse        |
|----------------|-----------------|------------------|------------------|
| AVAILABLE SF ± | 3,240           | RESTROOMS        | 2                |
| ACRES          | 1.72            | FLOOR            | Carpet, Concrete |
| YEAR BUILT     | 1968            | ROOF             | Flat             |
| ZONING         | Н-В             | DRIVE-IN DOORS   | 1                |
| PIN            | 5801219132      |                  |                  |

#### DESCRIPTION

Great flex space available in Mocksville! Located a quick 30 minute drive to Winston-Salem, Lexington, Statesville and only 1 hour to Charlotte. The building is ±3,240 SF and features office space that is newly renovated and spacious and a warehouse with a drive-in door and private restroom. There is ample graveled parking and easy access to I-40, Highway 601, and Highway 64.