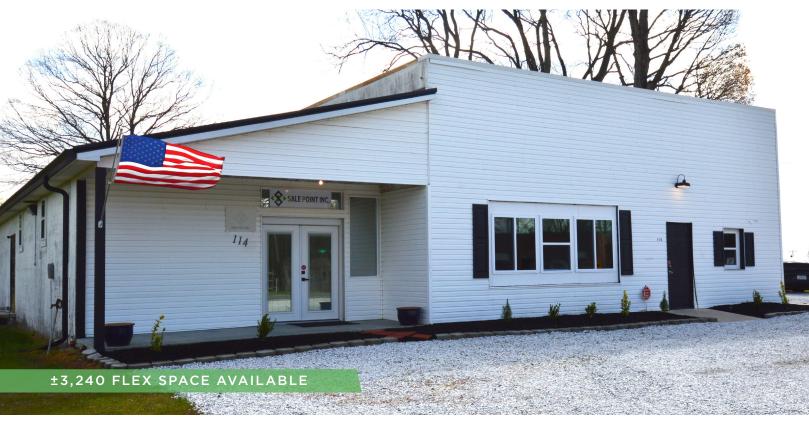

# 114 TURKEY FOOT ROAD

FOR SALE/LEASE | MOCKSVILLE, NC 27028

### **DESCRIPTION**

Great flex space available in Mocksville! Located a quick 30 minute drive to Winston-Salem, Lexington, Statesville and only 1 hour to Charlotte. The building is  $\pm 3,240$  SF and features office space that is newly renovated and spacious and a warehouse with a drive-in door and private restroom. There is ample graveled parking and easy access to I-40, Highway 601, and Highway 64.

### **KEY FEATURES**

- Located 30 minutes from Winston-Salem, Lexington and Statesville, 1 hour from Charlotte
- Newly renovated office space
- Warehouse with drive-in door and private restroom
- Ample graveled parking
- Easy access to Interstate 40, Highway 601, and Highway 64