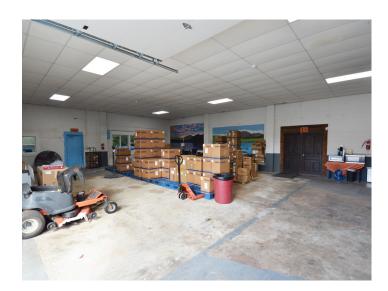

### **DESCRIPTION**

Great flex space available in Mocksville! Located a quick 30 minute drive to Winston-Salem, Lexington, Statesville and only 1 hour to Charlotte. The building is  $\pm 3,240$  SF and features office space that is newly renovated and spacious and a warehouse with a drive-in door and private restroom. There is ample graveled parking and easy access to I-40, Highway 601, and Highway 64.

### **KEY FEATURES**

- Located 30 minutes from Winston-Salem, Lexington and Statesville, 1 hour from Charlotte
- Newly renovated office space
- Warehouse with drive-in door and private restroom
- Ample graveled parking
- Easy access to Interstate 40, Highway 601, and Highway 64