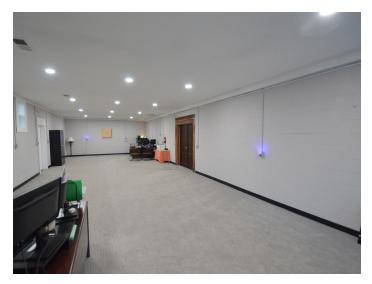

### **DESCRIPTION**

Great flex space available in Mocksville! Located a quick 30 minute drive to Winston-Salem, Lexington, Statesville and only 1 hour to Charlotte. The building is  $\pm 3,240$  SF and features office space that is newly renovated and spacious and a warehouse with a drive-in door and private restroom. There is ample graveled parking and easy access to I-40, Highway 601, and Highway 64.

### **KEY FEATURES**

- Located 30 minutes from Winston-Salem, Lexington and Statesville, 1 hour from Charlotte
- Newly renovated office space
- Warehouse with drive-in door and private restroom
- Ample graveled parking
- Easy access to Interstate 40, Highway 601, and Highway 64

#### DESCRIPTION

Great flex space available in Mocksville! Located a quick 30 minute drive to Winston-Salem, Lexington, Statesville and only 1 hour to Charlotte. The building is ±3,240 SF and features office space that is newly renovated and spacious and a warehouse with a drive-in door and private restroom. There is ample graveled parking and easy access to I-40, Highway 601, and Highway 64.