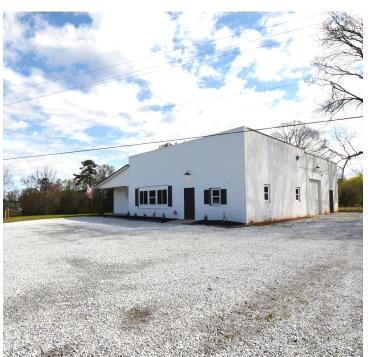

### **DESCRIPTION**

Great flex space available in Mocksville! Located a quick 30 minute drive to Winston-Salem, Lexington, Statesville and only 1 hour to Charlotte. The building is  $\pm 3,240$  SF and features office space that is newly renovated and spacious and a warehouse with a drive-in door and private restroom. There is ample graveled parking and easy access to I-40, Highway 601, and Highway 64.

### **KEY FEATURES**

- Located 30 minutes from Winston-Salem, Lexington and Statesville, 1 hour from Charlotte
- Newly renovated office space
- Warehouse with drive-in door and private restroom
- Ample graveled parking
- Easy access to Interstate 40, Highway 601, and Highway 64

#### PROPERTY INFORMATION

| PROPERTY TYPE  | Flex/Industrial | PROPERTY SUBTYPE | Warehouse        |
|----------------|-----------------|------------------|------------------|
| AVAILABLE SF ± | 3,240           | RESTROOMS        | 2                |
| ACRES          | 1.72            | FLOOR            | Carpet, Concrete |
| YEAR BUILT     | 1968            | ROOF             | Flat             |
| ZONING         | Н-В             | DRIVE-IN DOORS   | 1                |
| PIN            | 5801219132      |                  |                  |