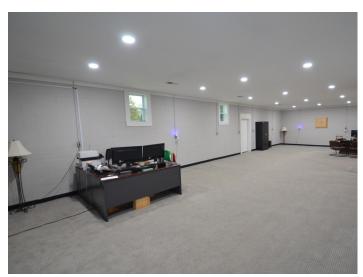

### **DESCRIPTION**

Great flex space available in Mocksville! Located a quick 30 minute drive to Winston-Salem, Lexington, Statesville and only 1 hour to Charlotte. The building is  $\pm 3,240$  SF and features office space that is newly renovated and spacious and a warehouse with a drive-in door and private restroom. There is ample graveled parking and easy access to I-40, Highway 601, and Highway 64.

### **KEY FEATURES**

- Located 30 minutes from Winston-Salem, Lexington and Statesville, 1 hour from Charlotte
- Newly renovated office space
- Warehouse with drive-in door and private restroom
- Ample graveled parking
- Easy access to Interstate 40, Highway 601, and Highway 64

#### DESCRIPTION

Great flex space available in Mocksville! Located a quick 30 minute drive to Winston-Salem, Lexington, Statesville and only 1 hour to Charlotte. The building is ±3,240 SF and features office space that is newly renovated and spacious and a warehouse with a drive-in door and private restroom. There is ample graveled parking and easy access to I-40, Highway 601, and Highway 64.