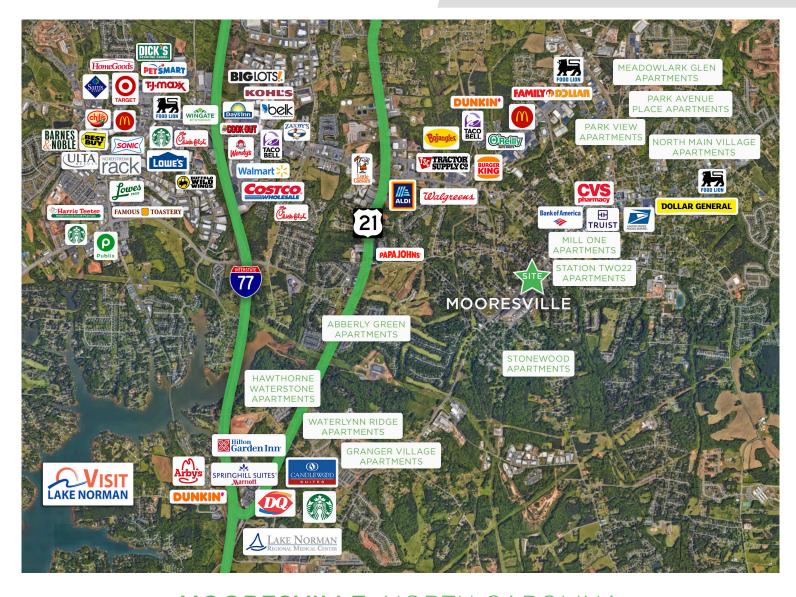

### MOORESVILLE, NORTH CAROLINA

Mooresville is located in the southwestern section of Iredell County, North Carolina, and is a part of the fast-growing Charlotte metropolitan area. The city is the most populous municipality in Iredell County. It is located approximately 25 miles north of Charlotte. Mooresville is the corporate headquarters of Lowe's Companies, Inc., one of the largest home improvement retailers in the world. Lowe's has a significant presence in the town, employing thousands of residents and contributing to the local economy. Mooresville is also known as the home of many NASCAR racing teams and drivers, along with an IndyCar team and its drivers, as well as racing technology suppliers. Mooresville is situated on the shores of Lake Norman, a large man-made lake created by the construction of the Cowans Ford Dam on the Catawba River. Lake Norman offers various recreational activities, including boating, fishing, and water sports, and it attracts many visitors and residents who enjoy its scenic beauty.

### MOORESVILLE, NORTH CAROLINA

• • • #1 FASTEST GROWING CITY IN NORTH CAROLINA

GOBankingRates, 2023

•••#2 FASTEST NC COUNTY POPULATION GROWTH

Charlotte Business Journal, 2023

• • • #1 LOWEST TAX RATE IN CHARLOTTE REGION

NC Department of Commerce, 2023

• • • #2 FASTEST GROWING RETAIL SECTOR IN NC

NC Department of Commerce, 2023

• • • #1 COUNTY FOR ECONOMIC GROWTH

(CHARLOTTE METRO)

Charlotte Business Journal, 2023

• • • #14 BEST COUNTIES TO LIVE IN NC