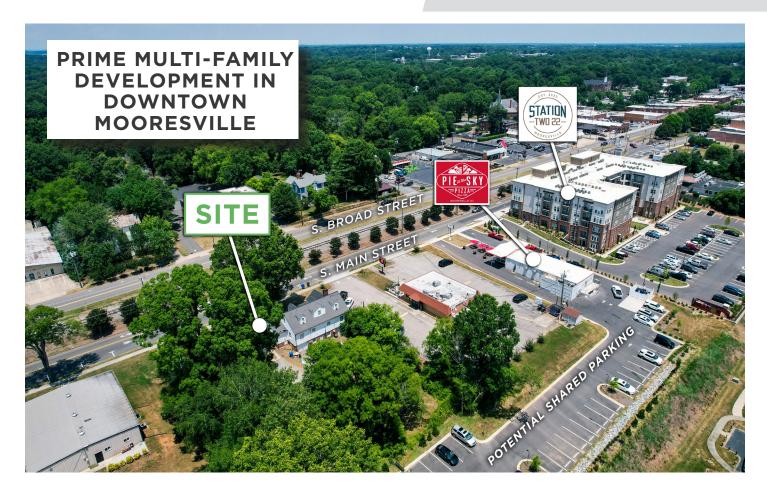

#### **DESCRIPTION**

 $\pm 0.82$  acre site approved for 37 units with parking. Just steps from downtown Mooresville's main retail thoroughfare, restaurants, and night life. Well-suited as for sale or for rent condos. Site is within the Mooresville Graded School District, which is a top ranked district in North Carolina.

#### **DESCRIPTION**

±0.82 acre site approved for 37 units with parking. Just steps from downtown Mooresville's main retail thoroughfare, restaurants, and night life. Well-suited as for sale or for rent condos. Site is within the Mooresville Graded School District, which is a top ranked district in North Carolina.