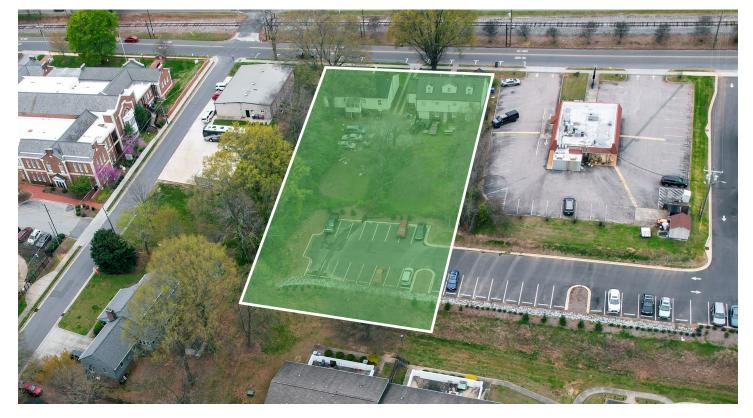

8** 



8 Year Population Growth 43.24%



Average Household Income \$101,643



Household Type: Renters **40.7%** 

#### **NICK GONZALEZ**

- E Nick@LTPcommercial.com
- P 336.724.1715

S. MAIN STREET, MOORESVILLE, NC 28115

## Linville Team Partners

COMMERCIAL REAL ESTATE



### **PROPOSED PLAN**



#### **DETAILS**

| UNIT<br>TYPE      | For Sale or<br>For Rent |  |
|-------------------|-------------------------|--|
| LAND<br>SIZE      | ±0.82 Acres             |  |
| TOTAL<br>FLOORS   | 4                       |  |
| UNIT<br>COUNT     | 37                      |  |
| TOTAL<br>SIZE     | ±31,869 SF              |  |
| PARKING<br>SPACES | ±40                     |  |

S. MAIN STREET, MOORESVILLE, NC 28115

## Linville Team Partners

COMMERCIAL REAL ESTATE

#### PROPERTY AERIAL PHOTOS





S. MAIN STREET, MOORESVILLE, NC 28115

### Linville Team Partners

COMMERCIAL REAL ESTATE

### MOORESVILLE, NORTH CAROLINA

Mooresville is located in the southwestern section of Iredell County, North Carolina, and is a part of the fast-growing Charlotte metropolitan area. The city is the most populous municipality in Iredell County. It is located approximately 25 miles north of Charlotte. Mooresville is the corporate headquarters of Lowe's Companies, Inc., one of the largest home improvement retailers in the world. Lowe's has a significant presence in the town, employing thousands of residents and contributing to the local economy. Mooresville is also known as the home of many NASCAR racing teams and drivers, along with an IndyCar team and its drivers, as well as racing technology suppli