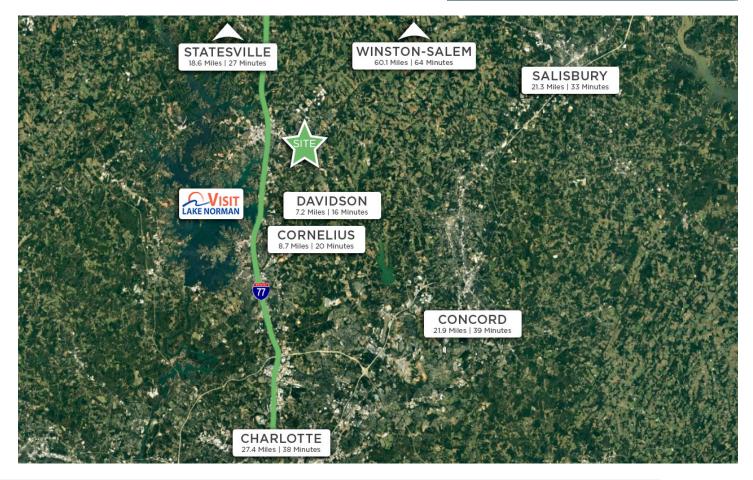

### MOORESVILLE, NORTH CAROLINA

Mooresville is located in the southwestern section of Iredell County, North Carolina, and is a part of the fast-growing Charlotte metropolitan area. The city is the most populous municipality in Iredell County. It is located approximately 25 miles north of Charlotte. Mooresville is the corporate headquarters of Lowe's Companies, Inc., one of the largest home improvement retailers in the world. Lowe's has a significant presence in the town, employing thousands of residents and contributing to the local economy. Mooresville is also known as the home of many NASCAR racing teams and drivers, along with an IndyCar team and its drivers, as well as racing technology suppliers. Mooresville is situated on the shores of Lake Norman, a large man-made lake created by the construction of the Cowans Ford Dam on the Catawba River. Lake Norman offers various recreational activities, including boating, fishing, and water sports, and it attracts many visitors and residents who enjoy its scenic beauty.