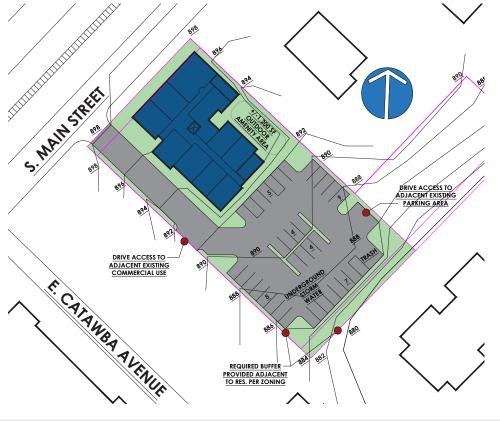

### **PROPOSED PLAN**

#### **DETAILS**

| UNIT<br>TYPE      | For Sale or<br>For Rent |  |
|-------------------|-------------------------|--|
| LAND<br>SIZE      | ±0.82 Acres             |  |
| TOTAL<br>FLOORS   | 4                       |  |
| UNIT<br>COUNT     | 37                      |  |
| TOTAL<br>SIZE     | ±31,869 SF              |  |
| PARKING<br>SPACES | ±40                     |  |