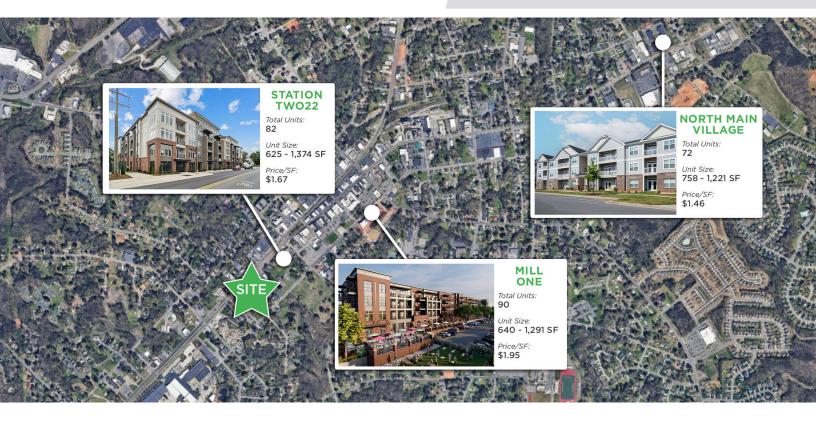

#### **DESCRIPTION**

 $\pm 0.82$  acre site approved for 37 units with parking. Just steps from downtown Mooresville's main retail thoroughfare, restaurants, and night life. Well-suited as for sale or for rent condos. Site is within the Mooresville Graded School District, which is a top ranked district in North Carolina.

#### **DESCRIPTION**

±0.82 acre site approved for 37 units with parking. Just steps from downtown Mooresville's main retail thoroughfare, restaurants, and night life. Well-suited as for sale or for rent condos. Site is within the Mooresville Graded School District, which is a top ranked district in North Carolina.