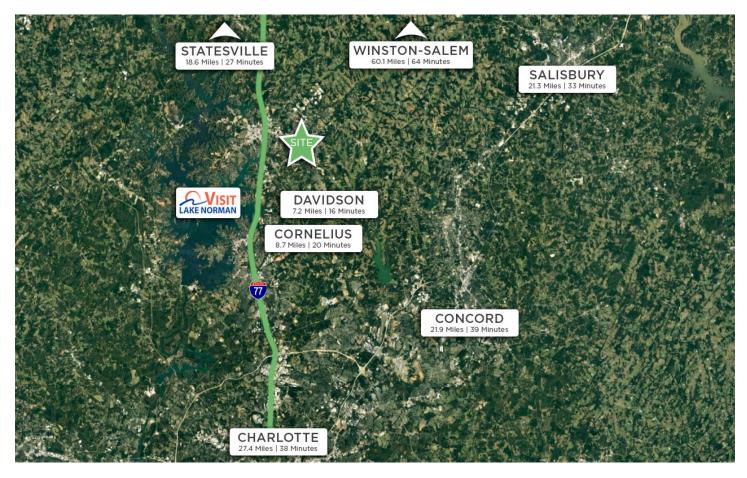

### MOORESVILLE, NORTH CAROLINA

Mooresville is located in the southwestern section of Iredell County, North Carolina, and is a part of the fast-growing Charlotte metropolitan area. The city is the most populous municipality in Iredell County. It is located approximately 25 miles north of Charlotte. Mooresville is the corporate headquarters of Lowe's Companies, Inc., one of the largest home improvement retailers in the world. Lowe's has a significant presence in the town, employing thousands of residents and contributing to the local economy. Mooresville is also known as the home of many NASCAR racing teams and drivers, along with an IndyCar team and its drivers, as well as racing technology suppliers. Mooresville is situated on the shores of Lake Norman, a large man- made lake created by the construction of the Cowans Ford Dam on the Catawba River. Lake Norman offers various recreational activities, including boating, fishing, and water sports, and it attracts many visitors and residents who enjoy its scenic beauty.