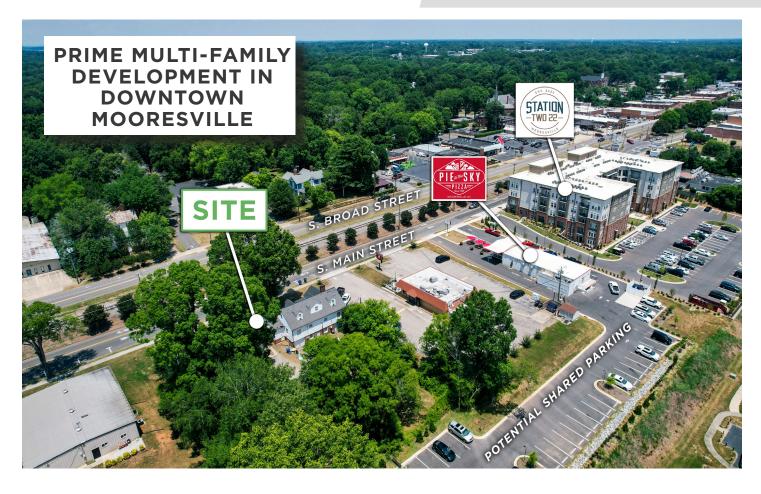

#### **DESCRIPTION**

 $\pm 0.82$  acre site approved for 37 units with parking. Just steps from downtown Mooresville's main retail thoroughfare, restaurants, and night life. Well-suited as for sale or for rent condos. Site is within the Mooresville Graded School District, which is a top ranked district in North Carolina.