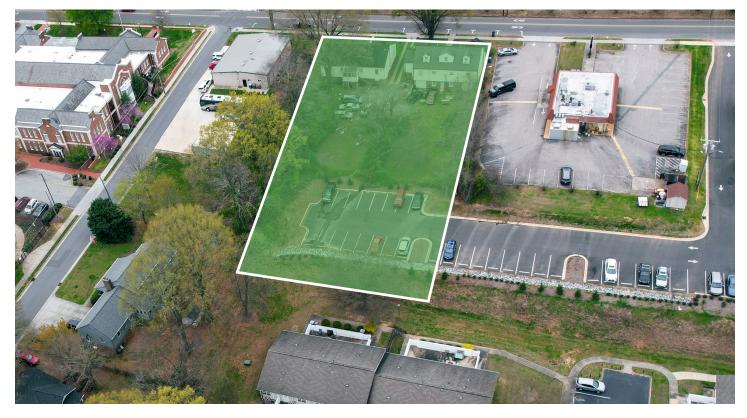

e Household Income \$101,643



Household Type: Renters **40.7%** 

### **NICK GONZALEZ**

- E Nick@LTPcommercial.com
- P 336.724.1715



S. MAIN STREET, MOORESVILLE, NC 28115

### Linville Team Partners

COMMERCIAL REAL ESTATE



### PROPOSED PLAN



#### **DETAILS**

| UNIT<br>TYPE      | For Sale or<br>For Rent |  |
|-------------------|-------------------------|--|
| LAND<br>SIZE      | ±0.82 Acres             |  |
| TOTAL<br>FLOORS   | 4                       |  |
| UNIT<br>COUNT     | 37                      |  |
| TOTAL<br>SIZE     | ±31,869 SF              |  |
| PARKING<br>SPACES | ±40                     |  |
|                   |                         |  |

S. MAIN STREET, MOORESVILLE, NC 28115

## Linville Team Partners

COMMERCIAL REAL ESTATE

#### PROPERTY AERIAL PHOTOS





S. MAIN STREET, MOORESVILLE, NC 28115

### Linville Team Partners

COMMERCIAL REAL ESTATE

### MOORESVILLE, NORTH CAROLINA

Mooresville is located in the southwestern section of Iredell County, North Carolina, and is a part of the fast-growing Charlotte metropolitan area. The city is the most populous municipality in Iredell County. It is located approximately 25 miles north of Charlotte. Mooresville is the corporate headquarters of Lowe's Companies, Inc., one of the largest home improvement retailers in the world. Lowe's has a significant presence in the town, employing thousands of residents and contributing to the local economy. Mooresville is also known as the home of many NASCAR racing teams and drivers, along with an IndyCar team and its drivers, as well as racing technology suppli