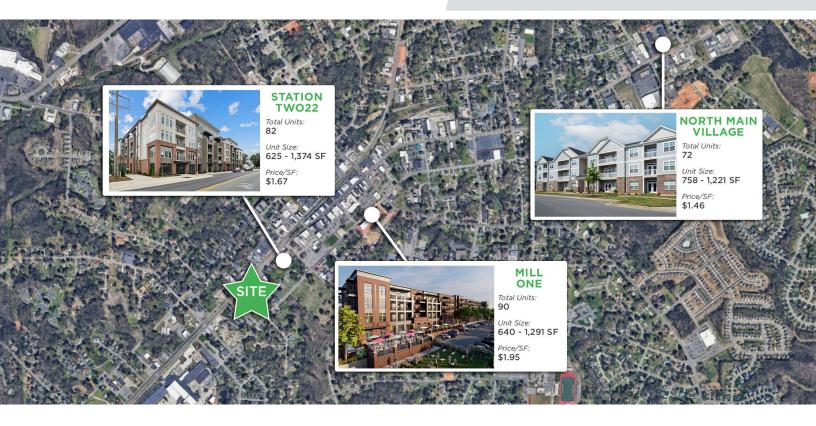

#### **DESCRIPTION**

 $\pm 0.82$  acre site approved for 37 units with parking. Just steps from downtown Mooresville's main retail thoroughfare, restaurants, and night life. Well-suited as for sale or for rent condos. Site is within the Mooresville Graded School District, which is a top ranked district in North Carolina.