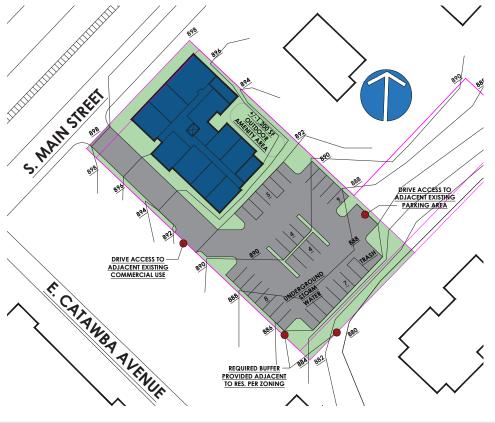

### PROPOSED PLAN

#### **DETAILS**

| UNIT<br>TYPE      | For Sale or<br>For Rent |  |
|-------------------|-------------------------|--|
| LAND<br>SIZE      | ±0.82 Acres             |  |
| TOTAL<br>FLOORS   | 4                       |  |
| UNIT<br>COUNT     | 37                      |  |
| TOTAL<br>SIZE     | ±31,869 SF              |  |
| PARKING<br>SPACES | ±40                     |  |
|                   |                         |  |