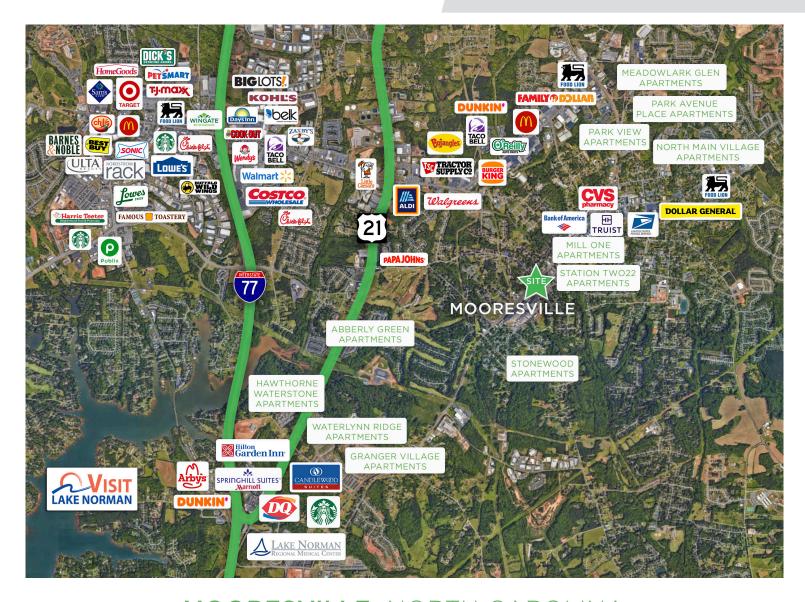

#### PROPERTY AERIAL PHOTOS

S. MAIN STREET, MOORESVILLE, NC 28115

### MOORESVILLE, NORTH CAROLINA

Mooresville is located in the southwestern section of Iredell County, North Carolina, and is a part of the fast-growing Charlotte metropolitan area. The city is the most populous municipality in Iredell County. It is located approximately 25 miles north of Charlotte. Mooresville is the corporate headquarters of Lowe's Companies, Inc., one of the largest home improvement retailers in the world. Lowe's has a significant presence in the town, employing thousands of residents and contributing to the local economy. Mooresville is also known as the home of many NASCAR racing teams and drivers, along with an IndyCar team and its drivers, as well as racing technology suppliers. Mooresville is situated on the shores of Lake Norman, a large man- made lake created by the construction of the Cowans Ford Dam on the Catawba River. Lake Norman offers various recreational activities, including boating, fishing, and water sports, and it attracts many visitors and residents who enjoy its scenic beauty.