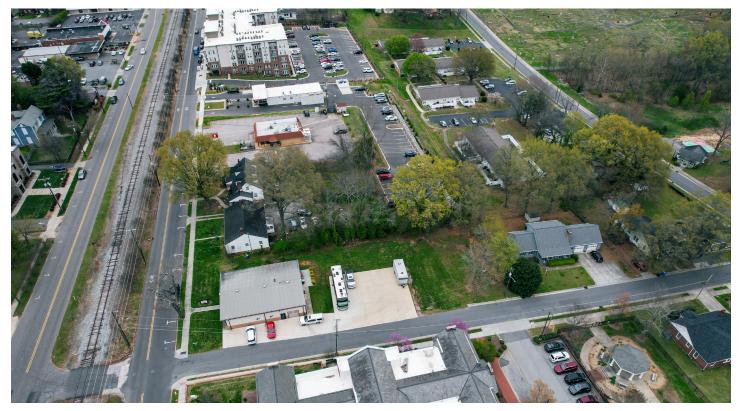

#### PROPERTY AERIAL PHOTOS

S. MAIN STREET, MOORESVILLE, NC 28115

#### **DESCRIPTION**

±0.82-acre site approved for 37 units with parking. The site is also well-suited for stand-alone retail space, as well as for-sale or rental condos. Just steps from downtown Mooresville's main retail thoroughfare, restaurants, and nightlife. Located within the Mooresville Graded School District, one of North Carolina's top-ranked districts. Owner will sell, joint venture, or offer owner financing.