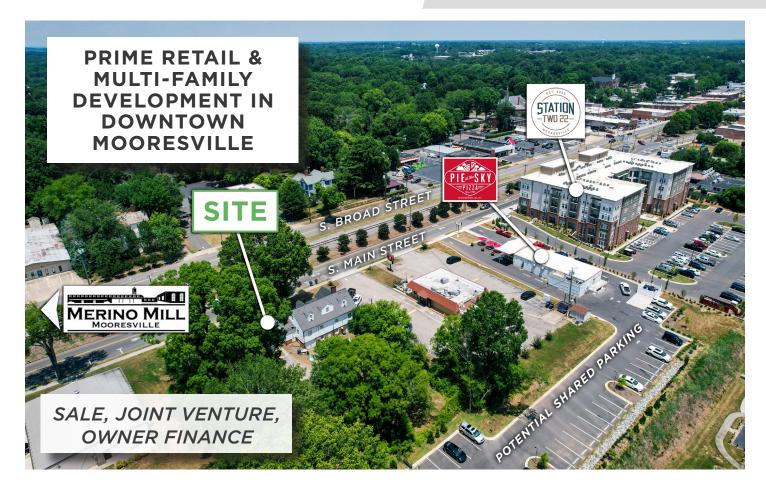

#### **DESCRIPTION**

±0.82-acre site approved for 37 units with parking. The site is also well-suited for stand-alone retail space, as well as for-sale or rental condos. Just steps from downtown Mooresville's main retail thoroughfare, restaurants, and nightlife. Located within the Mooresville Graded School District, one of North Carolina's top-ranked districts. Owner will sell, joint venture, or offer owner financing.