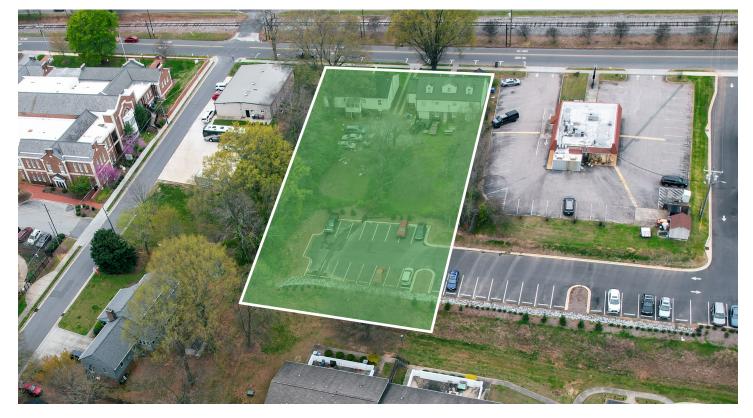

#### PROPERTY AERIAL PHOTOS

S. MAIN STREET, MOORESVILLE, NC 28115

#### **DESCRIPTION**

±0.82-acre site approved for 37 units with parking. The site is also well-suited for stand-alone retail space, as well as for-sale or rental condos. Just steps from downtown Mooresville's main retail thoroughfare, restaurants, and nightlife. Located within the Mooresville Graded School District, one of North Carolina's top-ranked districts. Owner will sell, joint venture, or offer owner financing.