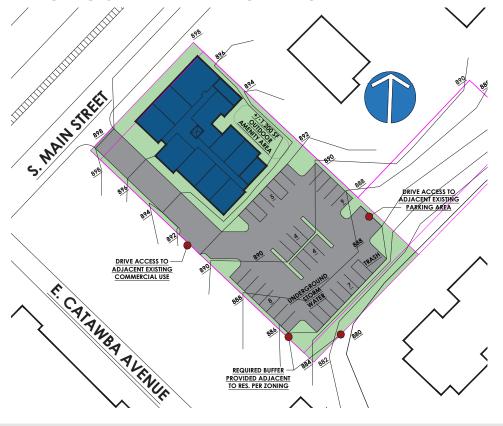

### **PROPOSED PLAN OPTION 1**

#### **DETAILS**

| UNIT<br>TYPE      | For Sale or<br>For Rent |  |
|-------------------|-------------------------|--|
| LAND<br>SIZE      | ±0.82 Acres             |  |
| TOTAL<br>FLOORS   | 4                       |  |
| UNIT<br>COUNT     | 37                      |  |
| TOTAL<br>SIZE     | ±31,869 SF              |  |
| PARKING<br>SPACES | ±40                     |  |