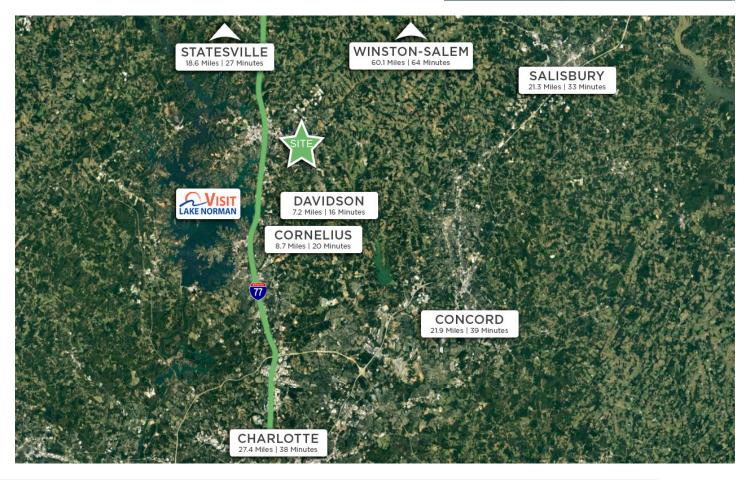

### MOORESVILLE, NORTH CAROLINA

Mooresville is located in the southwestern section of Iredell County, North Carolina, and is a part of the fast-growing Charlotte metropolitan area. The city is the most populous municipality in Iredell County. It is located approximately 25 miles north of Charlotte. Mooresville is the corporate headquarters of Lowe's Companies, Inc., one of the largest home improvement retailers in the world. Lowe's has a significant presence in the town, employing thousands of residents and contributing to the local economy. Mooresville is also known as the home of many NASCAR racing teams and drivers, along with an IndyCar team and its drivers, as well as racing technology suppliers. Mooresville is situated on the shores of Lake Norman, a large man-made lake created by the construction of the Cowans Ford Dam on the Catawba River. Lake Norman offers various recreational activities, including boating, fishing, and water sports, and it attracts many visitors and residents who enjoy its scenic beauty.