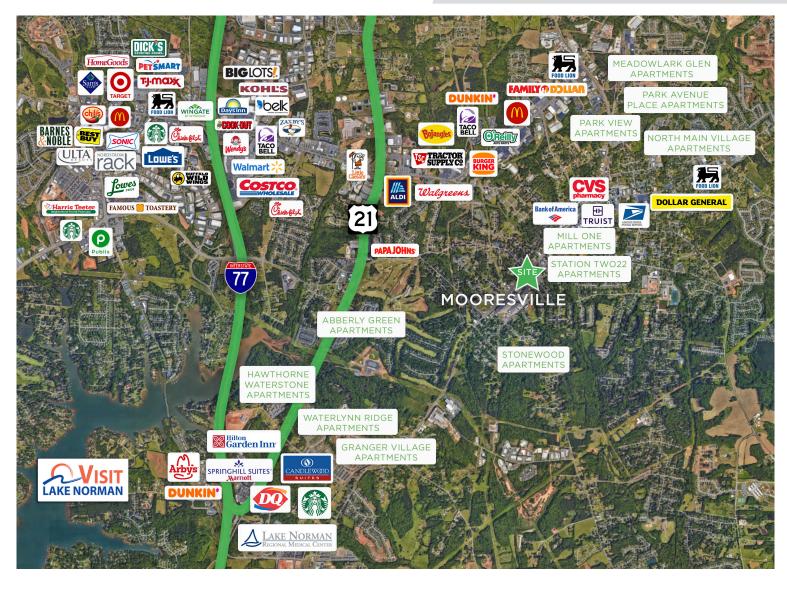

### MOORESVILLE, NORTH CAROLINA

Mooresville is located in the southwestern section of Iredell County, North Carolina, and is a part of the fast-growing Charlotte metropolitan area. The city is the most populous municipality in Iredell County. It is located approximately 25 miles north of Charlotte. Mooresville is the corporate headquarters of Lowe's Companies, Inc., one of the largest home improvement retailers in the world. Lowe's has a significant presence in the town, employing thousands of residents and contributing to the local economy. Mooresville is also known as the home of many NASCAR racing teams and drivers, along with an IndyCar team and its drivers, as well as racing technology suppliers. Mooresville is situated on the shores of Lake Norman, a large man-made lake created by the construction of the Cowans Ford Dam on the Catawba River. Lake Norman offers various recreational activities, including boating, fishing, and water sports, and it attracts many visitors and residents who enjoy its scenic beauty.