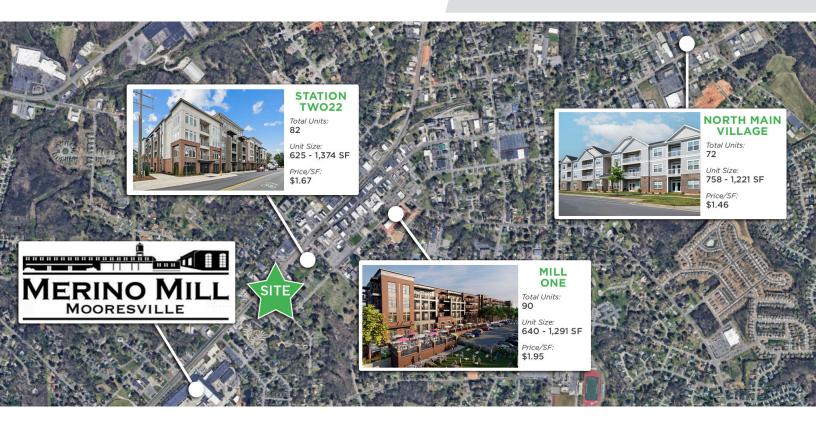

#### **DESCRIPTION**

±0.82-acre site approved for 37 units with parking. The site is also well-suited for stand-alone retail space, as well as for-sale or rental condos. Just steps from downtown Mooresville's main retail thoroughfare, restaurants, and nightlife. Located within the Mooresville Graded School District, one of North Carolina's top-ranked districts. Owner will sell, joint venture, or offer owner financing.