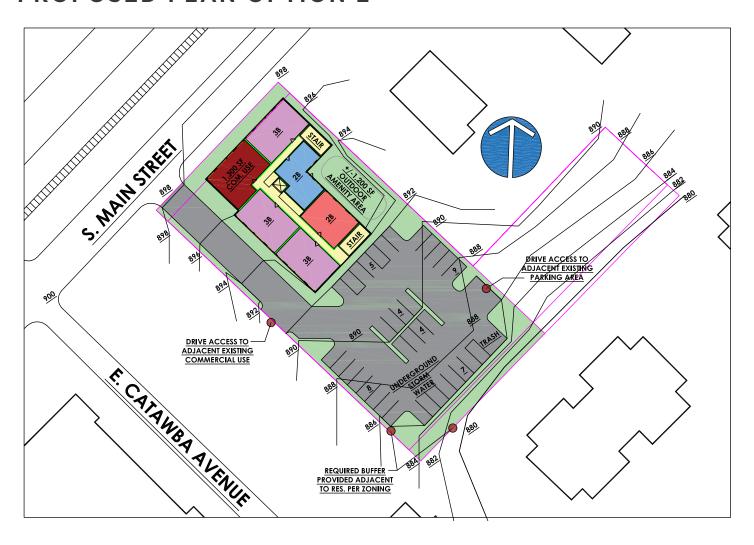

#### **PROPOSED PLAN OPTION 2**

#### **DETAILS**

| LAND SIZE      | ±0.82 Acres |
|----------------|-------------|
| TOTAL FLOORS   | 4           |
| UNIT COUNT     | 23          |
| TOTAL SIZE     | ±33,847 SF  |
| PARKING SPACES | 37          |