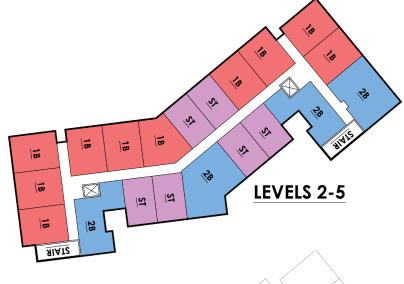

### **APPROVED SITE PLAN**

| TOTAL UNITS    | 91  |
|----------------|-----|
| TOTAL BEDS     | 110 |
| PARKING SPACES | 45  |

CLOVER STREET, MOORESVILLE, NC 28115