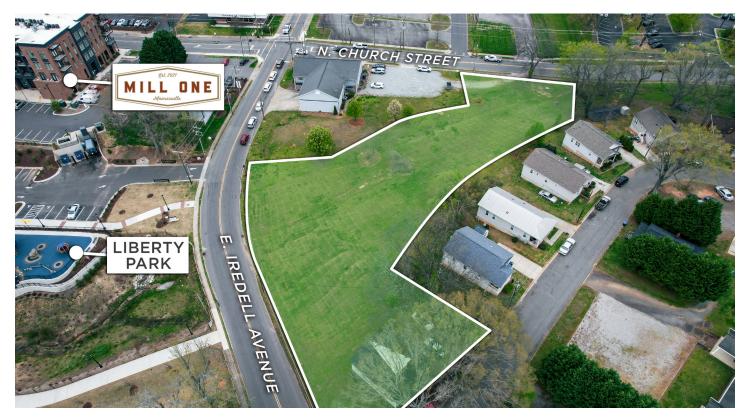

ing. Multiple points of ingress/egress from N. Church Street and E. Iredell Avenue. Site is within the Mooresville Graded School District, which is a top ranked district in North Carolina, and across the street from Mill One and Liberty Park.



Total Population **54,578** 



8 Year Population Growth 43.24%



Average Household Income \$101,643



Household Type: Renters **40.7%** 

### **NICK GONZALEZ**

- E Nick@LTPcommercial.com
- P 336.724.1715



CLOVER STREET, MOORESVILLE, NC 28115

# Linville Team Partners

COMMERCIAL REAL ESTATE

### **APPROVED SITE PLAN**

| TOTAL UNITS    | 91  |
|----------------|-----|
| TOTAL BEDS     | 110 |
| PARKING SPACES | 45  |







CLOVER STREET, MOORESVILLE, NC 28115

### Linville Team Partners

COMMERCIAL REAL ESTATE

### PROPERTY AERIAL PHOTOS





CLOVER STREET, MOORESVILLE, NC 28115

# Linville Team Partners

COMMERCIAL REAL ESTATE

### LIBERTY PARK - ADJACENT TO PROPERTY





CLOVER STREET, MOORESVILLE, NC 28115

### Linville Team Partners

COMMERCIAL REAL ESTATE



### MOORESVILLE, NORTH CAROLINA

Mooresville is located in the southwestern section of Iredell County, North Carolina, and is a part of the fast-growing Charlotte metropolitan area. The city is the most populous municipality in Iredell County. It is located approximately 25 miles north of Charlotte. Mooresville is the corporate headquarters of Lowe's Companies, Inc., one of the largest home improvement retailers in the world. Lowe's has a significant presence in the town, employing thousands of residents and contributing to the local economy. Mooresville is also know