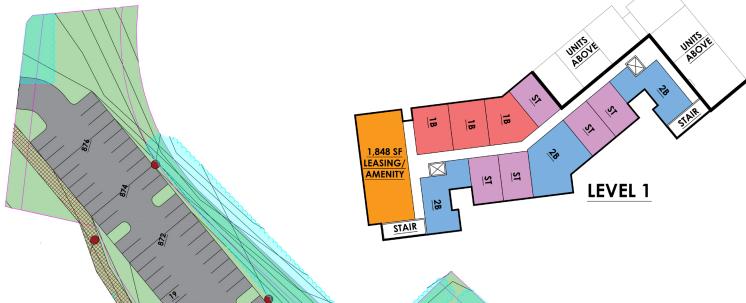

### **APPROVED SITE PLAN**

| TOTAL UNITS    | 91  |
|----------------|-----|
| TOTAL BEDS     | 110 |
| PARKING SPACES | 45  |

CLOVER STREET, MOORESVILLE, NC 28115