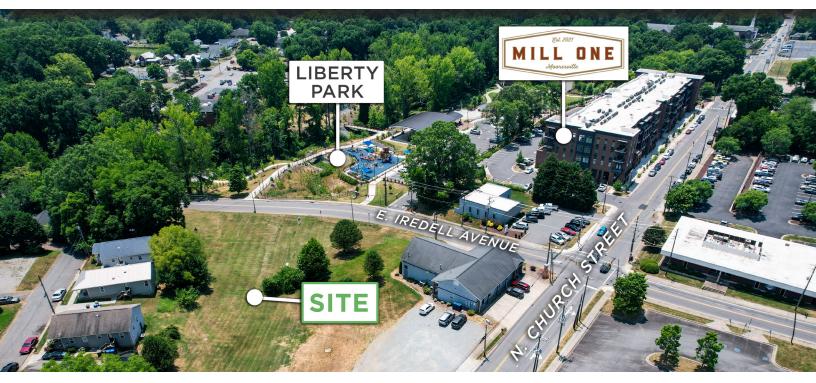

#### MULTI-FAMILY DEVELOPMENT IN MOORESVILLE OVERLOOKING LIBERTY PARK

### **DESCRIPTION**

Entitled and site plan approved with the Mooresville Unified Development Ordinance (UDO), this multifamily development opportunity offers many desirable amenities. You won't find a more desirable location in Mooresville-one block from downtown N. Main Street overlooking Liberty Park. This project features 91 units with onsite parking. Multiple points of ingress/egress from N. Church Street and E. Iredell Avenue. Site is within the Mooresville Graded School District, which is a top ranked district in North Carolina, and across the street from Mill One and Liberty Park.

### LIBERTY PARK - ADJACENT TO PROPERTY

CLOVER STREET, MOORESVILLE, NC 28115