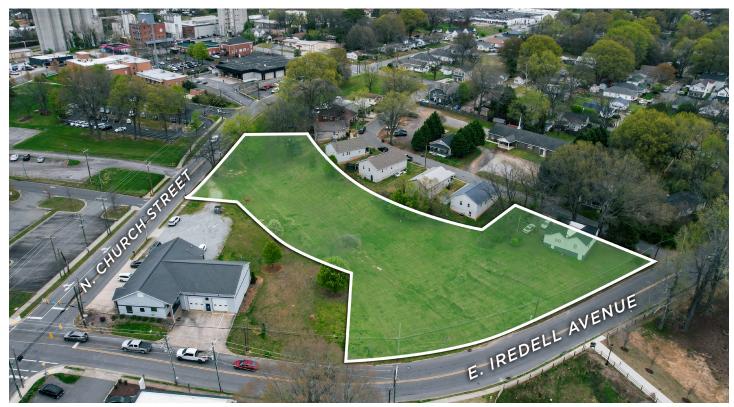

### **DESCRIPTION**

Entitled and site plan approved with the Mooresville Unified Development Ordinance (UDO), this multifamily development opportunity offers many desirable amenities. You won't find a more desirable location in Mooresville-one block from downtown N. Main Street overlooking Liberty Park. This project features 91 units with onsite parking. Multiple points of ingress/egress from N. Church Street and E. Iredell Avenue. Site is within the Mooresville Graded School District, which is a top ranked district in North Carolina, and across the street from Mill One and Liberty Park.

#### DESCRIPTION

Entitled and site plan approved with the Mooresville Unified Development Ordinance (UDO), this multifamily development opportunity offers many desirable amenities. You won't find a more desirable location in Mooresville- one block from downtown N. Main Street overlooking Liberty Park. This project features 91 units with onsite parking. Multiple points of ingress/egress from N. Church Street and E. Iredell Avenue. Site is within the Mooresville Graded School District, which is a top ranked district in North Carolina, and across the street from Mill One and Liberty Park.