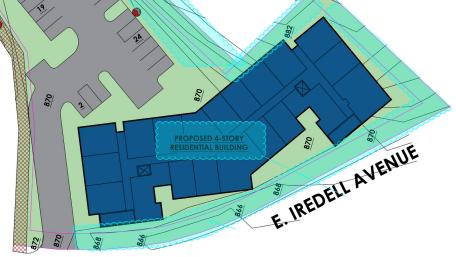

### **DESCRIPTION**

Entitled and site plan approved with the Mooresville Unified Development Ordinance (UDO), this multifamily development opportunity offers many desirable amenities. You won't find a more desirable location in Mooresville-one block from downtown N. Main Street overlooking Liberty Park. This project features 91 units with onsite parking. Multiple points of ingress/egress from N. Church Street and E. Iredell Avenue. Site is within the Mooresville Graded School District, which is a top ranked district in North Carolina, and across the street from Mill One and Liberty Park.

#### DESCRIPTION

Entitled and site plan approved with the Mooresville Unified Development Ordinance (UDO), this multifamily development opportunity offers many desirable amenities. You won't find a more desirable location in Mooresville- one block from downtown N. Main Street overlooking Liberty Park. This project features 91 units with onsite parking. Multiple points of ingress/egress from N. Church Street and E. Iredell Avenue. Site is within the Mooresville Graded School District, which is a top ranked district in North Carolina, and across the street from Mill One and Liberty Park.