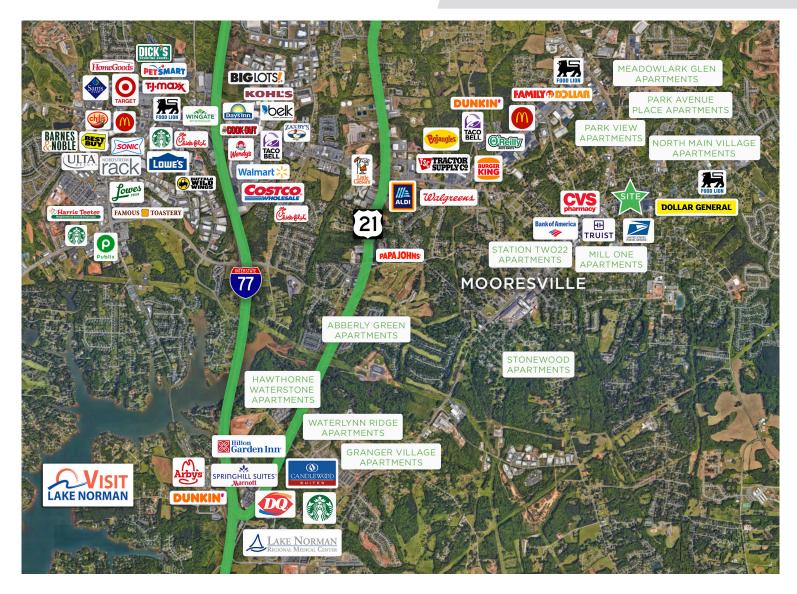

### **DESCRIPTION**

Entitled and site plan approved with the Mooresville Unified Development Ordinance (UDO), this multifamily development opportunity offers many desirable amenities. You won't find a more desirable location in Mooresville-one block from downtown N. Main Street overlooking Liberty Park. This project features 91 units with onsite parking. Multiple points of ingress/egress from N. Church Street and E. Iredell Avenue. Site is within the Mooresville Graded School District, which is a top ranked district in North Carolina, and across the street from Mill One and Liberty Park.

#### DESCRIPTION

Entitled and site plan approved with the Mooresville Unified Development Ordinance (UDO), this multifamily development opportunity offers many desirable amenities. You won't find a more desirable location in Mooresville- one block from downtown N. Main Street overlooking Liberty Park. This project features 91 units with onsite parking. Multiple points of ingress/egress from N. Church Street and E. Iredell Avenue. Site is within the Mooresville Graded School District, which is a top ranked district in North Carolina, and across the street from Mill One and Liberty Park.