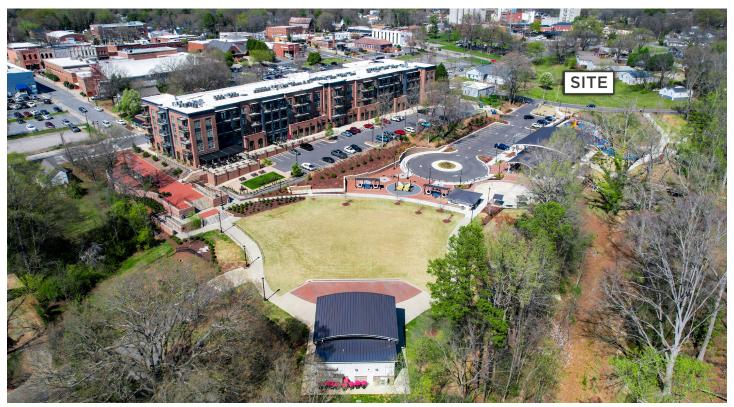

strict, which is a top ranked district in North Carolina, and across the street from Mill One and Liberty Park.



Total Population **54,578** 



8 Year Population Growth 43.24%



Average Household Income \$101,643



Household Type: Renters **40.7%** 

### **NICK GONZALEZ**

- E Nick@LTPcommercial.com
- P 336.724.1715



CLOVER STREET, MOORESVILLE, NC 28115

# Linville Team Partners

COMMERCIAL REAL ESTATE

### **APPROVED SITE PLAN**

| TOTAL UNITS    | 91  |
|----------------|-----|
| TOTAL BEDS     | 110 |
| PARKING SPACES | 45  |







CLOVER STREET, MOORESVILLE, NC 28115

### Linville Team Partners

COMMERCIAL REAL ESTATE

### PROPERTY AERIAL PHOTOS





CLOVER STREET, MOORESVILLE, NC 28115

# Linville Team Partners

COMMERCIAL REAL ESTATE

### LIBERTY PARK - ADJACENT TO PROPERTY





CLOVER STREET, MOORESVILLE, NC 28115

### Linville Team Partners

COMMERCIAL REAL ESTATE



### MOORESVILLE, NORTH CAROLINA

Mooresville is located in the southwestern section of Iredell County, North Carolina, and is a part of the fast-growing Charlotte metropolitan area. The city is the most populous municipality in Iredell County. It is located approximately 25 miles north of Charlotte. Mooresville is the corporate headquarters of Lowe's Companies, Inc., one of the largest home improvement retailers in the world. Lowe's has a significant presence in the town, employing thousands of residents and contributing to the local economy. Mooresville is also known as the home of many NASCAR racing teams and drivers, along with an IndyCar team and its drivers, as well as racing technology sup