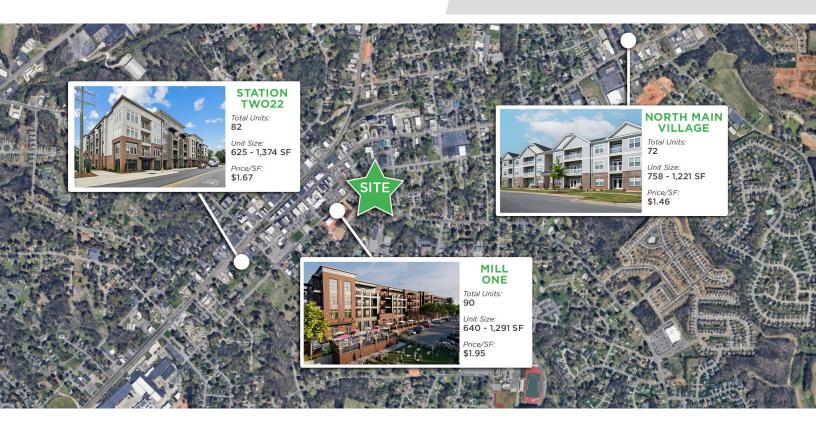

### **DESCRIPTION**

Entitled and site plan approved with the Mooresville Unified Development Ordinance (UDO), this multifamily development opportunity offers many desirable amenities. You won't find a more desirable location in Mooresville-one block from downtown N. Main Street overlooking Liberty Park. This project features 91 units with onsite parking. Multiple points of ingress/egress from N. Church Street and E. Iredell Avenue. Site is within the Mooresville Graded School District, which is a top ranked district in North Carolina, and across the street from Mill One and Liberty Park.

#### DESCRIPTION

Entitled and site plan approved with the Mooresville Unified Development Ordinance (UDO), this multifamily development opportunity offers many desirable amenities. You won't find a more desirable location in Mooresville- one block from downtown N. Main Street overlooking Liberty Park. This project features 91 units with onsite parking. Multiple points of ingress/egress from N. Church Street and E. Iredell Avenue. Site is within the Mooresville Graded School District, which is a top ranked district in North Carolina, and across the street from Mill One and Liberty Park.