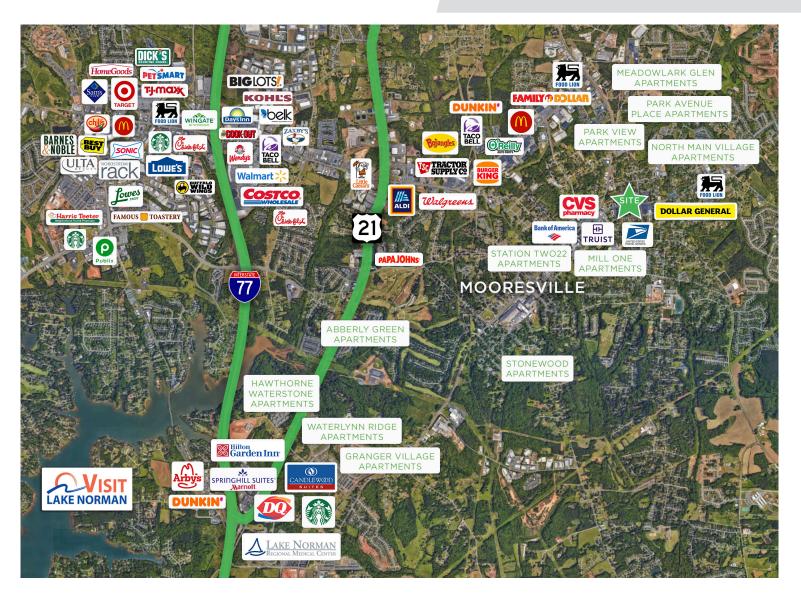

ate headquarters of Lowe's Companies, Inc., one of the largest home improvement retailers in the world. Lowe's has a significant presence in the town, employing thousands of residents and contributing to the local economy. Mooresville is also known as the home of many NASCAR racing teams and drivers, along with an IndyCar team and its drivers, as well as racing technology suppliers. Mooresville is situated on the shores of Lake Norman, a large man-made lake created by the construction of the Cowans Ford Dam on the Catawba River. Lake Norman offers various recreational activities, including boating, fishing, and water sports, and it attracts many visitors and residents who enjoy its scenic beauty.





CLOVER STREET, MOORESVILLE, NC 28115

## Linville Team Partners

COMMERCIAL REAL ESTATE



## MOORESVILLE, NORTH CAROLINA

- • #1 FASTEST GROWING CITY IN NORTH CAROLINA GOBankingRates, 2023
- • #1 LOWEST TAX RATE IN CHARLOTTE REGION NC Department of Commerce, 2023
- • #1 COUNTY FOR ECONOMIC GROWTH (CHARLOTTE METRO) Charlotte Business Journal, 2023

- • #2 FASTEST NC COUNTY POPULATION GROWTH Charlotte Business Journal, 2023
- • #2 FASTEST GROWING RETAIL SECTOR IN NC NC Department of Commerce, 2023
- • #14 BEST COUNTIES TO LIVE IN NC Niche 2023



4667225560

4667225359

4667225365

467225380

4667225250

4667226124

4667225408

CLOVER STREET, MOORESVILLE, NC 28115

**326 CLOVER STREET** 

**324 CLOVER STREET** 

**320 CLOVER STREET** 

**CLOVER STREET** 

**310 CLOVER STREET** 

**304 CLOVER STREET** 

**N. CHURCH STREET** 

## Linville Team Partners

COMMERCIAL REAL ESTATE

|