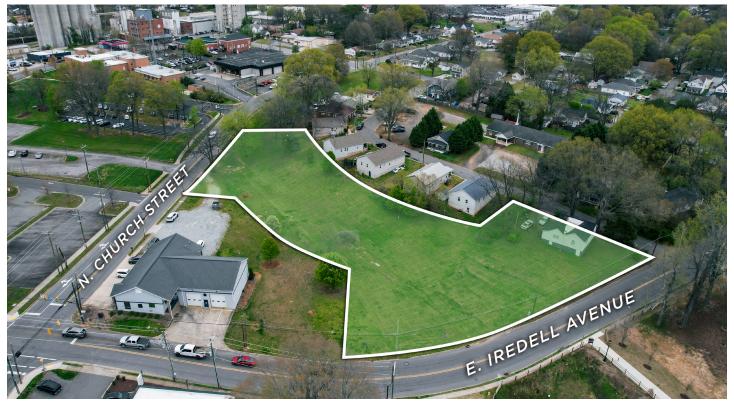

#### PROPERTY AERIAL PHOTOS

206 W. FOURTH STREET • WINSTON-SALEM • NORTH CAROLINA • 27101 LTPCOMMERCIAL.COM • 336.724.1715 **±1.42 ACRES FOR SALE** CLOVER STREET, MOORESVILLE, NC 28115

4667225359

4667225365

467225380

4667225250

4667226124

4667225408

CLOVER STREET, MOORESVILLE, NC 28115

**326 CLOVER STREET** 

**324 CLOVER STREET** 

**320 CLOVER STREET** 

**CLOVER STREET** 

**310 CLOVER STREET** 

**304 CLOVER STREET** 

**N. CHURCH STREET** 

## Linville Team Partners

COMMERCIAL REAL ESTATE

| SITE TAX PINS |  |
|---------------|--|
|---------------|--|

|                                                                                 | DOWNTOWN MOORESVILLE |
|---------------------------------------------------------------------------------|----------------------|
| N.C. JOHNSTON & CO<br>HARDWARE<br>IMPLEMENTS: PLUMBING<br>CLEOTRICAL APPLIANCES |                      |
| Contracto<br>Serve Coke<br>at tome                                              |                      |

### **PROPERTY INFORMATION**

| PROPERTY TYPE | Land | # OF PARCELS | 7       |
|---------------|------|--------------|---------|
| ACRES ±       | 1.42 | COUNTY       | Iredell |