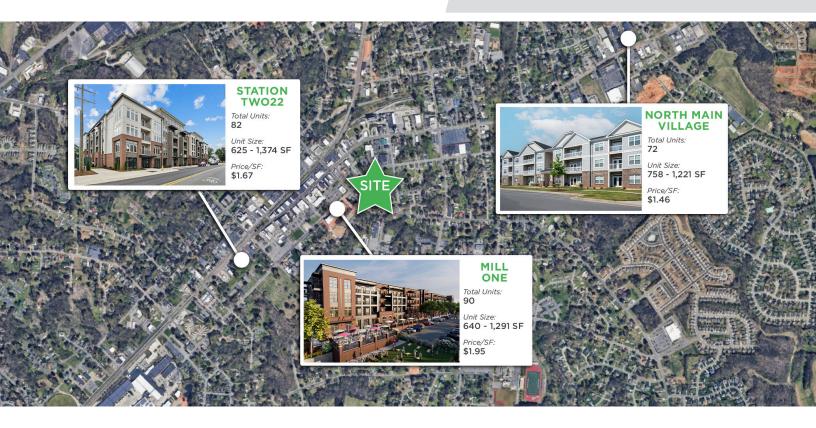

#### DESCRIPTION

Entitled and site plan approved with the Mooresville Unified Development Ordinance (UDO), this multifamily development opportunity offers many desirable amenities. You won't find a more desirable location in Mooresville- one block from downtown N. Main Street overlooking Liberty Park. This project features 91 units with onsite parking. Multiple points of ingress/egress from N. Church Street and E. Iredell Avenue. Site is within the Mooresville Graded School District, which is a top ranked district in North Carolina, and across the street from Mill One and Liberty Park. Owner will sell, joint venture, or owner finance.

### DESCRIPTION

Entitled and site plan approved with the Mooresville Unified Development Ordinance (UDO), this multifamily development opportunity offers many desirable amenities. You won't find a more desirable location in Mooresville- one block from downtown N. Main Street overlooking Liberty Park. This project features 91 units with onsite parking. Multiple points of ingress/egress from N. Church Street and E. Iredell Avenue. Site is within the Mooresville Graded School District, which is a top ranked district in North Carolina, and across the street from Mill One and Liberty Park. Owner will sell, joint venture, or owner finance.