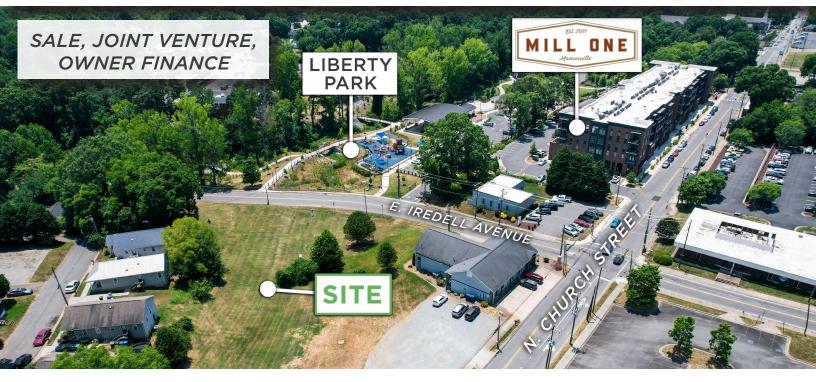

#### MULTI-FAMILY DEVELOPMENT IN MOORESVILLE OVERLOOKING LIBERTY PARK

#### DESCRIPTION

Entitled and site plan approved with the Mooresville Unified Development Ordinance (UDO), this multifamily development opportunity offers many desirable amenities. You won't find a more desirable location in Mooresville- one block from downtown N. Main Street overlooking Liberty Park. This project features 91 units with onsite parking. Multiple points of ingress/egress from N. Church Street and E. Iredell Avenue. Site is within the Mooresville Graded School District, which is a top ranked district in North Carolina, and across the street from Mill One and Liberty Park. Owner will sell, joint venture, or owner finance.

### DESCRIPTION

Entitled and site plan approved with the Mooresville Unified Development Ordinance (UDO), this multifamily development opportunity offers many desirable amenities. You won't find a more desirable location in Mooresville- one block from downtown N. Main Street overlooking Liberty Park. This project features 91 units with onsite parking. Multiple points of ingress/egress from N. Church Street and E. Iredell Avenue. Site is within the Mooresville Graded School District, which is a top ranked district in North Carolina, and across the street from Mill One and Liberty Park. Owner will sell, joint venture, or owner finance.