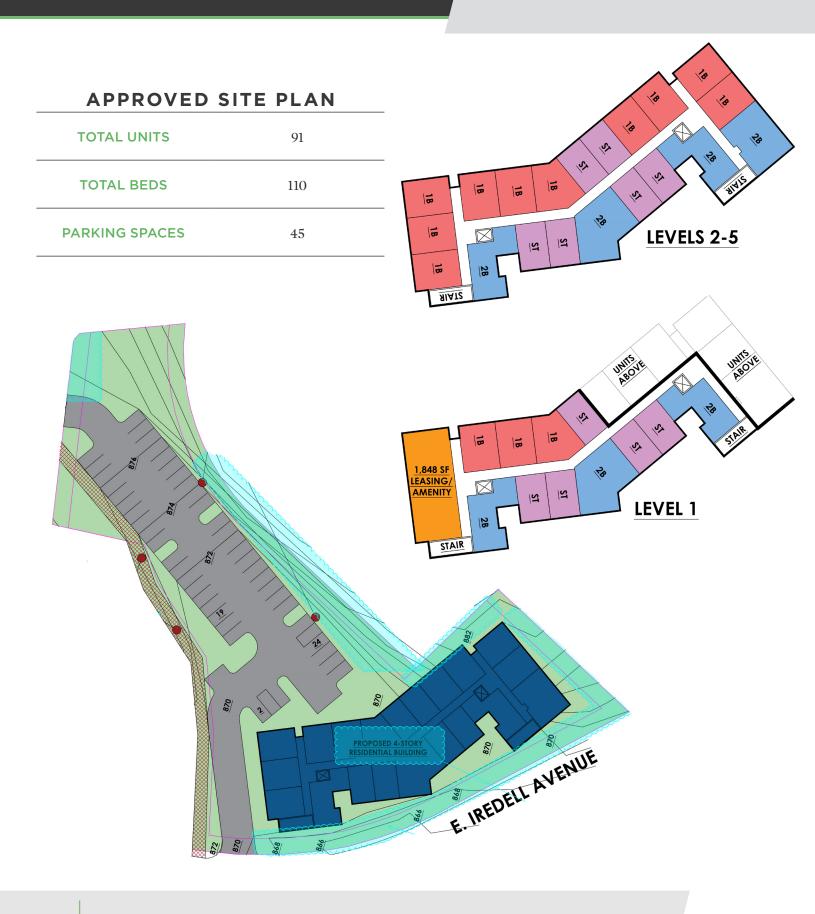

#### DESCRIPTION

Entitled and site plan approved with the Mooresville Unified Development Ordinance (UDO), this multifamily development opportunity offers many desirable amenities. You won't find a more desirable location in Mooresville- one block from downtown N. Main Street overlooking Liberty Park. This project features 91 units with onsite parking. Multiple points of ingress/egress from N. Church Street and E. Iredell Avenue. Site is within the Mooresville Graded School District, which is a top ranked district in North Carolina, and across the street from Mill One and Liberty Park. Owner will sell, joint venture, or owner finance.

### DESCRIPTION

Entitled and site plan approved with the Mooresville Unified Development Ordinance (UDO), this multifamily development opportunity offers many desirable amenities. You won't find a more desirable location in Mooresville- one block from downtown N. Main Street overlooking Liberty Park. This project features 91 units with onsite parking. Multiple points of ingress/egress from N. Church Street and E. Iredell Avenue. Site is within the Mooresville Graded School District, which is a top ranked district in North Carolina, and across the street from Mill One and Liberty Park. Owner will sell, joint venture, or owner finance.