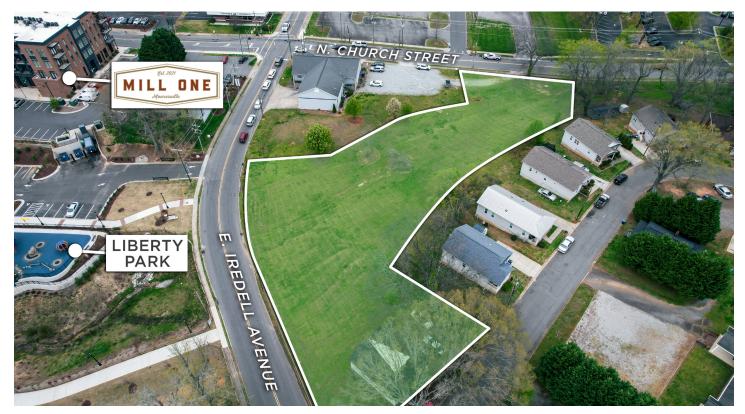

#### LIBERTY PARK - ADJACENT TO PROPERTY

206 W. FOURTH STREET • WINSTON-SALEM • NORTH CAROLINA • 27101 LTPCOMMERCIAL.COM • 336.724.1715

CLOVER STREET, MOORESVILLE, NC 28115