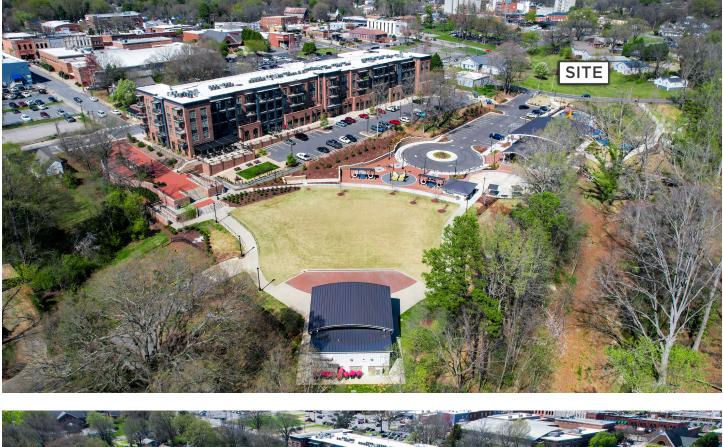

#### PROPERTY AERIAL PHOTOS

206 W. FOURTH STREET • WINSTON-SALEM • NORTH CAROLINA • 27101 LTPCOMMERCIAL.COM • 336.724.1715 **±1.42 ACRES FOR SALE** CLOVER STREET, MOORESVILLE, NC 28115

#### DESCRIPTION

Entitled and site plan approved with the Mooresville Unified Development Ordinance (UDO), this multifamily development opportunity offers many desirable amenities. You won't find a more desirable location in Mooresville- one block from downtown N. Main Street overlooking Liberty Park. This project features 91 units with onsite parking. Multiple points of ingress/egress from N. Church Street and E. Iredell Avenue. Site is within the Mooresville Graded School District, which is a top ranked district in North Carolina, and across the street from Mill One and Liberty Park. Owner will sell, joint venture, or owner finance.