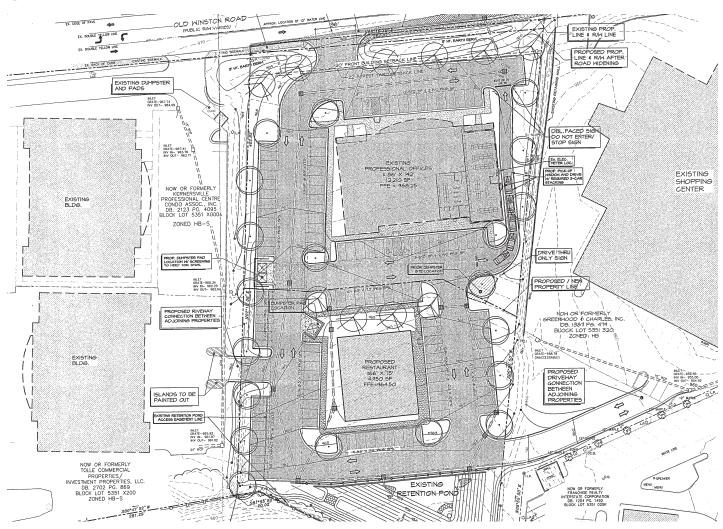

SALE | KERNERSVILLE, NC 27284

## Linville Team Partners

COMMERCIAL REAL ESTATE



#### PROPERTY HIGHLIGHTS

| PROPERTY TYPE | Land      |
|---------------|-----------|
| ACRES ±       | 1.24      |
| SALE PRICE    | \$475,000 |

### **DESCRIPTION**

GB-S zoned developable land centrally located in Kernersville. Directly behind J. Pepper's Southern Grille and Kernersville Pharmacy, this  $\pm 1.24$  acre parcel would be suitable for any range of office, medical, retail, and light industrial uses. Potential for desirable signage visibility on US-421/Salem Parkway. Owner is open to a sale, joint venture, or owner-financing with acceptable terms and price.



## **NICK GONZALEZ**

- Nick@LTPcommercial.com
- P 336.724.1715



## Linville Team Partners

COMMERCIAL REAL ESTATE

#### SITE PLAN



#### **KEY FEATURES**

- GB-S zoned developable land
- · Centrally located in Kernersville
- ±1.24 acre parcel would be suitable for any range of office, medical, retail, and light industrial uses
- Potential for desirable signage visibility on US-421/Salem Parkway
- 32,000 VPD



### WINSTON-SALEM NORTHERN BELTWAY

The N.C. Department of Transportation is building a multi-lane freeway that loops around the northern part of Winston-Salem. The 34.5-mile Winston-Salem Northern Beltway will begin at U.S. 158 southwest of Winston-Salem and end at I-74 southeast of the city.

Over 100,000 vehicles and trucks travel through the area every day, which is more traffic than the roadways in the area are designed to handle. The Winston-Salem Northern Beltway will help alleviate traffic congestion an