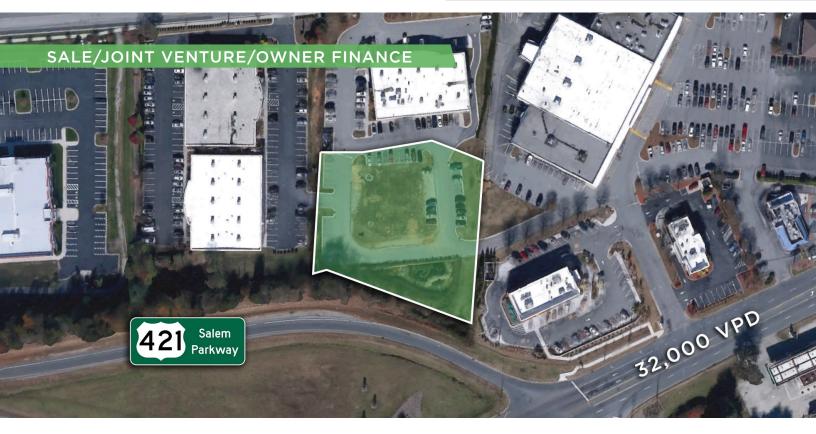

### **DESCRIPTION**

GB-S zoned developable land centrally located in Kernersville. Directly behind J. Pepper's Southern Grille and Kernersville Pharmacy, this  $\pm 1.24$  acre parcel would be suitable for any range of office, medical, retail, and light industrial uses. Potential for desirable signage visibility on US-421/Salem Parkway. Owner is open to a sale, joint venture, or owner-financing with acceptable terms and price.

#### **KEY FEATURES**

- GB-S zoned developable land
- · Centrally located in Kernersville
- ±1.24 acre parcel would be suitable for any range of office, medical, retail, and light industrial uses
- Potential for desirable signage visibility on US-421/Salem Parkway
- 32,000 VPD