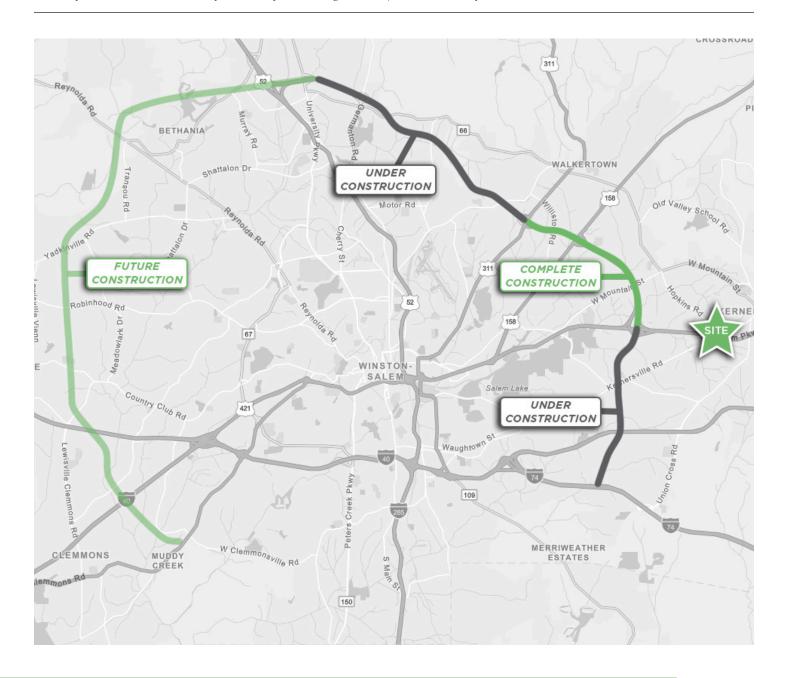

### WINSTON-SALEM NORTHERN BELTWAY

The N.C. Department of Transportation is building a multi-lane freeway that loops around the northern part of Winston-Salem. The 34.5-mile Winston-Salem Northern Beltway will begin at U.S. 158 southwest of Winston-Salem and end at I-74 southeast of the city.

Over 100,000 vehicles and trucks travel through the area every day, which is more traffic than the roadways in the area are designed to handle. The Winston-Salem Northern Beltway will help alleviate traffic congestion and improve safety along heavily traveled routes in Forsyth County, including U.S. 421/Salem Parkway and U.S. 52.