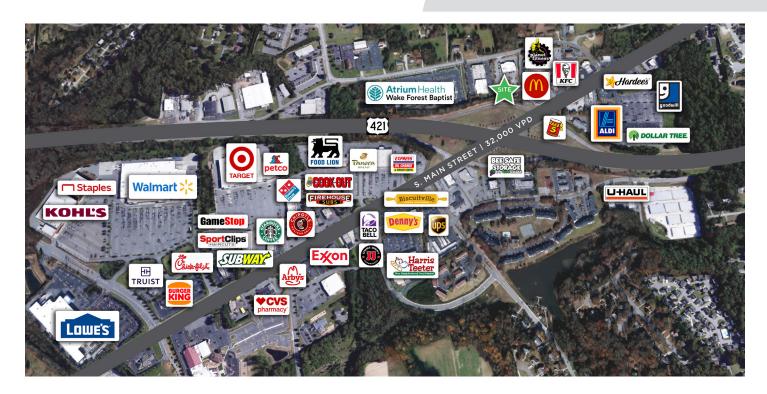

### **DESCRIPTION**

GB-S zoned developable land centrally located in Kernersville. Directly behind J. Pepper's Southern Grille and Kernersville Pharmacy, this  $\pm 1.24$  acre parcel would be suitable for any range of office, medical, retail, and light industrial uses. Potential for desirable signage visibility on US-421/Salem Parkway. Owner is open to a sale, joint venture, or owner-financing with acceptable terms and price.

#### **KEY FEATURES**

- GB-S zoned developable land
- · Centrally located in Kernersville
- ±1.24 acre parcel would be suitable for any range of office, medical, retail, and light industrial uses
- Potential for desirable signage visibility on US-421/Salem Parkway
- 32,000 VPD