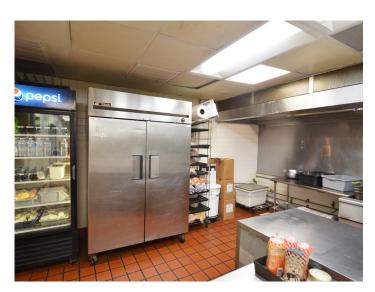

### **DESCRIPTION**

North Point Grill has been an established Winston-Salem restaurant for nearly 20 years. This  $\pm 1.08$  acre opportunity offers a  $\pm 4,973$  SF building with 82 parking spaces and 150 person occupancy. Kitchen has 3 hoods, complete kitchen line, prep area, dish washing area, 2 walk in fridges, a walk in freezer, large supply room, 2 offices, and 2 dining rooms (1 private). Just north of downtown Winston-Salem, close to Wake Forest University's campus, many office buildings, business parks, and residential areas, this is a great opportunity to own an established restaurant or develop a new concept with great visibility!

#### DESCRIPTION

North Point Grill has been an established Winston-Salem restaurant for nearly 20 years. This ±1.08 acre opportunity offers a ±4,973 SF building with 82 parking spaces and 150 person occupancy. Kitchen has 3 hoods, complete kitchen line, prep area, dish washing area, 2 walk in fridges, a walk in freezer, large supply room, 2 offices, and 2 dining rooms (1 private). Just north of downtown Winston-Salem, close to Wake Forest University's campus, many office buildings, business parks, and residential areas, this is a great opportunity to own an established restaurant or develop a new concept with great visibility!