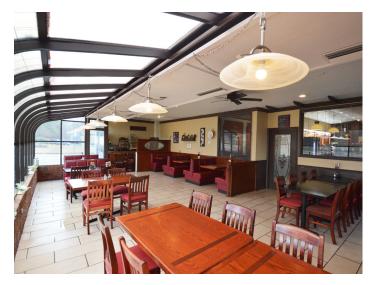

### **DESCRIPTION**

North Point Grill has been an established Winston-Salem restaurant for nearly 20 years. This  $\pm 1.08$  acre opportunity offers a  $\pm 4,973$  SF building with 82 parking spaces and 150 person occupancy. Kitchen has 3 hoods, complete kitchen line, prep area, dish washing area, 2 walk in fridges, a walk in freezer, large supply room, 2 offices, and 2 dining rooms (1 private). Just north of downtown Winston-Salem, close to Wake Forest University's campus, many office buildings, business parks, and residential areas, this is a great opportunity to own an established restaurant or develop a new concept with great visibility!

#### DESCRIPTION

North Point Grill has been an established Winston-Salem restaurant for nearly 20 years. This ±1.08 acre opportunity offers a ±4,973 SF building with 82 parking spaces and 150 person occupancy. Kitchen has 3 hoods, complete kitchen line, prep area, dish washing area, 2 walk in fridges, a walk in freezer, large supply room, 2 offices, and 2 dining rooms (1 private). Just north of downtown Winston-Salem, close to Wake Forest University's campus, many office buildings, business parks, and residential areas, this is a great opportunity to own an established restaurant or develop a new concept with great visibility!