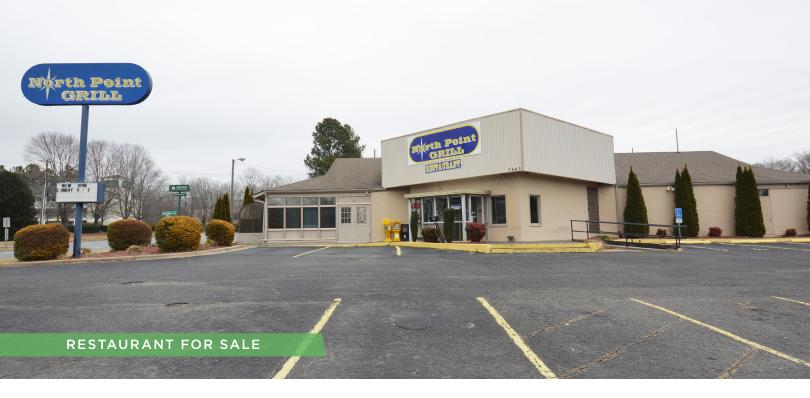

## 7843 NORTH POINT BLVD.

FOR SALE | WINSTON-SALEM, NC 27106

### **DESCRIPTION**

North Point Grill has been an established Winston-Salem restaurant for nearly 20 years. This  $\pm 1.08$  acre opportunity offers a  $\pm 4,973$  SF building with 82 parking spaces and 150 person occupancy. Kitchen has 3 hoods, complete kitchen line, prep area, dish washing area, 2 walk in fridges, a walk in freezer, large supply room, 2 offices, and 2 dining rooms (1 private). Just north of downtown Winston-Salem, close to Wake Forest University's campus, many office buildings, business parks, and residential areas, this is a great opportunity to own an established restaurant or develop a new concept with great visibility!