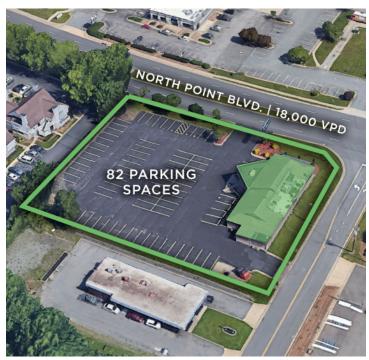

### PROPERTY INFORMATION

| PROPERTY TYPE  | Retail, Restaurant | YEAR BUILT       | 1983              |
|----------------|--------------------|------------------|-------------------|
| AVAILABLE SF ± | 4,973              | PARKING          | 82 Surface Spaces |
| ACRES          | 1.08               | VEHICLES PER DAY | 18,000            |
| ZONING         | GB                 | TAX PIN          | 6827-35-4986      |