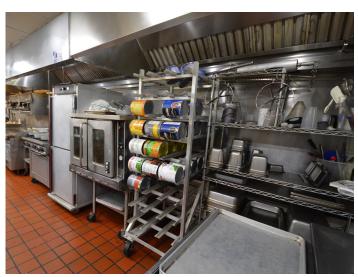

### **DESCRIPTION**

North Point Grill has been an established Winston-Salem restaurant for nearly 20 years. This  $\pm 1.08$  acre opportunity offers a  $\pm 4,973$  SF building with 82 parking spaces and 150 person occupancy. Kitchen has 3 hoods, complete kitchen line, prep area, dish washing area, 2 walk in fridges, a walk in freezer, large supply room, 2 offices, and 2 dining rooms (1 private). Just north of downtown Winston-Salem, close to Wake Forest University's campus, many office buildings, business parks, and residential areas, this is a great opportunity to own an established restaurant or develop a new concept with great visibility!

#### DESCRIPTION

North Point Grill has been an established Winston-Salem restaurant for nearly 20 years. This ±1.08 acre opportunity offers a ±4,973 SF building with 82 parking spaces and 150 person occupancy. Kitchen has 3 hoods, complete kitchen line, prep area, dish washing area, 2 walk in fridges, a walk in freezer, large supply room, 2 offices, and 2 dining rooms (1 private). Just north of downtown Winston-Salem, close to Wake Forest University's campus, many office buildings, business parks, and residential areas, this is a great opportunity to own an established restaurant or develop a new concept with great visibility!