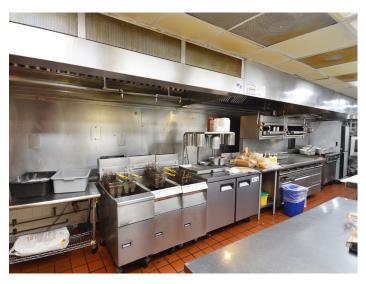

### **DESCRIPTION**

North Point Grill has been an established Winston-Salem restaurant for nearly 20 years. This  $\pm 1.08$  acre opportunity offers a  $\pm 4,973$  SF building with 82 parking spaces and 150 person occupancy. Kitchen has 3 hoods, complete kitchen line, prep area, dish washing area, 2 walk in fridges, a walk in freezer, large supply room, 2 offices, and 2 dining rooms (1 private). Just north of downtown Winston-Salem, close to Wake Forest University's campus, many office buildings, business parks, and residential areas, this is a great opportunity to own an established restaurant or develop a new concept with great visibility!

#### DESCRIPTION

North Point Grill has been an established Winston-Salem restaurant for nearly 20 years. This ±1.08 acre opportunity offers a ±4,973 SF building with 82 parking spaces and 150 person occupancy. Kitchen has 3 hoods, complete kitchen line, prep area, dish washing area, 2 walk in fridges, a walk in freezer, large supply room, 2 offices, and 2 dining rooms (1 private). Just north of downtown Winston-Salem, close to Wake Forest University's campus, many office buildings, business parks, and residential areas, this is a great opportunity to own an established restaurant or develop a new concept with great visibility!