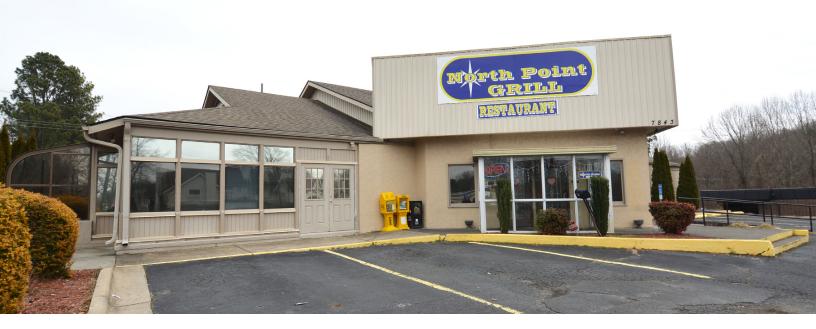

## 7843 NORTH POINT BLVD.

FOR SALE | WINSTON-SALEM, NC 27106

### **DESCRIPTION**

North Point Grill has been an established Winston-Salem restaurant for nearly 20 years. This  $\pm 1.08$  acre opportunity offers a  $\pm 4,973$  SF building with 82 parking spaces and 150 person occupancy. Kitchen has 3 hoods, complete kitchen line, prep area, dish washing area, 2 walk in fridges, a walk in freezer, large supply room, 2 offices, and 2 dining rooms (1 private). Just north of downtown Winston-Salem, close to Wake Forest University's campus, many office buildings, business parks, and residential areas, this is a great opportunity to own an established restaurant or develop a new concept with great visibility!