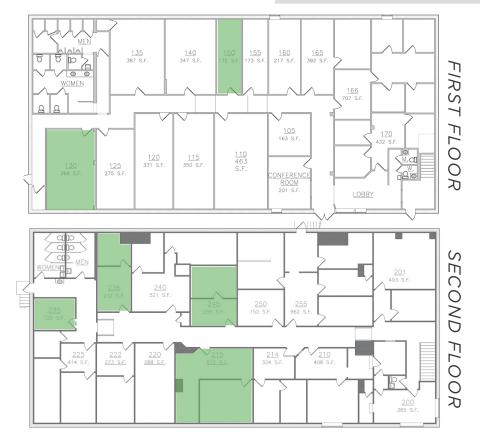

### **KEYMAN SUITE DETAILS**

|           | SIZE    | LEASE RATE  |
|-----------|---------|-------------|
| SUITE 130 | ±366 SF | \$579/Month |
| SUITE 150 | ±172 SF | \$429/Month |
| SUITE 215 | ±512 SF | \$599/Month |
| SUITE 235 | ±120 SF | \$329/Month |
| SUITE 236 | ±232 SF | \$379/Month |
| SUITE 245 | ±255 SF | \$389/Month |

### PROPERTY INFORMATION

| PROPERTY TYPE  | Office    | PROPERTY SUBTYPE | Keyman Suites |
|----------------|-----------|------------------|---------------|
| AVAILABLE SF ± | 120 - 512 | RESTROOMS        | 2             |
| ACRES          | 0.64      | FLOORS           | 2             |
| YEAR BUILT     | 1975      | PARKING          | Surface       |
| ZONING         | НВ        | TAX PIN          | 6825-35-0179  |