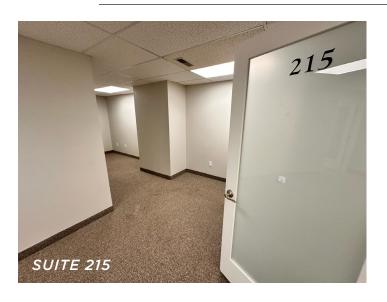

### **KEYMAN SUITE DETAILS**

|           | SIZE    | LEASE RATE  |
|-----------|---------|-------------|
| SUITE 130 | ±366 SF | \$579/Month |
| SUITE 150 | ±172 SF | \$429/Month |
| SUITE 215 | ±512 SF | \$599/Month |
| SUITE 235 | ±120 SF | \$329/Month |
| SUITE 236 | ±232 SF | \$379/Month |
| SUITE 245 | ±255 SF | \$389/Month |