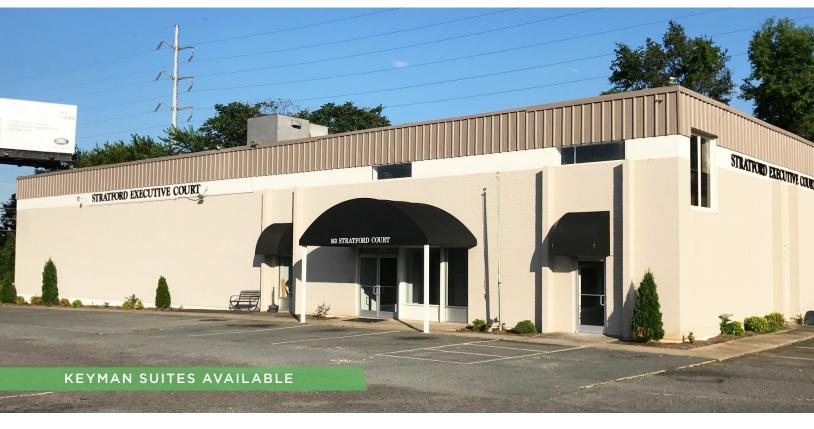

## 163 STRATFORD COURT

FOR LEASE | WINSTON-SALEM, NC 27103

### **DESCRIPTION**

Keyman and small office suites available off of Stratford Road and Highway 421! Spaces are ±120 - 512 SF. The building features a reservable conference room and ample surface parking. Lease rate includes all utilities and in-suite Wi-Fi can be added for a small additional charge. With a 2 year lease, the first month of rent is free. Close to all of the restaurants and retail options that Thruway Shopping Center and Stratford Village have to offer!