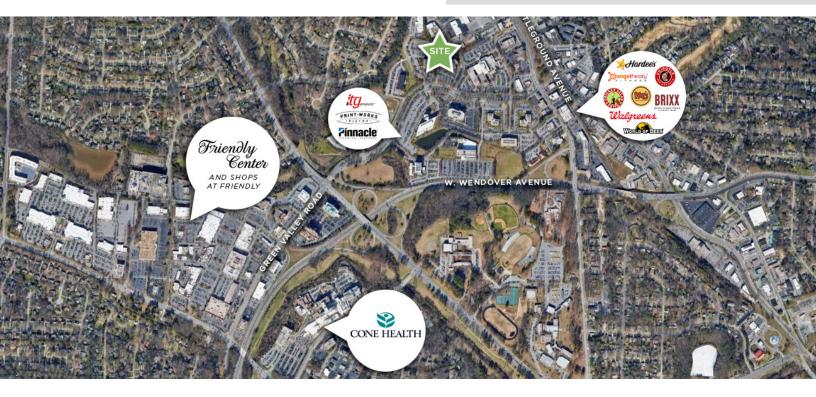

### **DESCRIPTION**

 $\pm750~\rm SF$  office space in the Green Valley Area of Greensboro. Conveniently located to Battleground and West Wendover Avenue. This opportunity features ground level access, large open workspace, one private office, and a well lit surface parking lot.

#### **DESCRIPTION**

±750 SF office space in the Green Valley Area of Greensboro. Conveniently located to Battleground and West Wendover Avenue. This opportunity features ground level access, large open workspace, one private office, and a well lit surface parking lot.