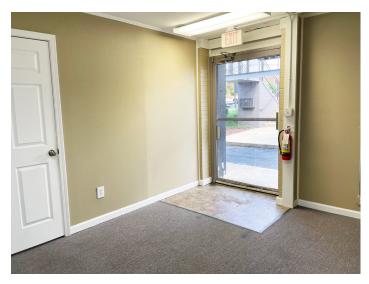

### **DESCRIPTION**

 $\pm750~\rm SF$  office space in the Green Valley Area of Greensboro. Conveniently located to Battleground and West Wendover Avenue. This opportunity features ground level access, large open workspace, one private office, and a well lit surface parking lot.

## **KEY FEATURES**

- Private office suite available
- Features a large open work area and 1 private office
- · Located on the ground level
- Well-lit, surface parking lot
- Property manager on-site

#### **DESCRIPTION**

±750 SF office space in the Green Valley Area of Greensboro. Conveniently located to Battleground and West Wendover Avenue. This opportunity features ground level access, large open workspace, one private office, and a well lit surface parking lot.