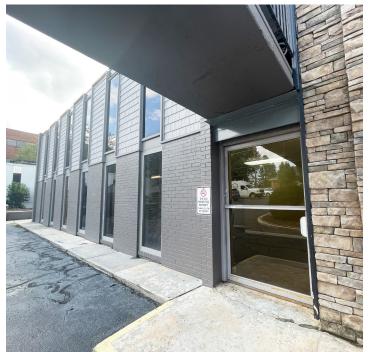

### **DESCRIPTION**

 $\pm750~\rm SF$  office space in the Green Valley Area of Greensboro. Conveniently located to Battleground and West Wendover Avenue. This opportunity features ground level access, large open workspace, one private office, and a well lit surface parking lot.

## **KEY FEATURES**

- Private office suite available
- Features a large open work area and 1 private office
- · Located on the ground level
- Well-lit, surface parking lot
- Property manager on-site

#### **DESCRIPTION**

±750 SF office space in the Green Valley Area of Greensboro. Conveniently located to Battleground and West Wendover Avenue. This opportunity features ground level access, large open workspace, one private office, and a well lit surface parking lot.