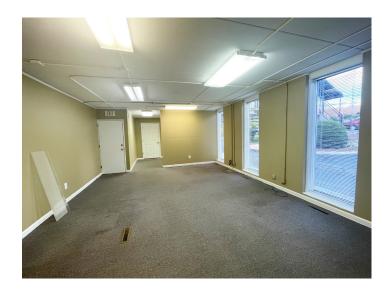

### **DESCRIPTION**

 $\pm750~\rm SF$  office space in the Green Valley Area of Greensboro. Conveniently located to Battleground and West Wendover Avenue. This opportunity features ground level access, large open workspace, one private office, and a well lit surface parking lot.

## **KEY FEATURES**

- Private office suite available
- Features a large open work area and 1 private office
- · Located on the ground level
- Well-lit, surface parking lot
- Property manager on-site

#### **DESCRIPTION**

±750 SF office space in the Green Valley Area of Greensboro. Conveniently located to Battleground and West Wendover Avenue. This opportunity features ground level access, large open workspace, one private office, and a well lit surface parking lot.