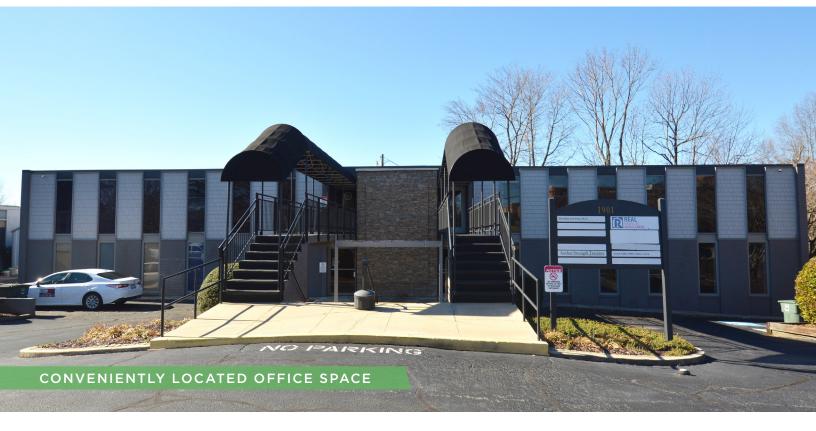

# 1901 LENDEW STREET

FOR LEASE | GREENSBORO, NC 27408

### **DESCRIPTION**

 $\pm750~\rm SF$  office space in the Green Valley Area of Greensboro. Conveniently located to Battleground and West Wendover Avenue. This opportunity features ground level access, large open workspace, one private office, and a well lit surface parking lot.

#### **DESCRIPTION**

±750 SF office space in the Green Valley Area of Greensboro. Conveniently located to Battleground and West Wendover Avenue. This opportunity features ground level access, large open workspace, one private office, and a well lit surface parking lot.