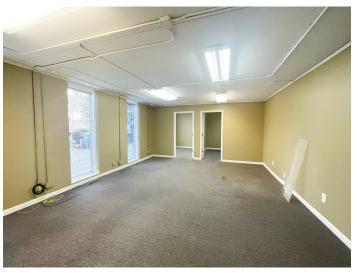

### **DESCRIPTION**

 $\pm750~\rm SF$  office space in the Green Valley Area of Greensboro. Conveniently located to Battleground and West Wendover Avenue. This opportunity features ground level access, large open workspace, one private office, and a well lit surface parking lot.

## **KEY FEATURES**

- Private office suite available
- Features a large open work area and 1 private office
- · Located on the ground level
- Well-lit, surface parking lot
- Property manager on-site

#### **DESCRIPTION**

±750 SF office space in the Green Valley Area of Greensboro. Conveniently located to Battleground and West Wendover Avenue. This opportunity features ground level access, large open workspace, one private office, and a well lit surface parking lot.