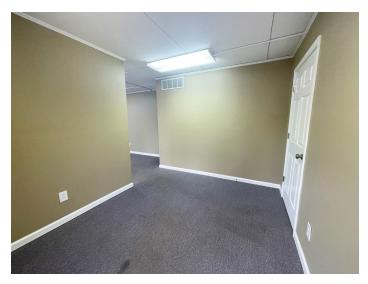

### **DESCRIPTION**

 $\pm750~\rm SF$  office space in the Green Valley Area of Greensboro. Conveniently located to Battleground and West Wendover Avenue. This opportunity features ground level access, large open workspace, one private office, and a well lit surface parking lot.

## **KEY FEATURES**

- Private office suite available
- Features a large open work area and 1 private office
- · Located on the ground level
- Well-lit, surface parking lot
- Property manager on-site

#### **DESCRIPTION**

±750 SF office space in the Green Valley Area of Greensboro. Conveniently located to Battleground and West Wendover Avenue. This opportunity features ground level access, large open workspace, one private office, and a well lit surface parking lot.