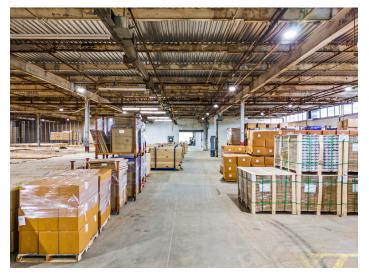

## DESCRIPTION

±58,877 SF available in Mocksville. ±16' ceiling heights, 4 dock doors, and 1 drive-in door. Ownership will modify, improve, or customize property (including adding additional docks/drive-ins) with acceptable lease terms. Public water and public sewer. 3,200 amps, 277-480volt 3-phase power. 18.0 acres with space for outdoor parking and storage. Fully sprinklered with new roof. Located less than 4 miles from I-40, 2 miles from Highway 64, and less than 1 mile from Highway 158. One hour drive to Charlotte and 30 minutes to Winston-Salem. Estimated NNN charges: ±\$0.59.