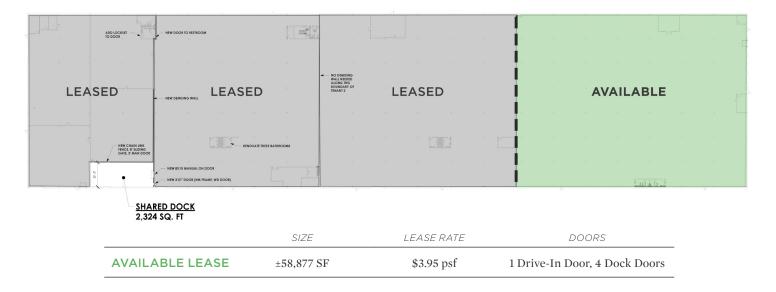

## **PROPERTY HIGHLIGHTS**

| PROPERTY TYPE  | Industrial  |
|----------------|-------------|
| AVAILABLE SF ± | 58,877      |
| SALE PRICE     | \$6,100,000 |
| LEASE RATE     | \$3.95 psf  |

## DESCRIPTION

±58,877 SF available in Mocksville. ±16' ceiling heights, 4 dock doors, and 1 drive-in door. Ownership will modify, improve, or customize property (including adding additional docks/drive-ins) with acceptable lease terms. Public water and public sewer. 3,200 amps, 277-480volt 3-phase power. 18.0 acres with space for outdoor parking and storage. Fully sprinklered with new roof. Located less than 4 miles from I-40, 2 miles from Highway 64, and less than 1 mile from Highway 158. One hour drive to Charlotte and 30 minutes to Winston-Salem. Estimated NNN charges: ±\$0.59.

## **PROPERTY INFORMATION**

| PROPERTY TYPE  | Industrial | DOCK DOORS      | 8       |
|----------------|------------|-----------------|---------|
| AVAILABLE SF ± | 58,877     | DRIVE-IN DOORS  | 3       |
| BUILDING SF ±  | 185,742    | CEILING HEIGHTS | 16'     |
| ACRES          | 18.0       | COLUMN SPACING  | 30'-40' |

#### **PRICING & TERMS**

SALE PRICE

\$6,100,000

LEASE RATE

\$3.95, NNN