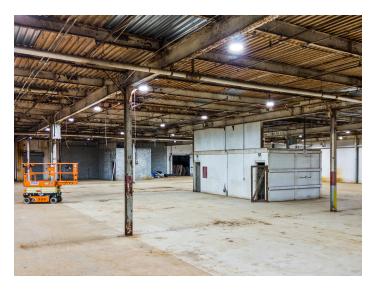

## DESCRIPTION

±58,877 SF available in Mocksville. ±16' ceiling heights, 4 dock doors, and 1 drive-in door. Ownership will modify, improve, or customize property (including adding additional docks/drive-ins) with acceptable lease terms. Public water and public sewer. 3,200 amps, 277-480volt 3-phase power. 18.0 acres with space for outdoor parking and storage. Fully sprinklered with new roof. Located less than 4 miles from I-40, 2 miles from Highway 64, and less than 1 mile from Highway 158. One hour drive to Charlotte and 30 minutes to Winston-Salem. Estimated NNN charges: ±\$0.59.