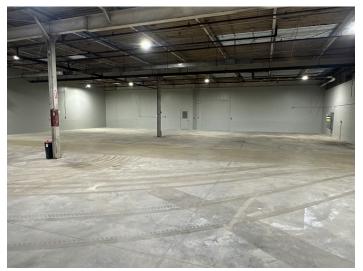

## DESCRIPTION

±58,877 SF available in Mocksville. ±16' ceiling heights, 4 dock doors, and 1 drive-in door. Ownership will modify, improve, or customize property (including adding additional docks/drive-ins) with acceptable lease terms. Public water and public sewer. 3,200 amps, 277-480volt 3-phase power. 18.0 acres with space for outdoor parking and storage. Fully sprinklered with new roof. Located less than 4 miles from I-40, 2 miles from Highway 64, and less than 1 mile from Highway 158. One hour drive to Charlotte and 30 minutes to Winston-Salem. Estimated NNN charges: ±\$0.59.

## **PROPERTY INFORMATION**

| PROPERTY TYPE  | Industrial | DOCK DOORS      | 8       |
|----------------|------------|-----------------|---------|
| AVAILABLE SF ± | 58,877     | DRIVE-IN DOORS  | 3       |
| BUILDING SF ±  | 185,742    | CEILING HEIGHTS | 16'     |
| ACRES          | 18.0       | COLUMN SPACING  | 30'-40' |