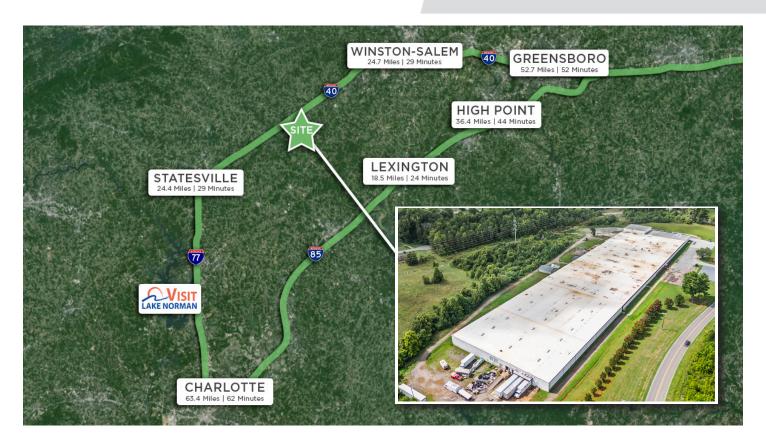

## DESCRIPTION

±58,877 SF available in Mocksville. ±16' ceiling heights, 4 dock doors, and 1 drive-in door. Ownership will modify, improve, or customize property (including adding additional docks/drive-ins) with acceptable lease terms. Public water and public sewer. 3,200 amps, 277-480volt 3-phase power. 18.0 acres with space for outdoor parking and storage. Fully sprinklered with new roof. Located less than 4 miles from I-40, 2 miles from Highway 64, and less than 1 mile from Highway 158. One hour drive to Charlotte and 30 minutes to Winston-Salem. Estimated NNN charges: ±\$0.59.