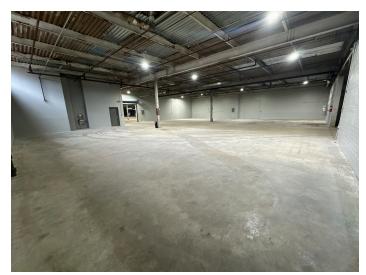

## DESCRIPTION

±58,877 SF available in Mocksville. ±16' ceiling heights, 4 dock doors, and 1 drive-in door. Ownership will modify, improve, or customize property (including adding additional docks/drive-ins) with acceptable lease terms. Public water and public sewer. 3,200 amps, 277-480volt 3-phase power. 18.0 acres with space for outdoor parking and storage. Fully sprinklered with new roof. Located less than 4 miles from I-40, 2 miles from Highway 64, and less than 1 mile from Highway 158. One hour drive to Charlotte and 30 minutes to Winston-Salem. Estimated NNN charges: ±\$0.59.

## **PROPERTY INFORMATION**

| PROPERTY TYPE  | Industrial | DOCK DOORS      | 8       |
|----------------|------------|-----------------|---------|
| AVAILABLE SF ± | 58,877     | DRIVE-IN DOORS  | 3       |
| BUILDING SF ±  | 185,742    | CEILING HEIGHTS | 16'     |
| ACRES          | 18.0       | COLUMN SPACING  | 30'-40' |