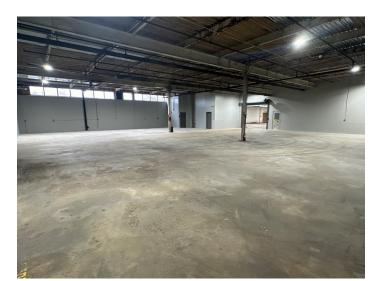

## DESCRIPTION

±58,877 SF available in Mocksville. ±16' ceiling heights, 4 dock doors, and 1 drive-in door. Ownership will modify, improve, or customize property (including adding additional docks/drive-ins) with acceptable lease terms. Public water and public sewer. 3,200 amps, 277-480volt 3-phase power. 18.0 acres with space for outdoor parking and storage. Fully sprinklered with new roof. Located less than 4 miles from I-40, 2 miles from Highway 64, and less than 1 mile from Highway 158. One hour drive to Charlotte and 30 minutes to Winston-Salem. Estimated NNN charges: ±\$0.59.

## **PROPERTY INFORMATION**

| PROPERTY TYPE  | Industrial | DOCK DOORS      | 8       |
|----------------|------------|-----------------|---------|
| AVAILABLE SF ± | 58,877     | DRIVE-IN DOORS  | 3       |
| BUILDING SF ±  | 185,742    | CEILING HEIGHTS | 16'     |
| ACRES          | 18.0       | COLUMN SPACING  | 30'-40' |