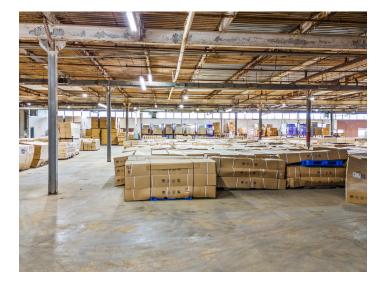

## DESCRIPTION

±58,877 SF available in Mocksville. ±16' ceiling heights, 4 dock doors, and 1 drive-in door. Ownership will modify, improve, or customize property (including adding additional docks/drive-ins) with acceptable lease terms. Public water and public sewer. 3,200 amps, 277-480volt 3-phase power. 18.0 acres with space for outdoor parking and storage. Fully sprinklered with new roof. Located less than 4 miles from I-40, 2 miles from Highway 64, and less than 1 mile from Highway 158. One hour drive to Charlotte and 30 minutes to Winston-Salem. Estimated NNN charges: ±\$0.59.