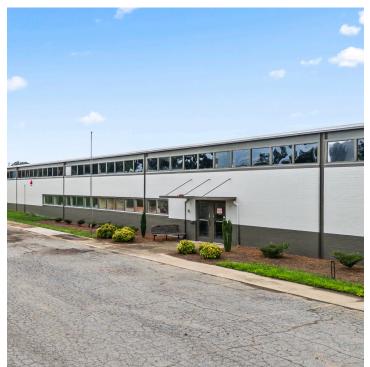

## DESCRIPTION

±58,877 SF available in Mocksville. ±16' ceiling heights, 4 dock doors, and 1 drive-in door. Ownership will modify, improve, or customize property (including adding additional docks/drive-ins) with acceptable lease terms. Public water and public sewer. 3,200 amps, 277-480volt 3-phase power. 18.0 acres with space for outdoor parking and storage. Fully sprinklered with new roof. Located less than 4 miles from I-40, 2 miles from Highway 64, and less than 1 mile from Highway 158. One hour drive to Charlotte and 30 minutes to Winston-Salem. Estimated NNN charges: ±\$0.59.