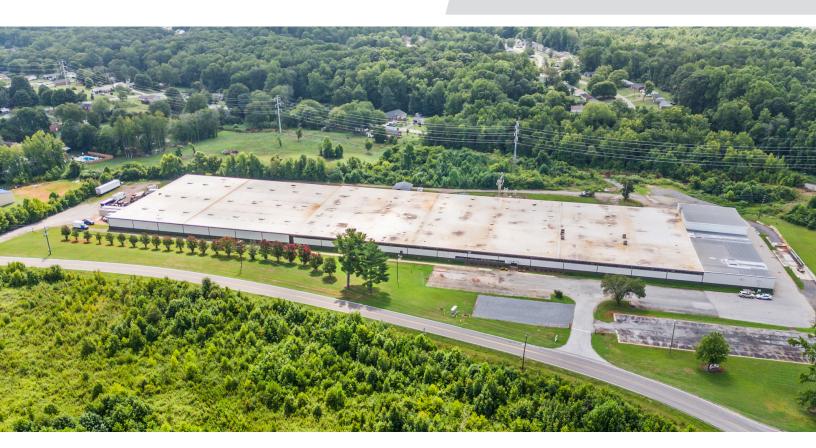

## **PROPERTY HIGHLIGHTS**

| PROPERTY TYPE  | Industrial  |
|----------------|-------------|
| AVAILABLE SF ± | 58,877      |
| SALE PRICE     | \$6,100,000 |
| LEASE RATE     | \$3.95 psf  |

## DESCRIPTION

±58,877 SF available in Mocksville. ±16' ceiling heights, 4 dock doors, and 1 drive-in door. Ownership will modify, improve, or customize property (including adding additional docks/drive-ins) with acceptable lease terms. Public water and public sewer. 3,200 amps, 277-480volt 3-phase power. 18.0 acres with space for outdoor parking and storage. Fully sprinklered with new roof. Located less than 4 miles from I-40, 2 miles from Highway 64, and less than 1 mile from Highway 158. One hour drive to Charlotte and 30 minutes to Winston-Salem. Estimated NNN charges: ±\$0.59.

## **PROPERTY INFORMATION**

| PROPERTY TYPE  | Industrial | DOCK DOORS      | 8       |
|----------------|------------|-----------------|---------|
| AVAILABLE SF ± | 58,877     | DRIVE-IN DOORS  | 3       |
| BUILDING SF ±  | 185,742    | CEILING HEIGHTS | 16'     |
| ACRES          | 18.0       | COLUMN SPACING  | 30'-40' |