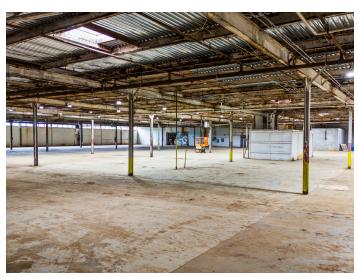

## DESCRIPTION

±58,877 SF available in Mocksville. ±16' ceiling heights, 4 dock doors, and 1 drive-in door. Ownership will modify, improve, or customize property (including adding additional docks/drive-ins) with acceptable lease terms. Public water and public sewer. 3,200 amps, 277-480volt 3-phase power. 18.0 acres with space for outdoor parking and storage. Fully sprinklered with new roof. Located less than 4 miles from I-40, 2 miles from Highway 64, and less than 1 mile from Highway 158. One hour drive to Charlotte and 30 minutes to Winston-Salem. Estimated NNN charges: ±\$0.59.