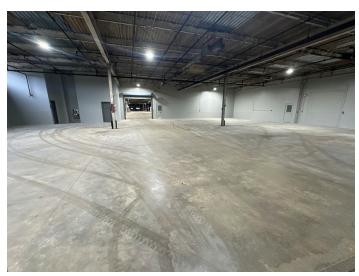

## DESCRIPTION

±58,877 SF available in Mocksville. ±16' ceiling heights, 4 dock doors, and 1 drive-in door. Ownership will modify, improve, or customize property (including adding additional docks/drive-ins) with acceptable lease terms. Public water and public sewer. 3,200 amps, 277-480volt 3-phase power. 18.0 acres with space for outdoor parking and storage. Fully sprinklered with new roof. Located less than 4 miles from I-40, 2 miles from Highway 64, and less than 1 mile from Highway 158. One hour drive to Charlotte and 30 minutes to Winston-Salem. Estimated NNN charges: ±\$0.59.

## **PROPERTY INFORMATION**

| PROPERTY TYPE  | Industrial | DOCK DOORS      | 8       |
|----------------|------------|-----------------|---------|
| AVAILABLE SF ± | 58,877     | DRIVE-IN DOORS  | 3       |
| BUILDING SF ±  | 185,742    | CEILING HEIGHTS | 16'     |
| ACRES          | 18.0       | COLUMN SPACING  | 30'-40' |