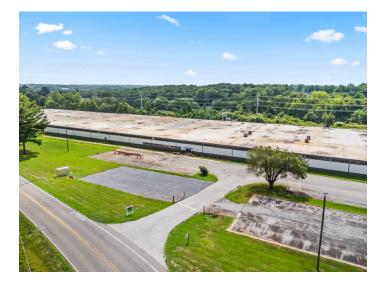

## DESCRIPTION

±58,877 SF available in Mocksville. ±16' ceiling heights, 4 dock doors, and 1 drive-in door. Ownership will modify, improve, or customize property (including adding additional docks/drive-ins) with acceptable lease terms. Public water and public sewer. 3,200 amps, 277-480volt 3-phase power. 18.0 acres with space for outdoor parking and storage. Fully sprinklered with new roof. Located less than 4 miles from I-40, 2 miles from Highway 64, and less than 1 mile from Highway 158. One hour drive to Charlotte and 30 minutes to Winston-Salem. Estimated NNN charges: ±\$0.59.