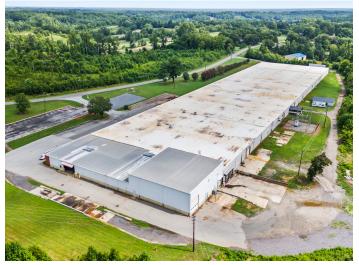

## DESCRIPTION

±58,877 SF available in Mocksville. ±16' ceiling heights, 4 dock doors, and 1 drive-in door. Ownership will modify, improve, or customize property (including adding additional docks/drive-ins) with acceptable lease terms. Public water and public sewer. 3,200 amps, 277-480volt 3-phase power. 18.0 acres with space for outdoor parking and storage. Fully sprinklered with new roof. Located less than 4 miles from I-40, 2 miles from Highway 64, and less than 1 mile from Highway 158. One hour drive to Charlotte and 30 minutes to Winston-Salem. Estimated NNN charges: ±\$0.59.