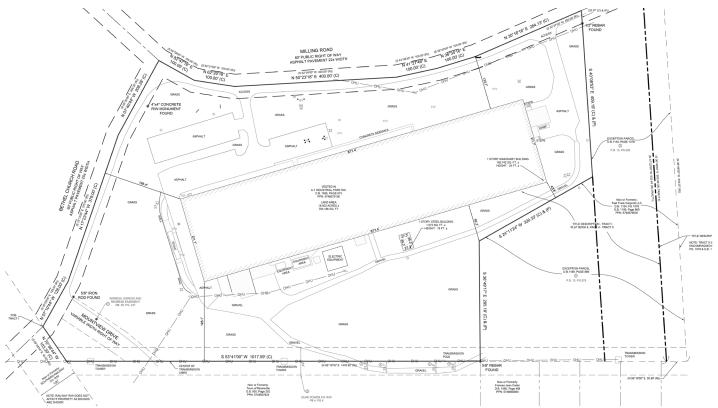

m I-40, 2 miles from Highway 64, and less than 1 mile from Highway 158. One hour drive to Charlotte and 30 minutes to Winston-Salem. Estimated NNN charges: ±\$0.59.



## **KATIE HAYES**

- Katie@LTPcommercial.com
- м 336.473.0206
- **P** 336.724.1715

## NICK GONZALEZ

- Nick@LTPcommercial.com
- **P** 336.724.1715

FOR SALE/LEASE | MOCKSVILLE, NC 27028

# Linville Team Partners

COMMERCIAL REAL ESTATE













LT

206 W. FOURTH STREET • WINSTON-SALEM • NORTH CAROLINA • 2710 LTPCOMMERCIAL.COM • 336.724.1715

FOR SALE/LEASE | MOCKSVILLE, NC 27028

# Linville Team Partners

COMMERCIAL REAL ESTATE













206 W. FOURTH STREET • WINSTON-SALEM • NORTH CAROLINA • 2710

## 521 MILLING ROAD FOR SALE/LEASE | MOCKSVILLE, NC 27028

# Linville Team Partners

## FLOOR PLAN



SITE PLAN

Ι

Π



FOR SALE/LEASE | MOCKSVILLE, NC 27028

## Linville Team Partners

COMMERCIAL REAL ESTATE



**X** DISTANCE FROM AIRPORTS

46 MILES FROM PIEDMONT TRIAD INTERNATIONAL AIRPORT

67 MILES FROM CHARLOTTE-DOUGLAS INTERNATIONAL AIRPORT

**117 MILES** FROM RALEIGH-DURHAM INTERNATIONAL AIRPORT

# / DISTANCE FROM HIGHWAYS 0.8 MILES FROM HIGHWAY 158

2.1 MILES FROM HIGHWAY 64

3.8 MILES FROM INTERSTATE 40

Ι Т

LTPCOMMERCIAL.COM • 336.724.1715

FOR SALE/LEASE | MOCKSVILLE, NC 27028

## Linville Team Partners

COMMERCIAL REAL ESTATE



## **PROPERTY INFORMATION**

| PROPERTY TYPE  | Industrial | DOCK DOORS      | 8       |
|----------------|------------|-----------------|---------|
| AVAILABLE SF ± | 58,877     | DRIVE-IN DOORS  | 3       |
| BUILDING SF ±  | 185,742    | CEILING HEIGHTS | 16'     |