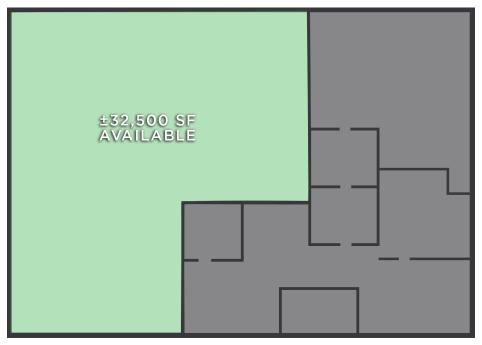

las Battery, Brownfields eligible.



### **KATIE HAYES**

- **E** Katie@LTPcommercial.com
- м 336.473.0206
- **P** 336.724.1715

### NICK GONZALEZ

- Nick@LTPcommercial.com
- **P** 336.724.1715

# 2995 STARLIGHT DRIVE

FOR LEASE | WINSTON-SALEM, NC 27107

## Linville Team Partners

COMMERCIAL REAL ESTATE









206 W. FOURTH STREET • WINSTON-SALEM • NORTH CAROLINA • 2710 LTPCOMMERCIAL.COM • 336.724.1715

## 2995 STARLIGHT DRIVE

FOR LEASE | WINSTON-SALEM, NC 27107

### Linville Team Partners

COMMERCIAL REAL ESTATE



### **KEY FEATURES**

- ±32,500 SF of warehouse/distribution space
- Featuring 16' clear ceiling height, 4 dock doors, extensive dock loading area, ample parking
- 6" 4000 PSI concrete floors
- Easy access to I-40 and Highway 52
- Brownfields eligible





### FLOOR PLAN



#### **PROPERTY INFORMATION**

| PROPERTY TYPE  | Flex/Industrial        | PROPERTY SUBTYPE | Warehouse/Distribution |
|----------------|------------------------|------------------|------------------------|
| AVAILABLE SF ± | 32,500                 | ROOF             | Flat                   |
| BUILDING SF ±  | 76,311                 | EXTERIOR         | Concrete Block         |
| ELECTRICAL     | Duke 3800 AMO 3ph/480v | DOCK DOORS       | 4 (10' height)         |
| SEWER/WATER    | City                   | SPRINKLERS       | Wet                    |
| ZONING         | GI                     | ΤΑΧ ΡΙΝ          | 6834-63-8279           |
|                |                        |                  |                        |

#### **PRICING & TERMS**

LEASE RATE

\$4.45 psf

LEASE TYPE