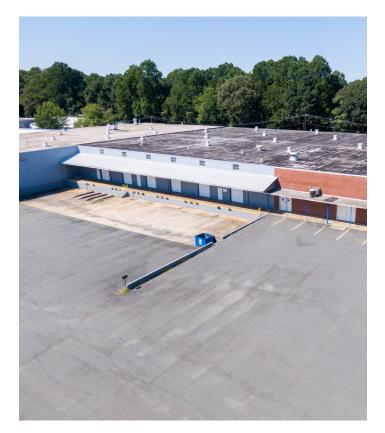

#### DESCRIPTION

±32,500 SF of warehouse/distribution space available. Featuring 16' clear ceiling height, 4 dock doors, extensive dock loading area, ample parking, and 6" 4000 PSI concrete floors. Easy access to I-40 and Highway 52, former home of Douglas Battery, Brownfields eligible.

### **KEY FEATURES**

- ±32,500 SF of warehouse/distribution space
- Featuring 16' clear ceiling height, 4 dock doors, extensive dock loading area, ample parking
- 6" 4000 PSI concrete floors
- Easy access to I-40 and Highway 52
- Brownfields eligible