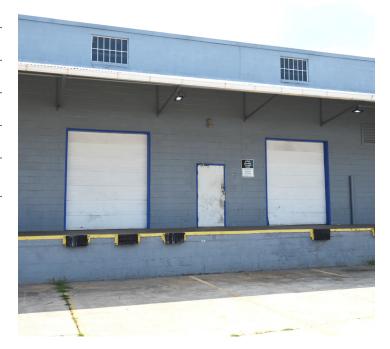

### **KEY FEATURES**

- ±32,500 SF of warehouse/distribution space
- Featuring 16' clear ceiling height, 4 dock doors, extensive dock loading area, ample parking
- 6" 4000 PSI concrete floors
- Easy access to I-40 and Highway 52
- Brownfields eligible

#### **PROPERTY INFORMATION**

| PROPERTY TYPE  | Flex/Industrial        | PROPERTY SUBTYPE | Warehouse/Distribution |
|----------------|------------------------|------------------|------------------------|
| AVAILABLE SF ± | 32,500                 | ROOF             | Flat                   |
| BUILDING SF ±  | 76,311                 | EXTERIOR         | Concrete Block         |
| ELECTRICAL     | Duke 3800 AMO 3ph/480v | DOCK DOORS       | 4 (10' height)         |
| SEWER/WATER    | City                   | SPRINKLERS       | Wet                    |
| ZONING         | GI                     | ΤΑΧ ΡΙΝ          | 6834-63-8279           |
|                |                        |                  |                        |