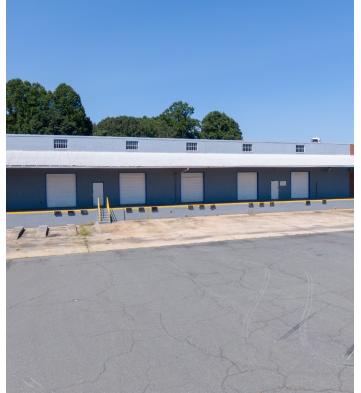

### **KEY FEATURES**

- ±32,500 SF of warehouse/distribution space
- Featuring 16' clear ceiling height, 4 dock doors, extensive dock loading area, ample parking
- 6" 4000 PSI concrete floors
- Easy access to I-40 and Highway 52
- Brownfields eligible

#### **PROPERTY INFORMATION**

| PROPERTY TYPE  | Flex/Industrial        | PROPERTY SUBTYPE | Warehouse/Distribution |
|----------------|------------------------|------------------|------------------------|
| AVAILABLE SF ± | 32,500                 | ROOF             | Flat                   |
| BUILDING SF ±  | 76,311                 | EXTERIOR         | Concrete Block         |
| ELECTRICAL     | Duke 3800 AMO 3ph/480v | DOCK DOORS       | 4 (10' height)         |
| SEWER/WATER    | City                   | SPRINKLERS       | Wet                    |
| ZONING         | GI                     | ΤΑΧ ΡΙΝ          | 6834-63-8279           |
|                |                        |                  |                        |