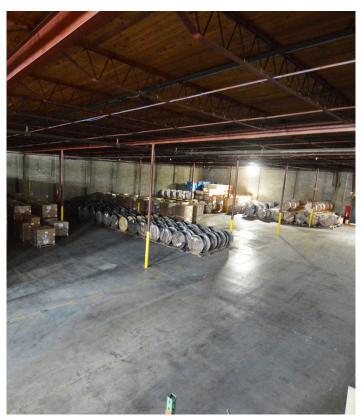

#### DESCRIPTION

±32,500 SF of warehouse/distribution space available. Featuring 16' clear ceiling height, 4 dock doors, extensive dock loading area, ample parking, and 6" 4000 PSI concrete floors. Easy access to I-40 and Highway 52, former home of Douglas Battery, Brownfields eligible.

### **KEY FEATURES**

- ±32,500 SF of warehouse/distribution space
- Featuring 16' clear ceiling height, 4 dock doors, extensive dock loading area, ample parking
- 6" 4000 PSI concrete floors
- Easy access to I-40 and Highway 52
- Brownfields eligible

### DESCRIPTION

±32,500 SF of warehouse/distribution space available. Featuring 16' clear ceiling height, 4 dock doors, extensive dock loading area, ample parking, and 6" 4000 PSI concrete floors. Easy access to I-40 and Highway 52, former home of Douglas Battery, Brownfields eligible.