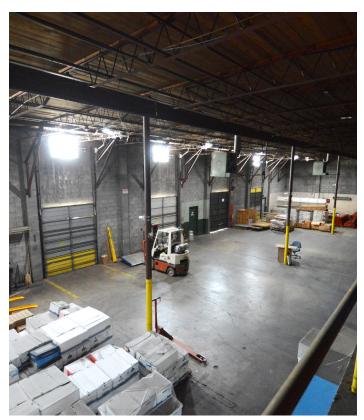

#### DESCRIPTION

±32,500 SF of warehouse/distribution space available. Featuring 16' clear ceiling height, 4 dock doors, extensive dock loading area, ample parking, and 6" 4000 PSI concrete floors. Easy access to I-40 and Highway 52, former home of Douglas Battery, Brownfields eligible.

### **KEY FEATURES**

- ±32,500 SF of warehouse/distribution space
- Featuring 16' clear ceiling height, 4 dock doors, extensive dock loading area, ample parking
- 6" 4000 PSI concrete floors
- Easy access to I-40 and Highway 52
- Brownfields eligible

### DESCRIPTION

±32,500 SF of warehouse/distribution space available. Featuring 16' clear ceiling height, 4 dock doors, extensive dock loading area, ample parking, and 6" 4000 PSI concrete floors. Easy access to I-40 and Highway 52, former home of Douglas Battery, Brownfields eligible.