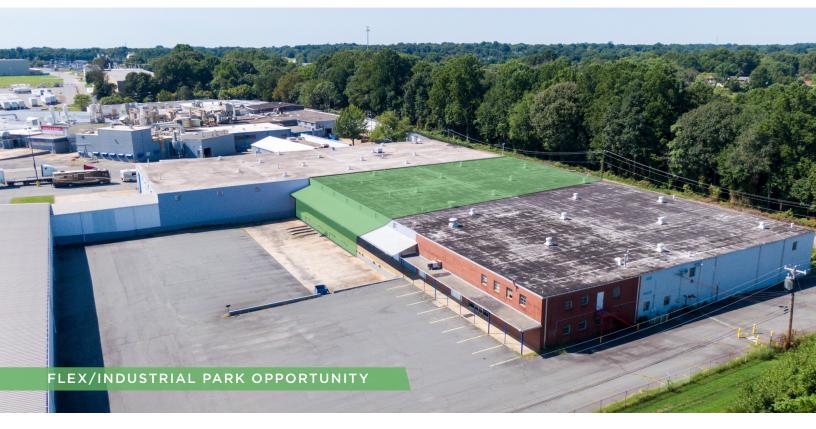

### 2995 STARLIGHT DRIVE

FOR LEASE | WINSTON-SALEM, NC 27107

### **PROPERTY HIGHLIGHTS**

| PROPERTY TYPE    | Flex/Industrial        |  |
|------------------|------------------------|--|
| PROPERTY SUBTYPE | Warehouse/Distribution |  |
| AVAILABLE SF ±   | 32,500                 |  |
| LEASE RATE       | \$4.45 psf, NNN        |  |

#### DESCRIPTION

±32,500 SF of warehouse/distribution space available. Featuring 16' clear ceiling height, 4 dock doors, extensive dock loading area, ample parking, and 6" 4000 PSI concrete floors. Easy access to I-40 and Highway 52, former home of Douglas Battery, Brownfields eligible.