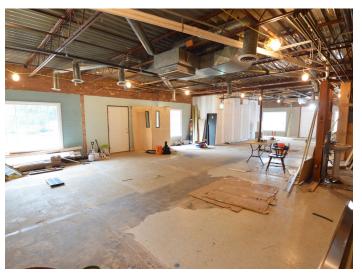

### **DESCRIPTION**

Located only 0.5 miles from Novant Medical Center and 2 miles from Wake Forest Baptist Medical Center. This property offers  $\pm 1,500$  SF of open space. It is in shell condition, which will allow for customization to best fit your business' needs. Creative and collaborative landlord. One level building with ample surface parking and easy access to Highway 158 and Highway 421.

#### **DESCRIPTION**

Located only 0.5 miles from Novant Medical Center and 2 miles from Wake Forest Baptist Medical Center. This property offers ±1,500 SF of open space. It is in shell condition, which will allow for customization to best fit your business' needs. Creative and collaborative landlord. One level building with ample surface parking and easy access to Highway 158 and Highway 421.