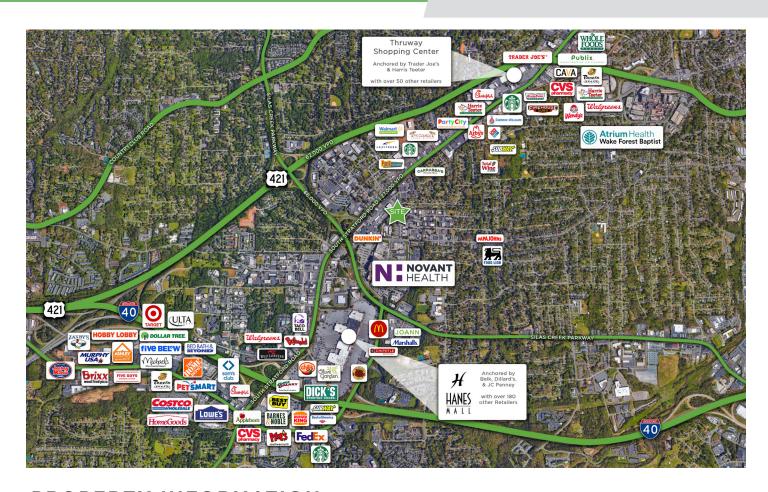

### **DESCRIPTION**

Located only 0.5 miles from Novant Medical Center and 2 miles from Wake Forest Baptist Medical Center. This property offers  $\pm 1,500$  SF of open space. It is in shell condition, which will allow for customization to best fit your business' needs. Creative and collaborative landlord. One level building with ample surface parking and easy access to Highway 158 and Highway 421.

#### **DESCRIPTION**

Located only 0.5 miles from Novant Medical Center and 2 miles from Wake Forest Baptist Medical Center. This property offers ±1,500 SF of open space. It is in shell condition, which will allow for customization to best fit your business' needs. Creative and collaborative landlord. One level building with ample surface parking and easy access to Highway 158 and Highway 421.