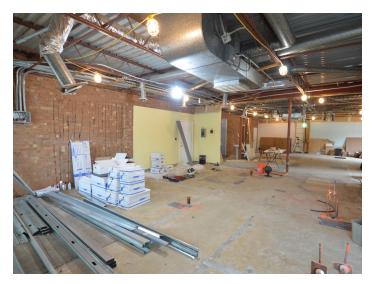

### **DESCRIPTION**

Located only 0.5 miles from Novant Medical Center and 2 miles from Wake Forest Baptist Medical Center. This property offers  $\pm 1,500$  SF of open space. It is in shell condition, which will allow for customization to best fit your business' needs. Creative and collaborative landlord. One level building with ample surface parking and easy access to Highway 158 and Highway 421.

#### **DESCRIPTION**

Located only 0.5 miles from Novant Medical Center and 2 miles from Wake Forest Baptist Medical Center. This property offers ±1,500 SF of open space. It is in shell condition, which will allow for customization to best fit your business' needs. Creative and collaborative landlord. One level building with ample surface parking and easy access to Highway 158 and Highway 421.