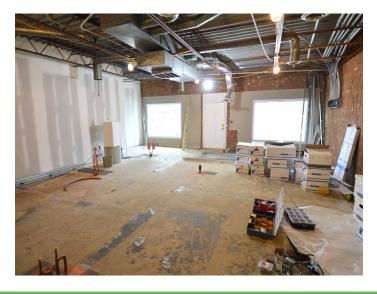

### **DESCRIPTION**

Located only 0.5 miles from Novant Medical Center and 2 miles from Wake Forest Baptist Medical Center. This property offers  $\pm 1,500$  SF of open space. It is in shell condition, which will allow for customization to best fit your business' needs. Creative and collaborative landlord. One level building with ample surface parking and easy access to Highway 158 and Highway 421.

#### **DESCRIPTION**

Located only 0.5 miles from Novant Medical Center and 2 miles from Wake Forest Baptist Medical Center. This property offers ±1,500 SF of open space. It is in shell condition, which will allow for customization to best fit your business' needs. Creative and collaborative landlord. One level building with ample surface parking and easy access to Highway 158 and Highway 421.