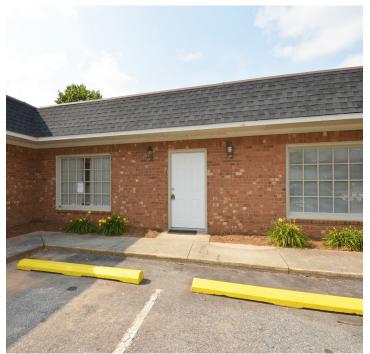

### **DESCRIPTION**

Located only 0.5 miles from Novant Medical Center and 2 miles from Wake Forest Baptist Medical Center. This property offers  $\pm 1,500$  SF of open space. It is in shell condition, which will allow for customization to best fit your business' needs. Creative and collaborative landlord. One level building with ample surface parking and easy access to Highway 158 and Highway 421.

#### **DESCRIPTION**

Located only 0.5 miles from Novant Medical Center and 2 miles from Wake Forest Baptist Medical Center. This property offers ±1,500 SF of open space. It is in shell condition, which will allow for customization to best fit your business' needs. Creative and collaborative landlord. One level building with ample surface parking and easy access to Highway 158 and Highway 421.