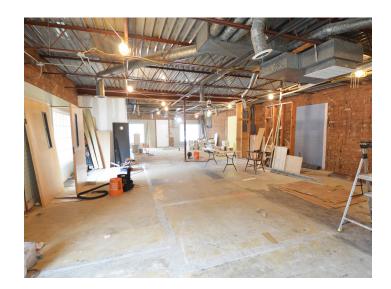

### **DESCRIPTION**

Located only 0.5 miles from Novant Medical Center and 2 miles from Wake Forest Baptist Medical Center. This property offers  $\pm 1,500$  SF of open space. It is in shell condition, which will allow for customization to best fit your business' needs. Creative and collaborative landlord. One level building with ample surface parking and easy access to Highway 158 and Highway 421.

#### **DESCRIPTION**

Located only 0.5 miles from Novant Medical Center and 2 miles from Wake Forest Baptist Medical Center. This property offers ±1,500 SF of open space. It is in shell condition, which will allow for customization to best fit your business' needs. Creative and collaborative landlord. One level building with ample surface parking and easy access to Highway 158 and Highway 421.