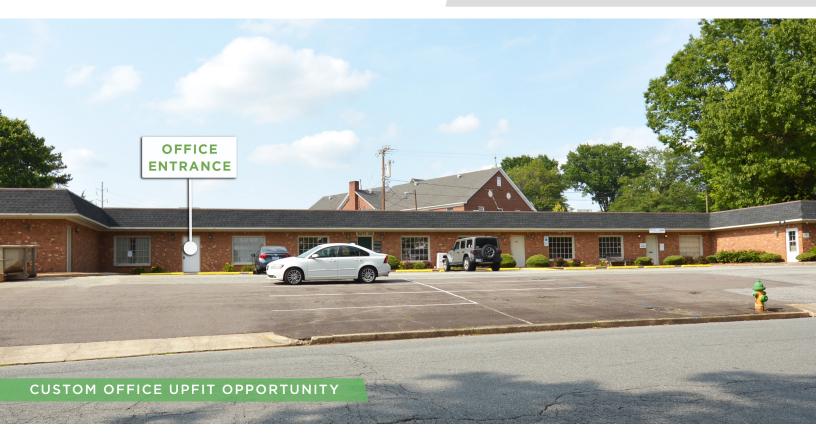

### **DESCRIPTION**

Located only 0.5 miles from Novant Medical Center and 2 miles from Wake Forest Baptist Medical Center. This property offers  $\pm 1,500$  SF of open space. It is in shell condition, which will allow for customization to best fit your business' needs. Creative and collaborative landlord. One level building with ample surface parking and easy access to Highway 158 and Highway 421.

#### **DESCRIPTION**

Located only 0.5 miles from Novant Medical Center and 2 miles from Wake Forest Baptist Medical Center. This property offers ±1,500 SF of open space. It is in shell condition, which will allow for customization to best fit your business' needs. Creative and collaborative landlord. One level building with ample surface parking and easy access to Highway 158 and Highway 421.