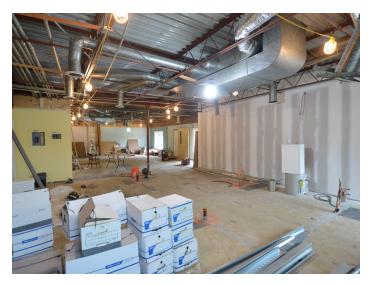

### **DESCRIPTION**

Located only 0.5 miles from Novant Medical Center and 2 miles from Wake Forest Baptist Medical Center. This property offers  $\pm 1,500$  SF of open space. It is in shell condition, which will allow for customization to best fit your business' needs. Creative and collaborative landlord. One level building with ample surface parking and easy access to Highway 158 and Highway 421.

#### **DESCRIPTION**

Located only 0.5 miles from Novant Medical Center and 2 miles from Wake Forest Baptist Medical Center. This property offers ±1,500 SF of open space. It is in shell condition, which will allow for customization to best fit your business' needs. Creative and collaborative landlord. One level building with ample surface parking and easy access to Highway 158 and Highway 421.