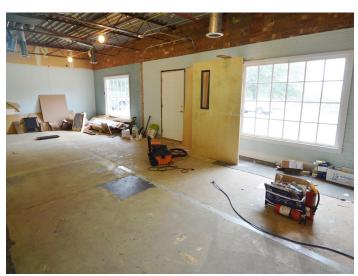

### **DESCRIPTION**

Located only 0.5 miles from Novant Medical Center and 2 miles from Wake Forest Baptist Medical Center. This property offers  $\pm 1,500$  SF of open space. It is in shell condition, which will allow for customization to best fit your business' needs. Creative and collaborative landlord. One level building with ample surface parking and easy access to Highway 158 and Highway 421.

#### **DESCRIPTION**

Located only 0.5 miles from Novant Medical Center and 2 miles from Wake Forest Baptist Medical Center. This property offers ±1,500 SF of open space. It is in shell condition, which will allow for customization to best fit your business' needs. Creative and collaborative landlord. One level building with ample surface parking and easy access to Highway 158 and Highway 421.