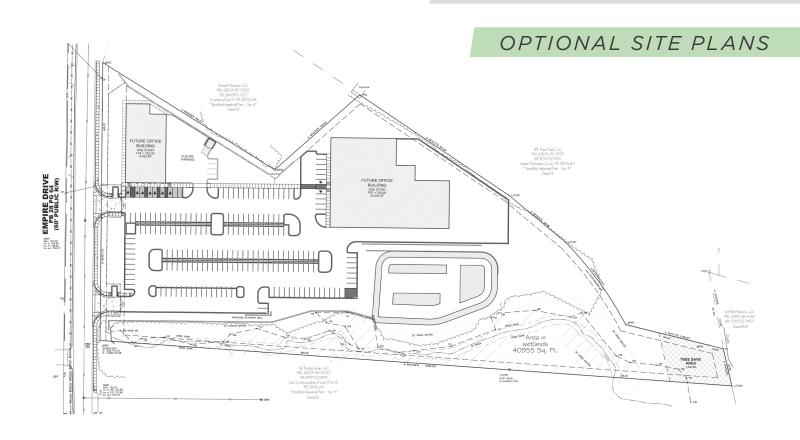

### **DESCRIPTION**

Up to  $\pm 44,000$  SF build-to-suit industrial/flex building conveniently located in Winston-Salem. Site development plans allow for several different configurations for the right tenant/landlord relationship. The site currently offers  $\pm 2.0$  paved acres and would function well as outdoor storage. Located 2 miles from I-40 and 4.5 miles from Clemmons.

### DESCRIPTION

Up to  $\pm 44,000$  SF build-to-suit industrial/flex building conveniently located in Winston-Salem. Site development plans allow for several different configurations for the right tenant/landlord relationship. The site currently offers  $\pm 2.0$  paved acres and would function well as outdoor storage. Located 2 miles from I-40 and 4.5 miles from Clemmons.