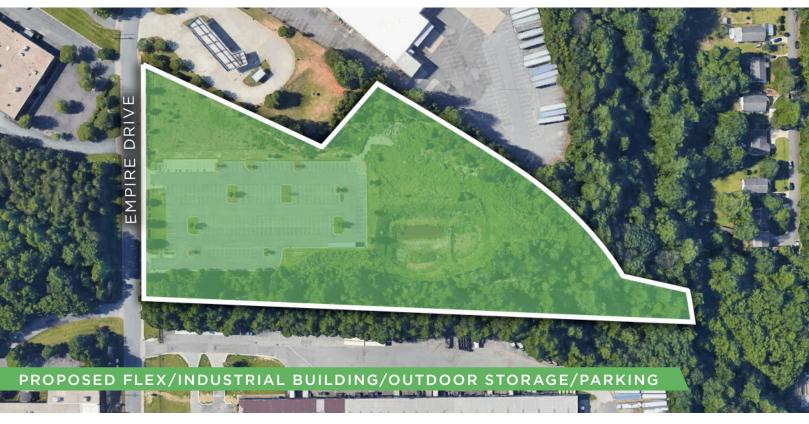

### **DESCRIPTION**

Up to  $\pm 44,000$  SF build-to-suit industrial/flex building conveniently located in Winston-Salem. Site development plans allow for several different configurations for the right tenant/landlord relationship. The site currently offers  $\pm 2.0$  paved acres and would function well as outdoor storage. Located 2 miles from I-40 and 4.5 miles from Clemmons.

### DESCRIPTION

Up to  $\pm 44,000$  SF build-to-suit industrial/flex building conveniently located in Winston-Salem. Site development plans allow for several different configurations for the right tenant/landlord relationship. The site currently offers  $\pm 2.0$  paved acres and would function well as outdoor storage. Located 2 miles from I-40 and 4.5 miles from Clemmons.