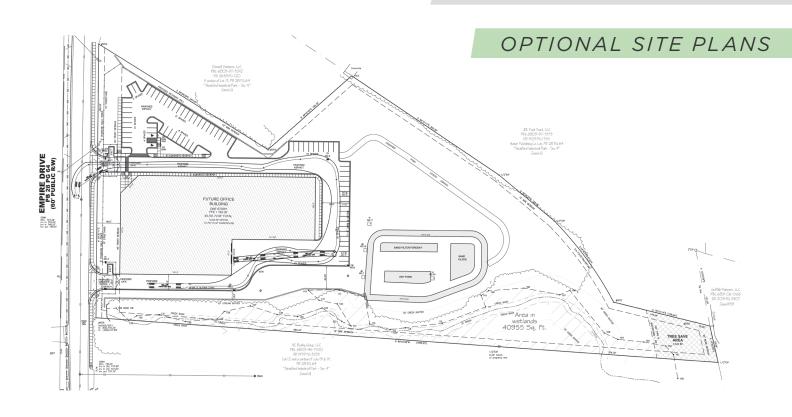

### **DESCRIPTION**

Up to  $\pm 44,000$  SF build-to-suit industrial/flex building conveniently located in Winston-Salem. Site development plans allow for several different configurations for the right tenant/landlord relationship. The site currently offers  $\pm 2.0$  paved acres and would function well as outdoor storage. Located 2 miles from I-40 and 4.5 miles from Clemmons.

### DESCRIPTION

Up to  $\pm 44,000$  SF build-to-suit industrial/flex building conveniently located in Winston-Salem. Site development plans allow for several different configurations for the right tenant/landlord relationship. The site currently offers  $\pm 2.0$  paved acres and would function well as outdoor storage. Located 2 miles from I-40 and 4.5 miles from Clemmons.