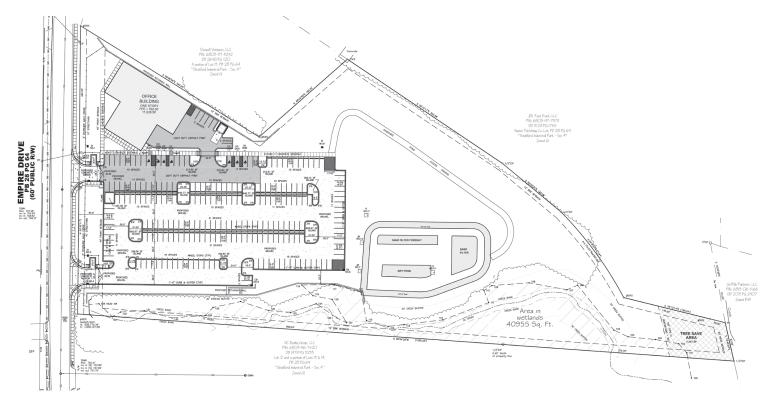

### **DESCRIPTION**

Up to  $\pm 44,000$  SF build-to-suit industrial/flex building conveniently located in Winston-Salem. Site development plans allow for several different configurations for the right tenant/landlord relationship. The site currently offers  $\pm 2.0$  paved acres and would function well as outdoor storage. Located 2 miles from I-40 and 4.5 miles from Clemmons.

### DESCRIPTION

Up to  $\pm 44,000$  SF build-to-suit industrial/flex building conveniently located in Winston-Salem. Site development plans allow for several different configurations for the right tenant/landlord relationship. The site currently offers  $\pm 2.0$  paved acres and would function well as outdoor storage. Located 2 miles from I-40 and 4.5 miles from Clemmons.