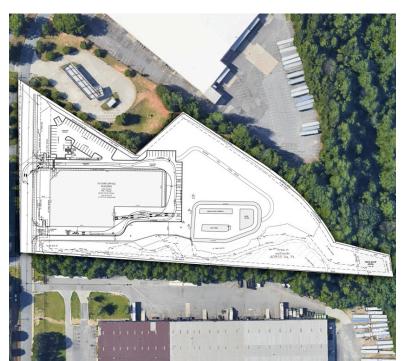

### **DESCRIPTION**

Up to  $\pm 44,000$  SF build-to-suit industrial/flex building conveniently located in Winston-Salem. Site development plans allow for several different configurations for the right tenant/landlord relationship. The site currently offers  $\pm 2.0$  paved acres and would function well as outdoor storage. Located 2 miles from I-40 and 4.5 miles from Clemmons.

### DESCRIPTION

Up to  $\pm 44,000$  SF build-to-suit industrial/flex building conveniently located in Winston-Salem. Site development plans allow for several different configurations for the right tenant/landlord relationship. The site currently offers  $\pm 2.0$  paved acres and would function well as outdoor storage. Located 2 miles from I-40 and 4.5 miles from Clemmons.