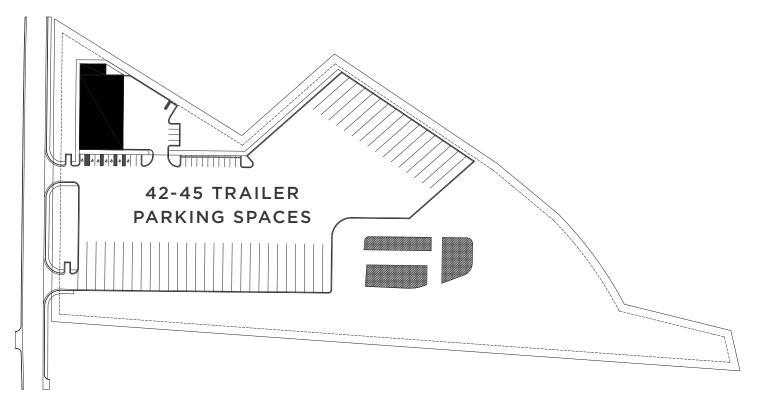

### **DESCRIPTION**

Up to  $\pm 44,000$  SF build-to-suit industrial/flex building conveniently located in Winston-Salem. Site development plans allow for several different configurations for the right tenant/landlord relationship. The site currently offers  $\pm 2.0$  paved acres and would function well as outdoor storage. Located 2 miles from I-40 and 4.5 miles from Clemmons.

### DESCRIPTION

Up to  $\pm 44,000$  SF build-to-suit industrial/flex building conveniently located in Winston-Salem. Site development plans allow for several different configurations for the right tenant/landlord relationship. The site currently offers  $\pm 2.0$  paved acres and would function well as outdoor storage. Located 2 miles from I-40 and 4.5 miles from Clemmons.