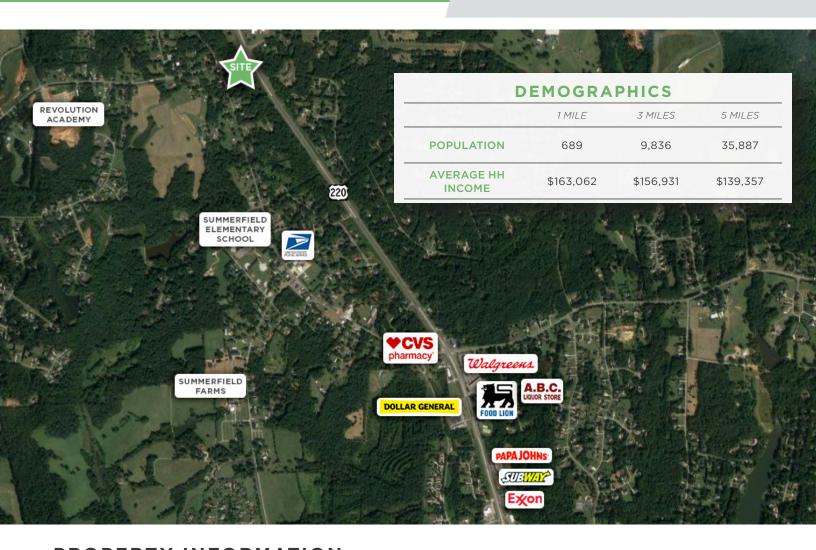

### **DESCRIPTION**

±1.36 acres of commercial zoned land with great visibility on the corner of Oak Ridge Road and US Highway 220 in Summerfield, NC. Guilford county plans to add sewer and water access within the next few years. With 16,000 VPD currently, this site would be ideal for many major retailers. Extremely high income demographics in high growth market.

#### DESCRIPTION

±1.36 acres of commercial zoned land with great visibility on the corner of Oak Ridge Road and US Highway 220 in Summerfield, NC. Guilford county plans to add sewer and water access within the next few years. With 16,000 VPD currently, this site would be ideal for many major retailers. Extremely high income demographics in high growth market.