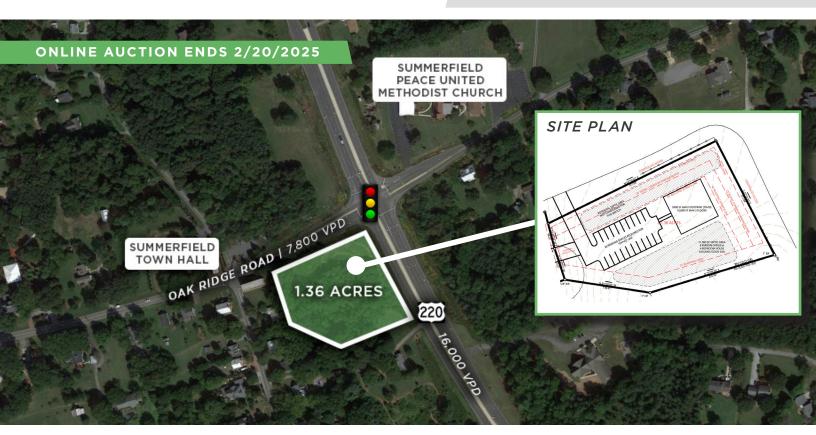

# ±1.36 ACRES FOR SALE

4963-4999 US HIGHWAY 220, SUMMERFIELD, NC 27358

### **DESCRIPTION**

±1.36 acres of commercial zoned land with great visibility on the corner of Oak Ridge Road and US Highway 220 in Summerfield, NC. Guilford county plans to add sewer and water access within the next few years. With 16,000 VPD currently, this site would be ideal for many major retailers. Extremely high income demographics in high growth market.

Auction: Ends Feb 20, 2025 at 6PM

Scan the QR code to register: