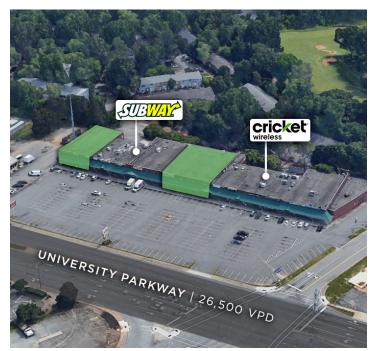

#### DESCRIPTION

Located adjacent to the intersection of the highly trafficked corridors of University Parkway and Coliseum Drive, College Plaza Shopping Center provides great visibility, ample parking, and easy access for retail patrons. The shopping center is also located across the street from the 14,400-seat Laurence Joel Veterans Memorial Coliseum and Truist Field, providing a significant influx of visitors throughout the year. Cotenants include Subway and Cricket.

### **KEY FEATURES**

- Open floor plan with additional office and storage
- Dock door access
- Multiple entrances/exits
- 12.5' clear height
- 26,500 VPD
- On grade parking

206 W. FOURTH STREET • WINSTON-SALEM • NORTH CAROLINA • 2710 LTPCOMMERCIAL.COM • 336.724.1715

### DESCRIPTION

Located adjacent to the intersection of the highly trafficked corridors of University Parkway and Coliseum Drive, College Plaza Shopping Center provides great visibility, ample parking, and easy access for retail patrons. The shopping center is also located across the street from the 14,400-seat Laurence Joel Veterans Memorial Coliseum and Truist Field, providing a significant influx of visitors throughout the year. Cotenants include Subway and Cricket.