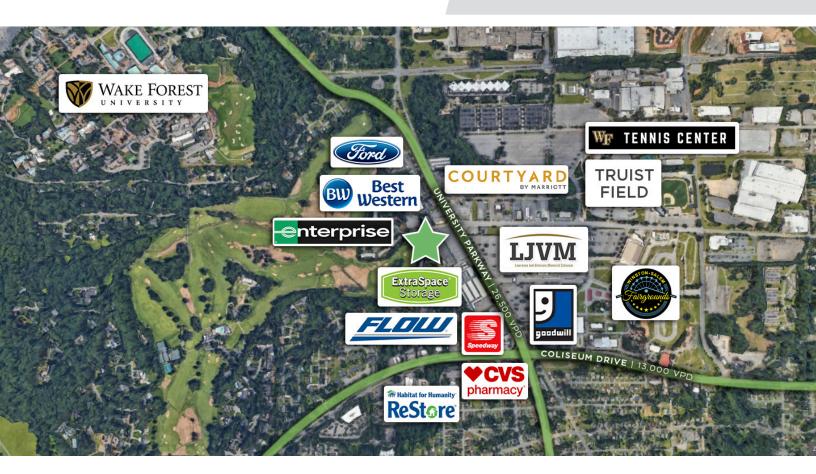

#### DESCRIPTION

Located adjacent to the intersection of the highly trafficked corridors of University Parkway and Coliseum Drive, College Plaza Shopping Center provides great visibility, ample parking, and easy access for retail patrons. The shopping center is also located across the street from the 14,400-seat Laurence Joel Veterans Memorial Coliseum and Truist Field, providing a significant influx of visitors throughout the year. Cotenants include Subway and Cricket.

### DESCRIPTION

Located adjacent to the intersection of the highly trafficked corridors of University Parkway and Coliseum Drive, College Plaza Shopping Center provides great visibility, ample parking, and easy access for retail patrons. The shopping center is also located across the street from the 14,400-seat Laurence Joel Veterans Memorial Coliseum and Truist Field, providing a significant influx of visitors throughout the year. Cotenants include Subway and Cricket.