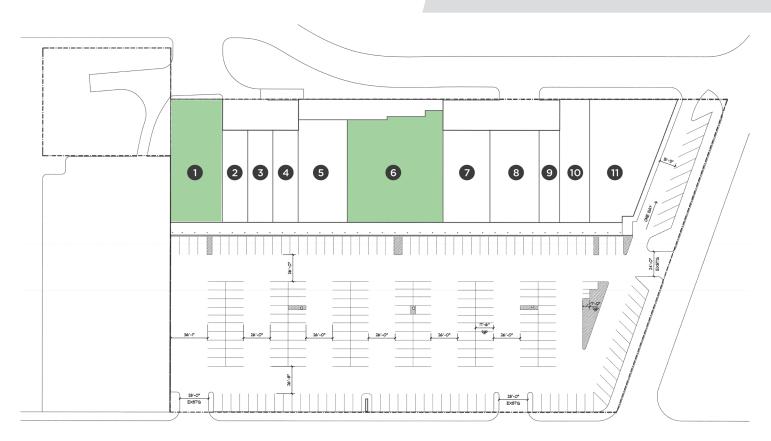

### SITE PLAN

|          | TENANT                   | SPACE OCCUPIED |
|----------|--------------------------|----------------|
| SUITE 1  | Available                | ±6,000 SF      |
| SUITE 2  | Coliseum Internet Center | ±2,220 SF      |
| SUITE 3  | Jimmy The Greek          | ±2,220 SF      |
| SUITE 4  | Subway                   | ±2,220 SF      |
| SUITE 5  | Best Way                 | ±4,480 SF      |
| SUITE 6  | Available                | ±11,950 SF     |
| SUITE 7  | No. 1 Chinese            | ±2,220 SF      |
| SUITE 8  | Cricket                  | ±2,220 SF      |
| SUITE 9  | Tobacco & Vape           | ±1,700 SF      |
| SUITE 10 | Elizabeth's Pizza        | ±2,680 SF      |
| SUITE 11 | Cash America Pawn        | ±11,159 SF     |