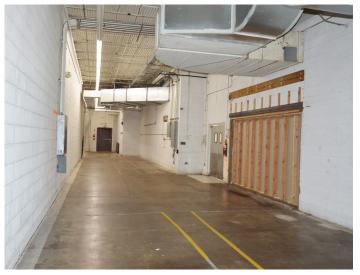

### **KEY FEATURES**

- Open floor plan with additional office and storage
- Dock door access
- Multiple entrances/exits
- 12.5' clear height
- 26,500 VPD
- On grade parking

206 W. FOURTH STREET • WINSTON-SALEM • NORTH CAROLINA • 2710 LTPCOMMERCIAL.COM • 336.724.1715