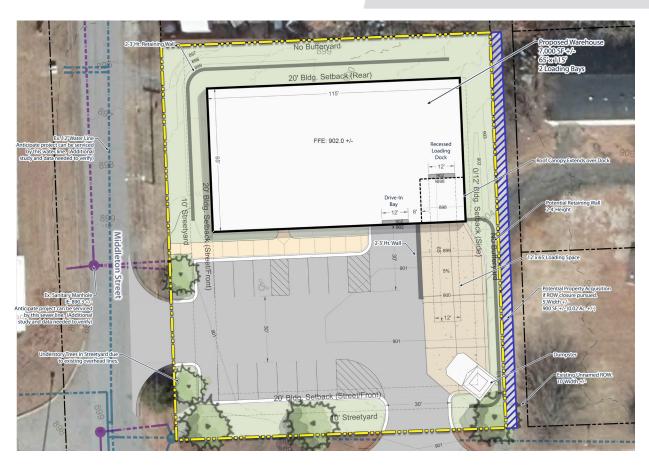

## **DESCRIPTION**

 $\pm 7{,}000$  SF proposed warehouse/flex construction. Current plans offer a 65' X 115' warehouse with 1 drive in door and 1 recessed loading dock. This site is conveniently located to I-40, I-74, US Highway 52 as well as many local businesses and residential neighborhoods.

#### DESCRIPTION

±7,000 SF proposed warehouse/flex construction. Current plans offer a 65' X 115' warehouse with 1 drive in door and 1 recessed loading dock. This site is conveniently located to I-40, I-74, US Highway 52 as well as many local businesses and residential neighborhoods.

## PROPERTY INFORMATION

| PROPERTY TYPE  | Industrial | PARKING | 14 Surface Spaces           |
|----------------|------------|---------|-----------------------------|
| AVAILABLE SF ± | 7,000      | ZONING  | LI                          |
| ACRES          | 0.61       | TAX PIN | 6834-73-4156 & 6834-73-4056 |
| YEAR BUILT     | 2023       |         |                             |