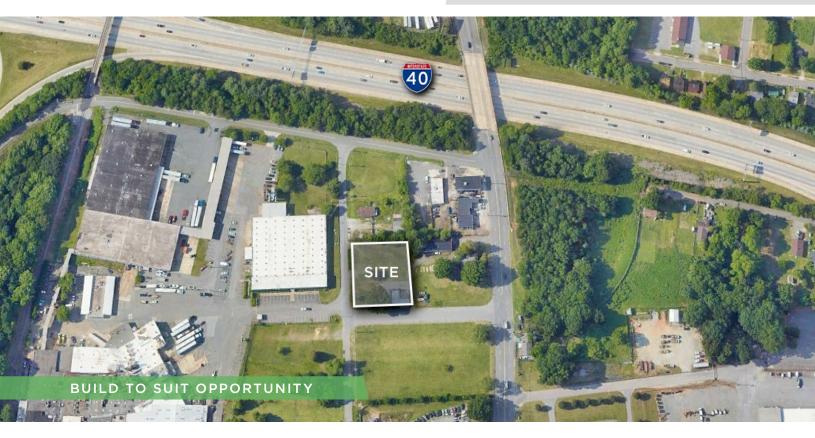

## **DESCRIPTION**

 $\pm 7{,}000$  SF proposed warehouse/flex construction. Current plans offer a 65' X 115' warehouse with 1 drive in door and 1 recessed loading dock. This site is conveniently located to I-40, I-74, US Highway 52 as well as many local businesses and residential neighborhoods.

#### DESCRIPTION

±7,000 SF proposed warehouse/flex construction. Current plans offer a 65' X 115' warehouse with 1 drive in door and 1 recessed loading dock. This site is conveniently located to I-40, I-74, US Highway 52 as well as many local businesses and residential neighborhoods.